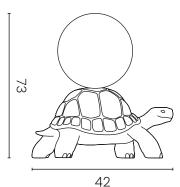

## **Packaging**

No. of parcels: 1 Weight (kg): 7.5 Volume (m³): 0.21

Dimensions (LxWxH): 58 x 48 x 77 cm

Made in Italy