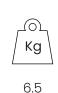

## **Packaging**

No. of parcels: 1 Weight (kg): 7.5 Volume (m³): 0.21

Dimensions (LxWxH): 58 x 48 x 77 cm

Made in Italy