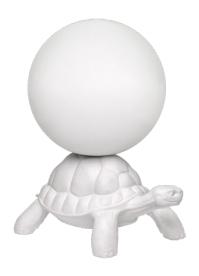

## Turtle Carry Lamp DESIGN MARCANTONIO

Portable lamp in recyclable polyethylene. Rechargeable ensuring continuous emission for up to 6 hours.

5V 1A charger with EU plug included.

**Materials** 

Base: Batch coloured polyethylene Translucent polyethylene Shader: