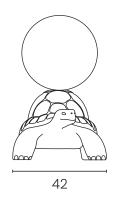

## **Packaging**

No. of parcels: 1 Weight (kg): 7.5 Volume (m³): 0.21

Dimensions (LxWxH): 58 x 48 x 77 cm

Made in Italy