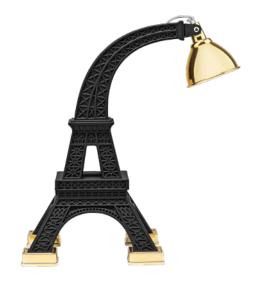

## Packaging

No. of parcels: 1
Weight (kg): 3
Volume (m³): 0.1

Dimensions (LxWxH): 47.9 x 35.5 x 61.8 cm