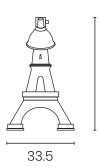

## Packaging

No. of parcels: 1
Weight (kg): 3
Volume (m³): 0.1

Dimensions (LxWxH): 47.9 x 35.5 x 61.8 cm