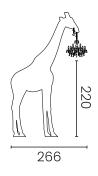

#### Chandelier

Weight (kg): 16
Volume (m³): 1

Dimensions (LxWxH): 110 x 110 x 90 cm

Made in Italy