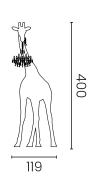

#### Giraffe

Weight (kg): 400 Volume (m³): 10

Dimensions (LxWxH): 442 x 112 x 215 cm