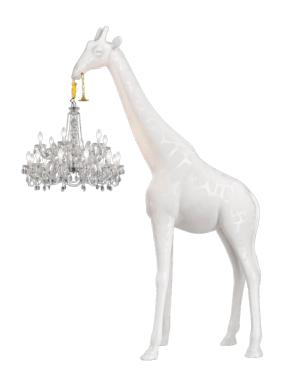

## Giraffe In Love Outdoor Lamp

**DESIGN MARCANTONIO** 

Handmade floor Lamp in painted fiberglass with hanging methacrylate Marie-Therese style LED chandelier.

Suitable for indoor and outdoor locations.

#### **Materials**

Body: Painted fiberglass

Chandelier: PMMA

Shading bulbs: Etched glass

Black 19001BL

White 19001WH