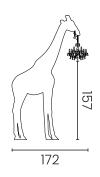

#### Giraffe

Weight (kg): 30 Volume (m³): 3

Dimensions (LxWxH): 190 x 55 x 60 cm