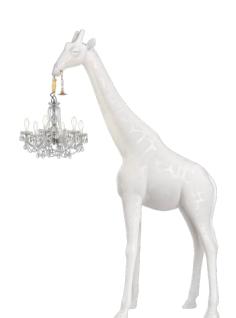

## Giraffe In Love M Outdoor Lamp

**DESIGN MARCANTONIO** 

Outdoor floor Lamp in batch-colored recyclable polyethylene with hanging methacrylate IP65 Marie-Therese style LED chandelier.

265

### **Materials**

Body: Recyclable polyethylene

Chandelier: PMMA

Shading bulbs: Etched glass