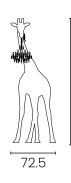

#### Giraffe

Weight (kg): 30 Volume (m³): 3

Dimensions (LxWxH): 190 x 55 x 60 cm