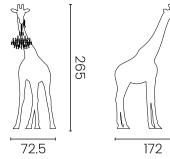

122

Polycarbonate

Black 19003BL-Z Recyclable polyethylene

White 19003WH-Z Pink 19003PI-Z

Main specifications

**Materials** 

Chandelier:

Body:

## Packaging

| No. of parcels:                                                       | 2                           |
|-----------------------------------------------------------------------|-----------------------------|
| <b>Giraffe</b><br>Weight (kg):<br>Volume (m³):<br>Dimensions (LxWxH): | 30<br>3<br>190 x 55 x 60 cm |
| Chandelier                                                            |                             |

| Weight (kg):        | 10                |
|---------------------|-------------------|
| Volume (m³):        | 0,2               |
| Dimensions (LxWxH): | 60 x 60 x 57.5 cm |

Made in Italy