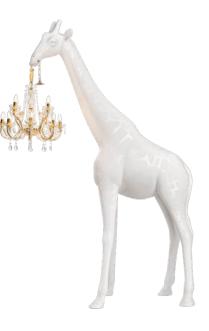

## Giraffe In Love M Indoor Lamp

DESIGN MARCANTONIO

Dimmable indoor floor Lamp in batch-colored recyclable polyethylene with hanging polycarbonate Marie-Therese style chandelier. E14 bulbs not included.