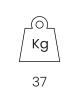

## Packaging

| No. of parcels:                                                       | 2                           |
|-----------------------------------------------------------------------|-----------------------------|
| <b>Giraffe</b><br>Weight (kg):<br>Volume (m³):<br>Dimensions (LxWxH): | 30<br>3<br>190 x 55 x 60 cm |
| Chandelier                                                            |                             |

| Weight (kg):        | 10                |
|---------------------|-------------------|
| Volume (m³):        | 0,2               |
| Dimensions (LxWxH): | 60 x 60 x 57.5 cm |

Made in Italy