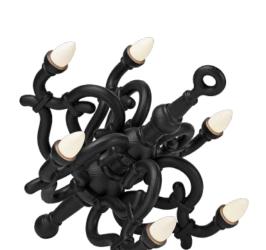

## Fallen Chandelier M Lamp

**DESIGN STUDIO JOB** 

Floor lamp in rotomolded recyclable polyethylene. Touch capacitive sensor positioned on the bottom end ensuring a three-step dimming function. Rechargeable with a micro USB cable ensuring continuous emission for up to 6 hours. 5V 1A charger with EU plug included.