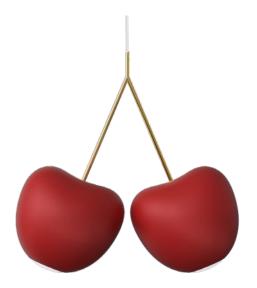

# Cherry Lamp

DESIGN NIKA ZUPANC

Pendant lamp in rotomolded recyclable polyethylene suitable for indoor dry locations. E27 PAR30 bulbs included.