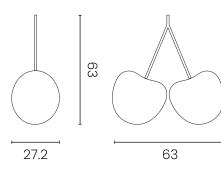

# Cherry Lamp

DESIGN NIKA ZUPANC

Pendant lamp in rotomolded recyclable polyethylene suitable for indoor dry locations. E27 PAR30 bulbs included.