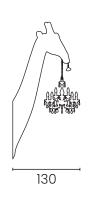

190

## **Packaging**

No. of parcels:

Giraffe

Weight (kg): 10
Volume (m³): 0.63

Dimensions (LxWxH): 190 x 55 x 60 cm

Chandelier

Weight (kg): 10 Volume (m³): 0,2

Dimensions (LxWxH): 60 x 60 x 57.5 cm