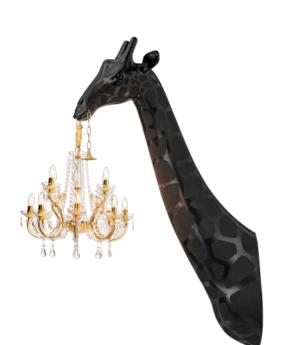

## Giraffe In Love Wall Lamp

**DESIGN MARCANTONIO** 

Indoor wall Lamp in batch-colored recyclable polyethylene with methacrylate chandelier. Metal support for wall hanging included. E14 bulbs not included.

## **Materials**

Body: Recyclable polyethylene

Chandelier: PMMA

## Main specifications

Lamp category: 12 x E14 MAX 40W-230V~50Hz

Voltage (V) 220-240AC

Light color (K): 3000 (recommended)

Light emission: Direct

Control: On/off switch

Dimmable: No

Plug type: Direct electrical grid wiring