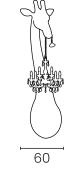

## **Packaging**

No. of parcels:

Giraffe

Weight (kg): 10
Volume (m³): 0.63

Dimensions (LxWxH): 190 x 55 x 60 cm

Chandelier

Weight (kg): 10 Volume (m³): 0,2

Dimensions (LxWxH): 60 x 60 x 57.5 cm