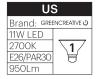

|
|--------------------|-------------|
| Elise 18 (Black):  | ELIS 18 BLK |
| Elise 18 (Brass):  | ELIS 18 BRA |
| Elise 18 (Silver): | ELIS 18 SLV |

#### PACKAGING WEIGHT AND DIMENSIONS

| Elise 18: | 3.3LBS | 18.5" X 5" X 4"    |  |  |
|-----------|--------|--------------------|--|--|
|           | 15KGS  | 47cm X 13cm X 10cm |  |  |

### **NOTES**

Custom requests can be considered on volume orders

# **ELISE FLOOR**

#### **DESCRIPTION**

The timeless Elise lamp pays tribute to the advent of the machine age. Its refined machined aluminum base combined with its towering frosted acrylic diffuser serves as the perfect combination for elegant lighting. Elise features full-range dimming capability to set the mood in any environment.

# FIXTURE TYPE

Floor

## LIGHT SOURCE ELISE 32,42,60



| EU        |        |  |
|-----------|--------|--|
| Brand: PH | IILIPS |  |
| 9.5W LED  |        |  |
| 2700K     | 17     |  |
| E27/PAR30 |        |  |
| 650Lm     | _      |  |

### ELISE 80



| EU        |