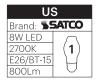

# **ELISE** TABLE

#### **DESCRIPTION**

The timeless Elise lamp pays tribute to the advent of the machine age. Its refined machined aluminum base combined with its towering frosted acrylic diffuser serves as the perfect combination for elegant lighting. Elise features full-range dimming capability to set the mood in any setting.

# FIXTURE TYPE

Table

#### LIGHT SOURCE



#### LIGHT CONTROL

Full range dim (in-line rotary dimmer)

#### **SPECIFICATIONS**

Voltage: 120V or 240V Cable length: 6' (182cm) Color Rendition Index: 90 CRI

### CERTIFICATIONS

UL listed components







# **FINISHES**



# **DIMENSIONS**

18" (45.5cm) 3" (8cm)

ELISE 18

# PRODUCT CODES

| I KODOOT OODLO     |             |
|--------------------|-------------|
| Elise 18 (Black):  | ELIS 18 BLK |
| Elise 18 (Brass):  | ELIS 18 BRA |
| Elise 18 (Silver): | ELIS 18 SLV |

#### PACKAGING WEIGHT AND DIMENSIONS

| Elise 18: | 3.3LBS | 18.5" X 5" X 4"    |  |  |
|-----------|--------|--------------------|--|--|
|           | 15KGS  | 47cm X 13cm X 10cm |  |  |

### **NOTES**

Custom requests can be considered on volume orders

# **ELISE FLOOR**

#### **DESCRIPTION**

The timeless Elise