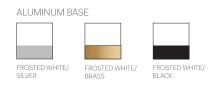

# **ELISE** TABLE

#### **DESCRIPTION**

The timeless Elise lamp pays tribute to the advent of the machine age. Its refined machined aluminum base combined with its towering frosted acrylic diffuser serves as the perfect combination for elegant lighting. Elise features full-range dimming capability to set the mood in any setting.

# FIXTURE TYPE

Table

#### LIGHT SOURCE



#### LIGHT CONTROL

Full range dim (in-line rotary dimmer)

#### **SPECIFICATIONS**

Voltage: 120V or 240V Cable length: 6' (182cm) Color Rendition Index: 90 CRI

### CERTIFICATIONS

UL listed components







# **FINISHES**



# **DIMENSIONS**

18" (45.5cm) 3" (8cm)

ELISE 18

# PRODUCT CODES

| I KODOOT OODLO     |             |
|--------------------|-------------|
| Elise 18 (Black):  | ELIS 18 BLK |
| Elise 18 (Brass):  | ELIS 18 BRA |
| Elise 18 (Silver): | ELIS 18 SLV |

#### PACKAGING WEIGHT AND DIMENSIONS

| Elise 18: | 3.3LBS | 18.5" X 5" X 4"    |  |  |
|-----------|--------|--------------------|--|--|
|           | 15KGS  | 47cm X 13cm X 10cm |  |  |

### **NOTES**

Custom requests can be considered on volume orders

# **ELISE FLOOR**

#### **DESCRIPTION**

The timeless Elise lamp pays tribute to the advent of the machine age. Its refined machined aluminum base combined with its towering frosted acrylic diffuser serves as the perfect combination for elegant lighting. Elise features full-range dimming