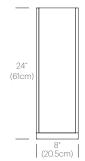

## **CORTINA** TABLE

### **DESCRIPTION**

The timeless Cortina lamp is architectural simplicity. Its stoic clear acrylic shade features a sensual translucent mesh fabric diffuser to shield the lamp's dimmable light source. Cortina allows you to set any mood depending on the moment.

### FIXTURE TYPE

Table

### LIGHT SOURCE



### LIGHT CONTROL

Full range dim (in-line rotary dimmer)

### **FEATURES**

Multiple sizes for a variety of applications

### **SPECIFICATIONS**

Voltage: 120V or 240V Cable length: 6' (182cm)

### **CERTIFICATIONS**

UL listed components



## **FINISHES**



## **DIMENSIONS**

CORTINA 24



## PRODUCT CODES

Cortina 24: CORT 24

### PACKAGING WEIGHT AND DIMENSIONS

Cortina 24: 14LBS 13.5" X 10" X 4.5" 6.4KGS 34cm X 25cm X 11cm

## NOTES

Floor mounting solutions available upon request Custom requests can be considered on volume orders



# **CORTINA** FLOOR

### **DESCRIPTION**

The timeless Cortina lamp is architectural simplicity. Its stoic clear acrylic shade features a sensual translucent mesh fabric diffuser to shield the lamp's dimmable light source. Cortina allows you to set any mood depending on the moment.

## FIXTURE TYPE

Floor

### LIGHT SOURCE

| US               |             |  |
|------------------|-------------|--|
| Brand: SunLight2 |             |  |
| 7W LED           |             |  |
| 3000K            | <b>∖2</b> ∕ |  |
| E26/PAR20        | ΙН