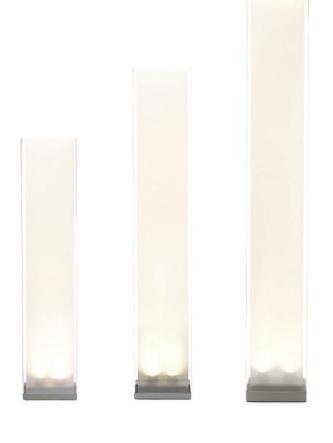

### **FEATURES**

Multiple sizes for a variety of applications

## **FINISHES**

|                    |                  |               | CORTINA 72 |
|--------------------|------------------|---------------|------------|
| DIMENSIONS         |                  |               | - []       |
| CORTINA 48, 60, 72 |                  |               |            |
| CORTINA 48         | CORT             | INA 60        |            |
| 48"<br>(122cm)     | 60°<br>(152.5cm) | 72"<br>(183cn | 1)         |
| 10°<br>(25.5cm)    | (2:              | 10"<br>5.5cm) | 11° (28cm) |