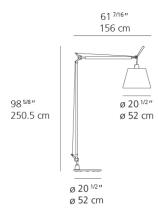

#### DIMENSIONS

FINISH Parchment (diffuser) Aluminum (body and base)

**CERTIFICATIONS** c.UL.us listed, IP20

For **retail sales** contact information, please visit www.artemide.net/**store-locator** 

For contract sales contact information, please visit www.artemide.net/contract-sales