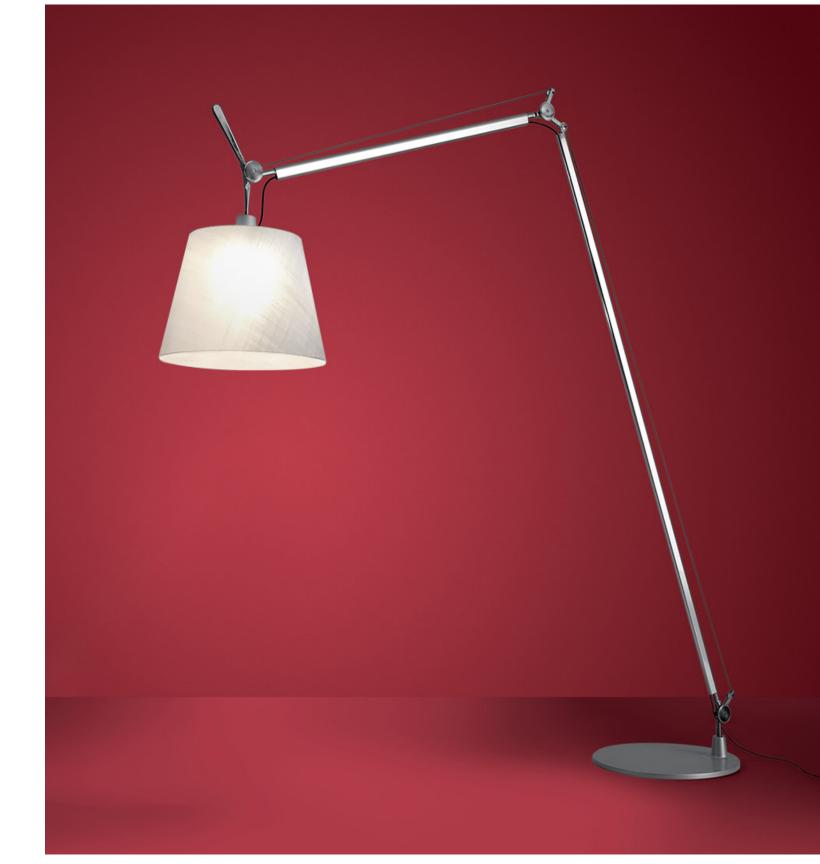

# MAXI

The floor lamp is now available in a new maxi size, featuring a large parchment shade and the same flexible stem as the original. The Tolomeo Maxi complements any interior with its statement making size and iconic modern design.

diffused

LIGHT SOURCE LED (non integrated only) Max 20W E26/A19

**DIMMING FEATURE** dimmable (on cord)

#### DIMENSIONS

FINISH Parchment (diffuser) Aluminum (body and base)

**CERTIFICATIONS** c.UL.us listed, IP20

For **retail sales** contact information, please visit www.artemide.net/**store-locator** 

For contract sales contact information, please visit www.artemide.net/contract-sales