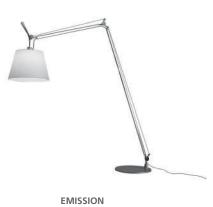

# MAXI

The floor lamp is now available in a new maxi size, featuring a large parchment shade and the same flexible stem as the original. The Tolomeo Maxi complements any interior with its statement making size and iconic modern design.

## ICON

Since its inception, Tolomeo's award-winning design, engineering, and performance features have been adapted into a wide range of models for table, floor, wall, and suspension application. Tolomeo is the perfect marriage of design and engineering, with iconic features like flexible arm and innovative cable tension system.