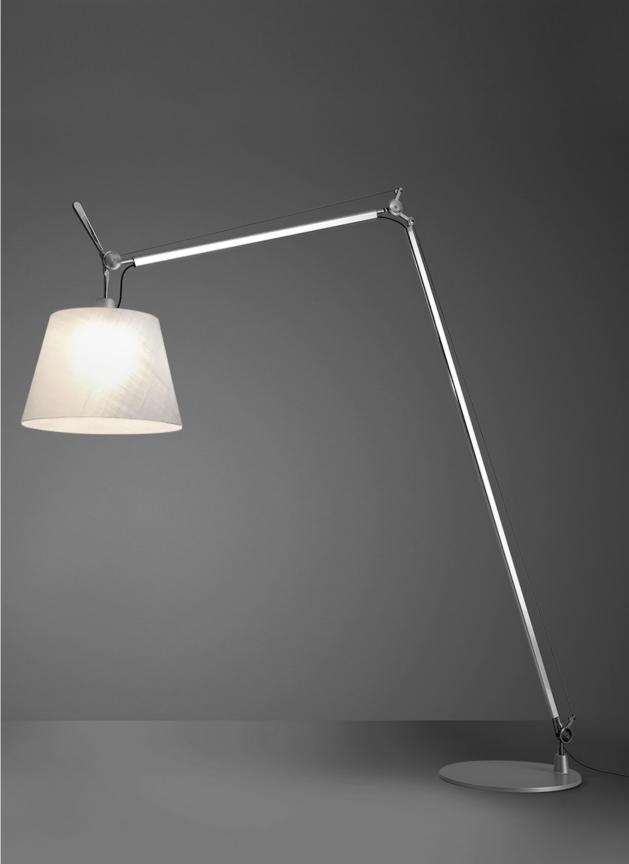

# MAXI

The floor lamp is now available in a new maxi size, featuring a large parchment shade and the same flexible stem as the original. The Tolomeo Maxi complements any interior with its statement making size and iconic modern design.

## ICON

Since its inception, Tolomeo's award-winning design, engineering, and performance features have been adapted into a wide range of models for table, floor, wall, and suspension application. Tolomeo is the perfect marriage of design and engineering, with iconic features like flexible arm and innovative cable tension system.