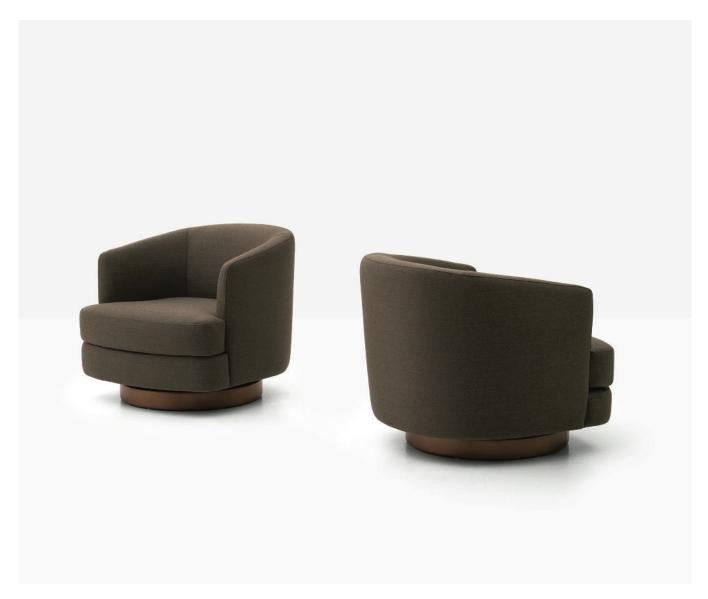

# Tina

MODEL: C-85 DESIGN: DS STUDIO

# Tina

# C-85

**UPHOLSTERY:** Fabrics; all edges are serged and top stitched.

BASE: Swivel mechanism and plastic glide.

BASE FINISH OPTIONS: Metalica; nickel, copper, smoke and cocoa.

SEAT DEPTH: Seat depth approx. 24"/61 cm