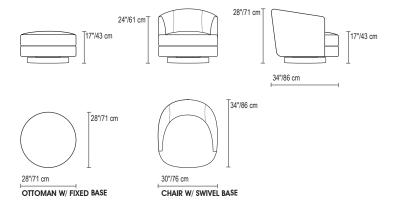

#### CONFIGURATION

## OTTOMAN W/ FIXED BASE . CHAIR W/ SWIVEL BASE

Top view shown approximate 1/4" scale

**UPHOLSTERY:** Fabrics; all edges are serged and top stitched.

BASE: Swivel mechanism and plastic glide.

BASE FINISH OPTIONS: Metalica; nickel, copper, smoke and cocoa.

SEAT DEPTH: Seat depth approx. 24"/61 cm