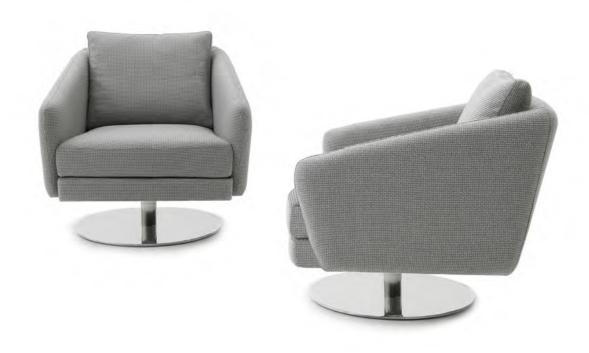

## CONFIGURATION

**CHAIR** 

### SPECIFICATIONS

FRAME: Select hardwood and industrial grade plywood covered with polyurethane foam and polyester fiber.

SUSPENSION: Webbing.

CUSHIONS: Seat; multiple density and IFD polyurethane foam wrapped with polyester fiber.

Back; 25% 90/10 white goose feather & down and 75% polyester fiber.

UPHOLSTERY: Fabrics; all edges are serged, top stitched.

BASE: Polished stainless steel with swivel mechanism and plastic glide.

**DIMENSION** W 30" / 76cm D 33" / 84cm H 33" / 84cm

SEAT HEIGHT H 17" / 43cm