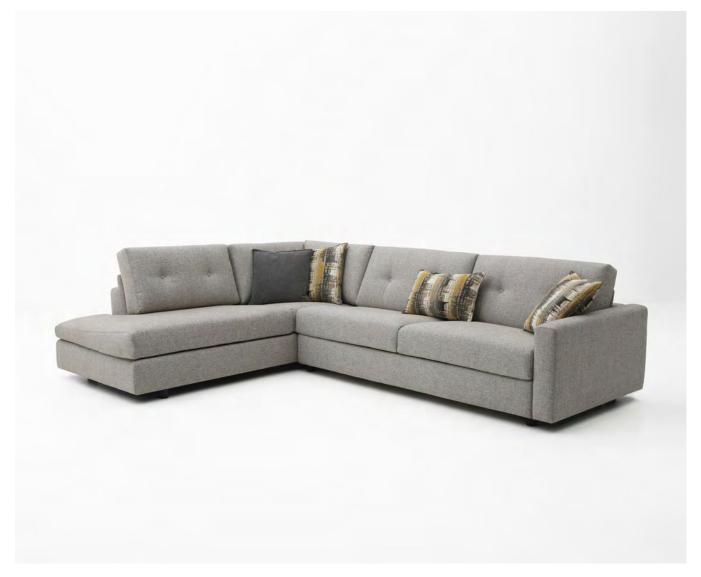

## Reed

MODEL: AS-46

**DESIGN: DS STUDIO** 

## Reed AS-46

## C O N F I G U R A T I O N S SOFA SLEEPER • \*ONE ARM SOFA SLEEPER • \*CORNER W/ARMLESS BUMPER • \*ONE ARM CHAISE

\*Top view shown approximate 1/4" scale

SEAT DEPTH: Seat depth with back cushion approx. 23"/ 58 cm

NOTE: Accent pillows not included in price, please see accent pillow columns for pricing.

SOFA SLEEPER

DELLAROBBIA<sup>°</sup> www.dellarobbiausa.com