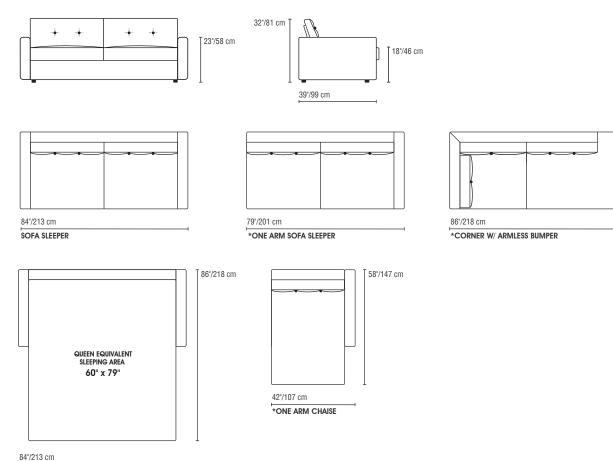

## C O N F I G U R A T I O N S SOFA SLEEPER • \*ONE ARM SOFA SLEEPER • \*CORNER W/ARMLESS BUMPER • \*ONE ARM CHAISE

\*Top view shown approximate 1/4" scale

CUSHIONS: Seat; polyurethane foam, wrapped with polyester fiber.

Back; Polyurethane foam wrapped with polyester fiber button tufted.

LEG: Plastic glide.

BED HEIGHT: Bed height with mattres approx. 21"/ 53 cm

SEAT DEPTH: Seat depth with back cushion approx. 23"/ 58 cm

NOTE: Accent pillows not included in price, please see accent pillow columns for pricing.

SOFA SLEEPER

DELLAROBBIA<sup>°</sup> www.dellarobbiausa.com