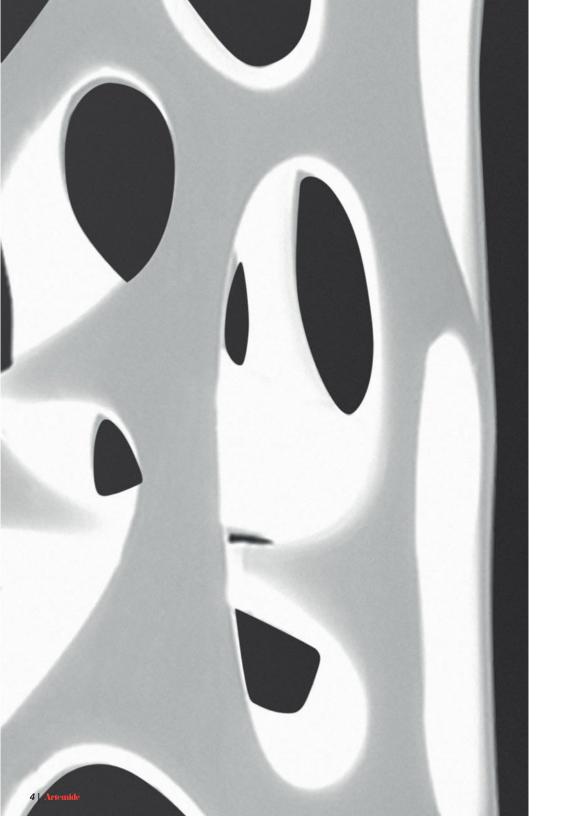

## WHIMSICAL

This stylish structure plays with fluid nature-inspired geometries to define a new light condition in space, casting its captivating spell through projected patterns of we aved light and shadow onto walls and other surfaces.

## **ORGANIC**

Inspired by the logicand beauty of nature, Ross Lovegrove's designs possess a trinity between technology, materials science and intelligent organic form, creating what many industrial leaders consider to be the aesthetic expression for the 21st Century.

# **SCULPTURAL**

New Nature stands tall as a striking design that becomes a focal point in any room. With a 74 inch height, Ross Lovegrove has created an instantly captivating sculpture.