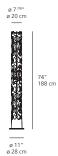

## **NEW NATURE** floor

EMISSION indirect and diffused

LIGHT SOURCE LED 41W 2700K >90CRI

DIMMING FEATURE indirect light is dimming and diffused light is on/off

DIMENSIONS

FINISH

white

For retail sales contact information, please visit www.artemide.net/store-locator