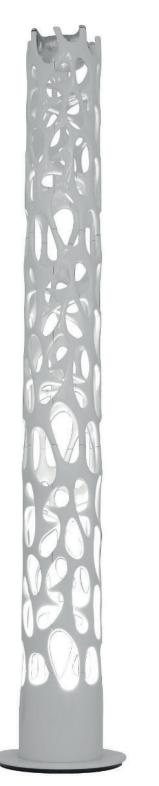

# **SCULPTURAL**

New Nature stands tall as a striking design that becomes a focal point in any room. With a 74 inch height, Ross Lovegrove has created an instantly captivating sculpture.

## **TECHNOLOGY**

New Nature shows a vertical column that is composed of polymermodules fitting together to create a complex structure that harnesses and projects light. The main LED indirect emission is placed on the upper part of the luminaire while theLED diffuse demission is located on the base, highlighting theinterior of the column and its unique shape. The dual control allows for the independent operation of the two lights ources: diffused source is on/off and indirect source is dimmable.

## **NEW NATURE** floor

EMISSION indirect and diffused

LIGHT SOURCE LED 41W 2700K >90CRI

DIMMING FEATURE indirect light is dimming and diffused light is on/off

DIMENSIONS

FINISH

white

For retail sales contact information, please visit www.artemide.net/store-locator