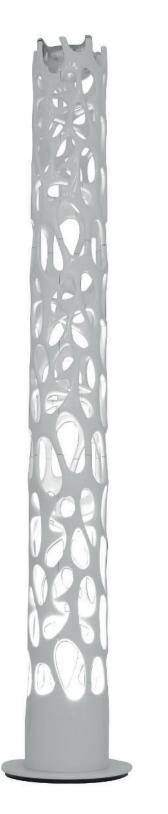

# **SCULPTURAL**

New Nature stands tall as a striking design that becomes a focal point in any room. With a 74 inch height, Ross Lovegrove has created an instantly captivating sculpture.

## **TECHNOLOGY**

New Nature shows a vertical column that is composed of polymermodules fitting together to create a complex structure that harnesses and projects light. The main LED indirect emission is placed on the upper part of the luminaire while theLED diffuse demission is located on the base, highlighting theinterior of the column and its unique shape. The dual control allows for the independent operation of the two lights ources: diffused source is on/off and indirect source is dimmable.

## **NEW NATURE** floor

EMISSION indirect and diffused

LIGHT SOURCE LED 41W 2700K >90CRI

DIMMING FEATURE indirect light is dimming and diffused light is on/off

DIMENSIONS

FINISH

white

For retail sales contact information, please visit www.artemide.net/store-locator