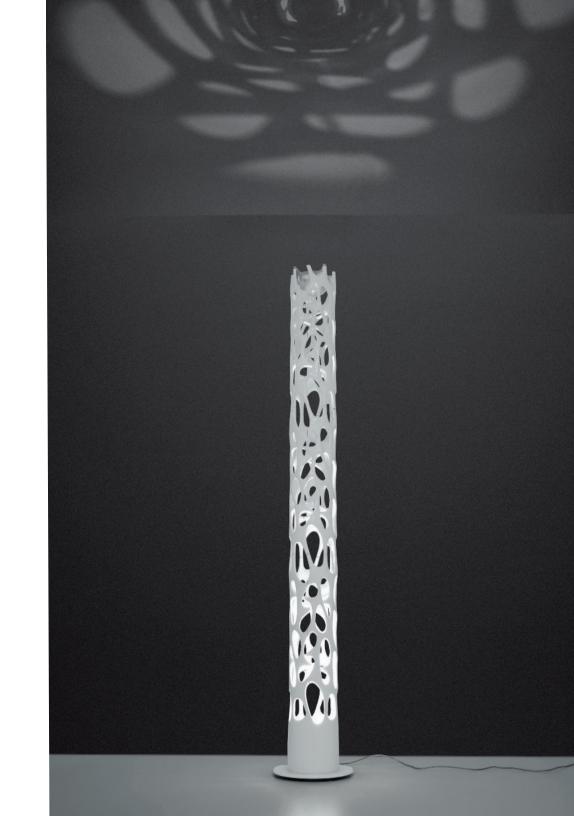

## WHIMSICAL

This stylish structure plays with fluid nature-inspired geometries to define a new light condition in space, casting its captivating spell through projected patterns of we aved light and shadow onto walls and other surfaces.

# **SCULPTURAL**

New Nature stands tall as a striking design that becomes a focal point in any room. With a 74 inch height, Ross Lovegrove has created an instantly captivating sculpture.

## **TECHNOLOGY**

New Nature shows a vertical column that is composed of polymermodules fitting together to create a complex structure that harnesses and projects light. The main LED indirect emission is placed on the upper part of the luminaire while theLED diffuse demission is located on the base, highlighting theinterior of the column and its unique shape. The dual control allows for the independent operation of the two lights ources: diffused source is on/off and indirect source is dimmable.

## **NEW NATURE** floor

EMISSION indirect and diffused

LIGHT SOURCE LED 41W 2700K >90CRI

DIMMING FEATURE indirect light is dimming and diffused light is on/off

DIMENSIONS

FINISH

white

For retail sales contact information, please visit www.artemide.net/store-locator