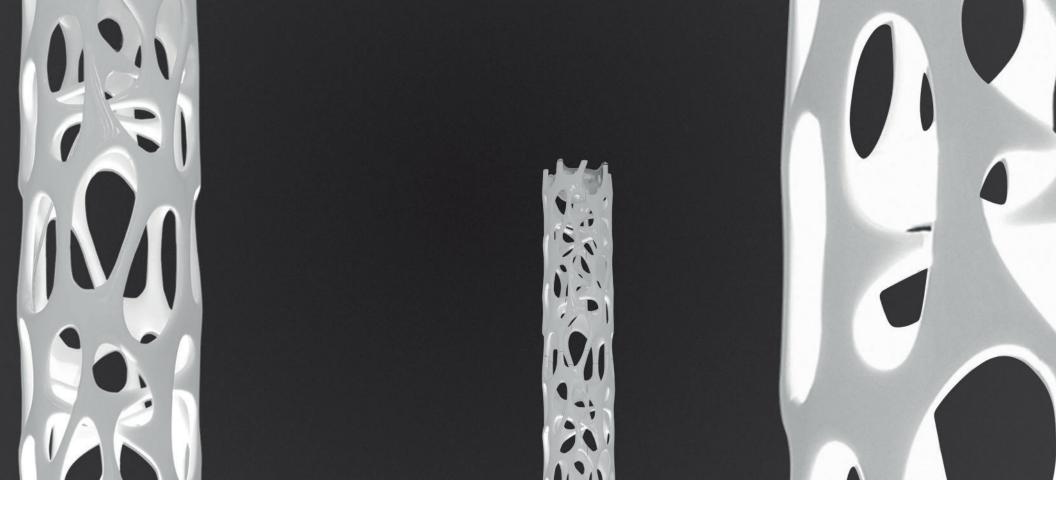

## WHIMSICAL

This stylish structure plays with fluid nature-inspired geometries to define a new light condition in space, casting its captivating spell through projected patterns of we aved light and shadow onto walls and other surfaces.

# **SCULPTURAL**

New Nature stands tall as a striking design that becomes a focal point in any room. With a 74 inch height, Ross Lovegrove has created an instantly captivating sculpture.

## **TECHNOLOGY**

New Nature shows a vertical column that is composed of polymermodules fitting together to create a complex structure that harnesses and projects light. The main LED indirect emission is placed on the upper part of the luminaire while theLED diffuse demission is located on the base, highlighting theinterior of the column and its unique shape. The dual control allows for the independent operation of the two lights ources: diffused source is on/off and indirect source is dimmable.