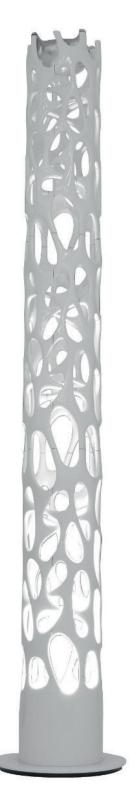

# **SCULPTURAL**

New Nature stands tall as a striking design that becomes a focal point in any room. With a 74 inch height, Ross Lovegrove has created an instantly captivating sculpture.

## **TECHNOLOGY**

New Nature shows a vertical column that is composed of polymermodules fitting together to create a complex structure that harnesses and projects light. The main LED indirect emission is placed on the upper part of the luminaire while theLED diffuse demission is located on the base, highlighting theinterior of the column and its unique shape. The dual control allows for the independent operation of the two lights ources: diffused source is on/off and indirect source is dimmable.

## **NEW NATURE** floor

EMISSION indirect and diffused

LIGHT SOURCE LED 41W 2700K >90CRI

DIMMING FEATURE indirect light is dimming and diffused light is on/off

DIMENSIONS

FINISH

white

For retail sales contact information, please visit www.artemide.net/store-locator