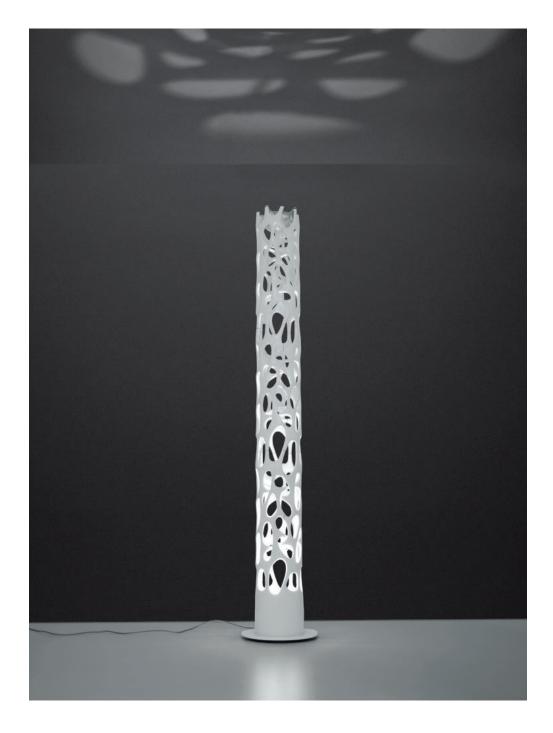

## WHIMSICAL

This stylish structure plays with fluid nature-inspired geometries to define a new light condition in space, casting its captivating spell through projected patterns of we aved light and shadow onto walls and other surfaces.

# **SCULPTURAL**

New Nature stands tall as a striking design that becomes a focal point in any room. With a 74 inch height, Ross Lovegrove has created an instantly captivating sculpture.

## **TECHNOLOGY**

New Nature shows a vertical column that is composed of polymermodules fitting together to create a complex structure that harnesses and projects light. The main LED indirect emission is placed on the upper part of the luminaire while theLED diffuse demission is located on the base, highlighting theinterior of the column and its unique shape. The dual control allows for the independent operation of the two lights ources: diffused source is on/off and indirect source is dimmable.