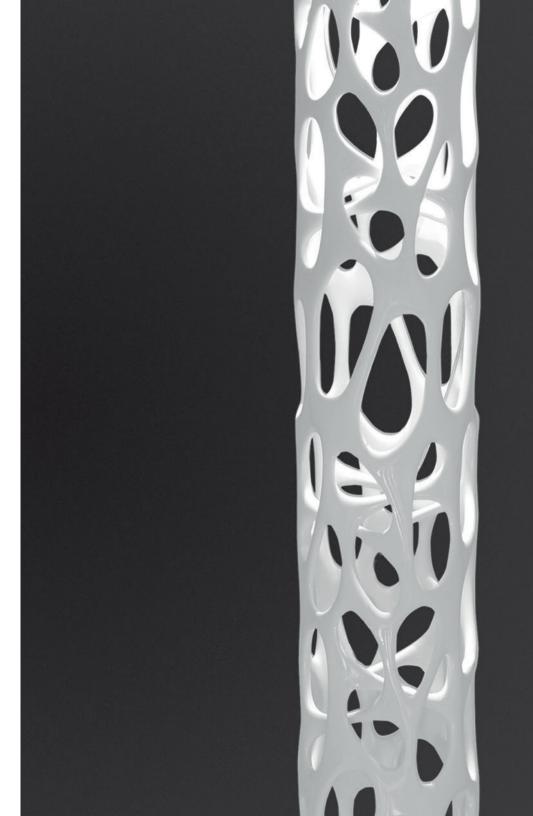

## WHIMSICAL

This stylish structure plays with fluid nature-inspired geometries to define a new light condition in space, casting its captivating spell through projected patterns of we aved light and shadow onto walls and other surfaces.

## **TECHNOLOGY**

New Nature shows a vertical column that is composed of polymermodules fitting together to create a complex structure that harnesses and projects light. The main LED indirect emission is placed on the upper part of the luminaire while theLED diffuse demission is located on the base, highlighting theinterior of the column and its unique shape. The dual control allows for the independent operation of the two lights ources: diffused source is on/off and indirect source is dimmable.