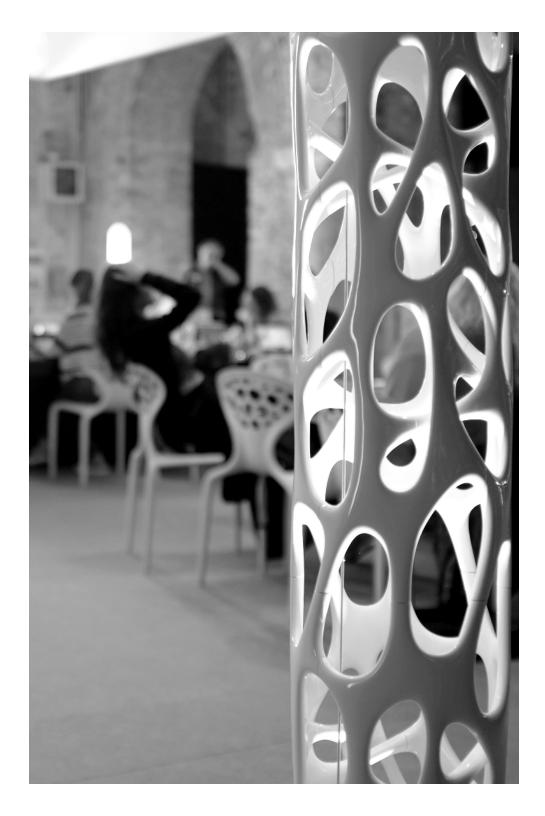

## WHIMSICAL

This stylish structure plays with fluid nature-inspired geometries to define a new light condition in space, casting its captivating spell through projected patterns of we aved light and shadow onto walls and other surfaces.

## **TECHNOLOGY**

New Nature shows a vertical column that is composed of polymermodules fitting together to create a complex structure that harnesses and projects light. The main LED indirect emission is placed on the upper part of the luminaire while theLED diffuse demission is located on the base, highlighting theinterior of the column and its unique shape. The dual control allows for the independent operation of the two lights ources: diffused source is on/off and indirect source is dimmable.