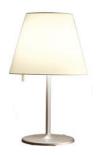

#### **MELAMPO** table

#### **EMISSION**

adjustable diffuser for direct and indirect lighting

#### LIGHT SOURCE

LED, CFL, INC max 2x75W E26/A19