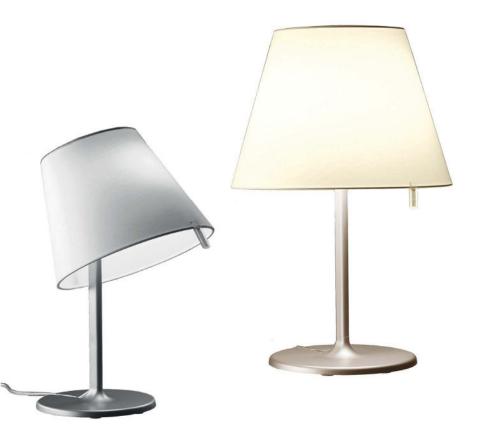

## **INGENUITY**

Melampo's functionality lies in its adaptable and flexible form. Its shade allows a beautiful metamorphosis into three positions to meet the need of any light direction or focus: straight downward light, slanted downward light, or upward light. The mini table and wall versions adjust to two positions: full upward and slanted downward.

### **MELAMPO** table

**MELAMPO MINI** table

#### **MELAMPO** table