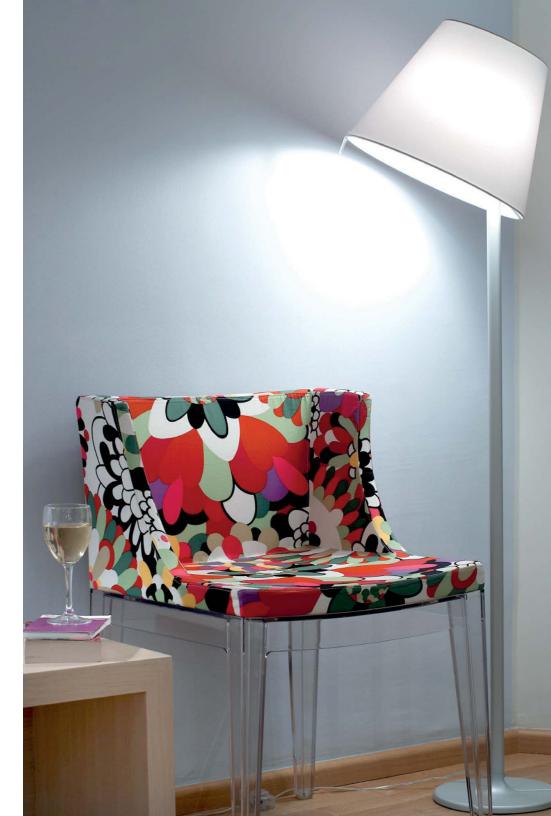

### **MELAMPO**

BY ADRIEN GARDÈRE





ADRIEN GARDÈRE

Born in France in 1972, Adrien Gardère creates relevant and innately understandable objects and spaces. Trained as an architect, he works to logically adapt cultural reference points in contemporary mediums whether they be as furniture, wall coverings or museum installations.

Since 2004, Gardère has served as Artistic Director for visual arts exhibitions held alongside The Kennedy Center's "World Stages" international live performance programming.



# **TRANSITIONAL**

Available in elegant shades of bronze or grey Melampo complements any modern environment with its design at a crossroad of classic and modern lighting - a fixture capable of complementing solid or patterned backgrounds.







## **INGENUITY**

Melampo's functionality lies in its adaptable and flexible form. Its shade allows a beautiful metamorphosis into three positions to meet the need of any light direction or focus: straight downward light, slanted downward light, or upward light. The mini table and wall versions adjust to two positions: full upward and slanted downward.





### **MELAMPO** table

**MELAMPO MINI** table



#### **EMISSION**

adjustable diffuser for direct or indirect lighting

#### LIGHT SOURCE

LED, CFL, INC max 60W E12/G16.5

#### DIMMING FEATURE

on/off switch on cord

#### DIMENSIONS



#### **FINISH**



#### CERTIFICATIONS

c.UL.us listed

#### **MELAMPO** table



#### **EMISSION**

adjustable diffuser for direct and indirect lighting

#### LIGHT SOURCE

LED, CFL, INC max 2x75W E