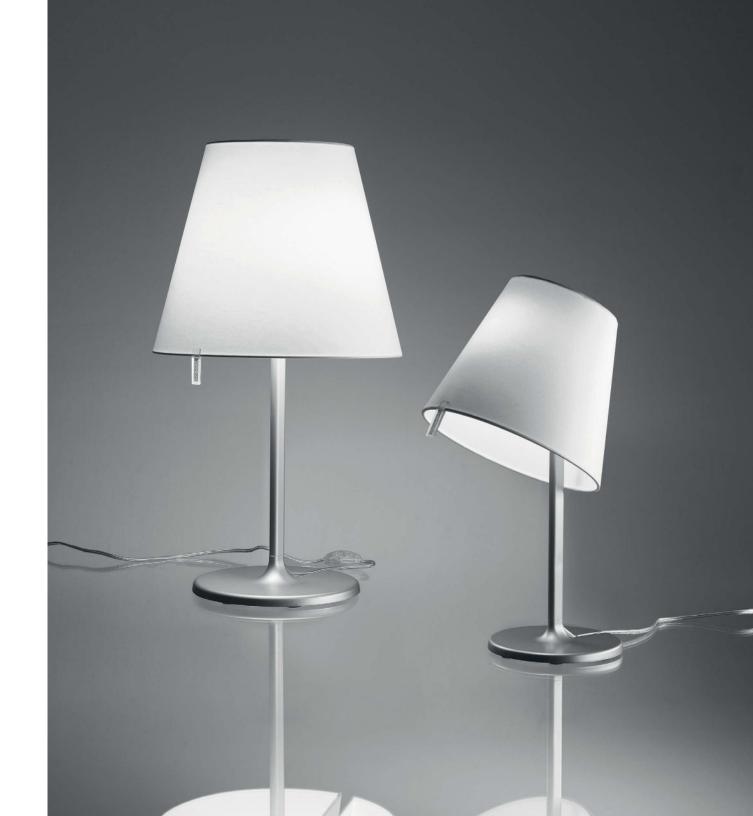

## **INGENUITY**

Melampo's functionality lies in its adaptable and flexible form. Its shade allows a beautiful metamorphosis into three positions to meet the need of any light direction or focus: straight downward light, slanted downward light, or upward light. The mini table and wall versions adjust to two positions: full upward and slanted downward.

### **MELAMPO** table

**MELAMPO MINI** table

#### **MELAMPO** table