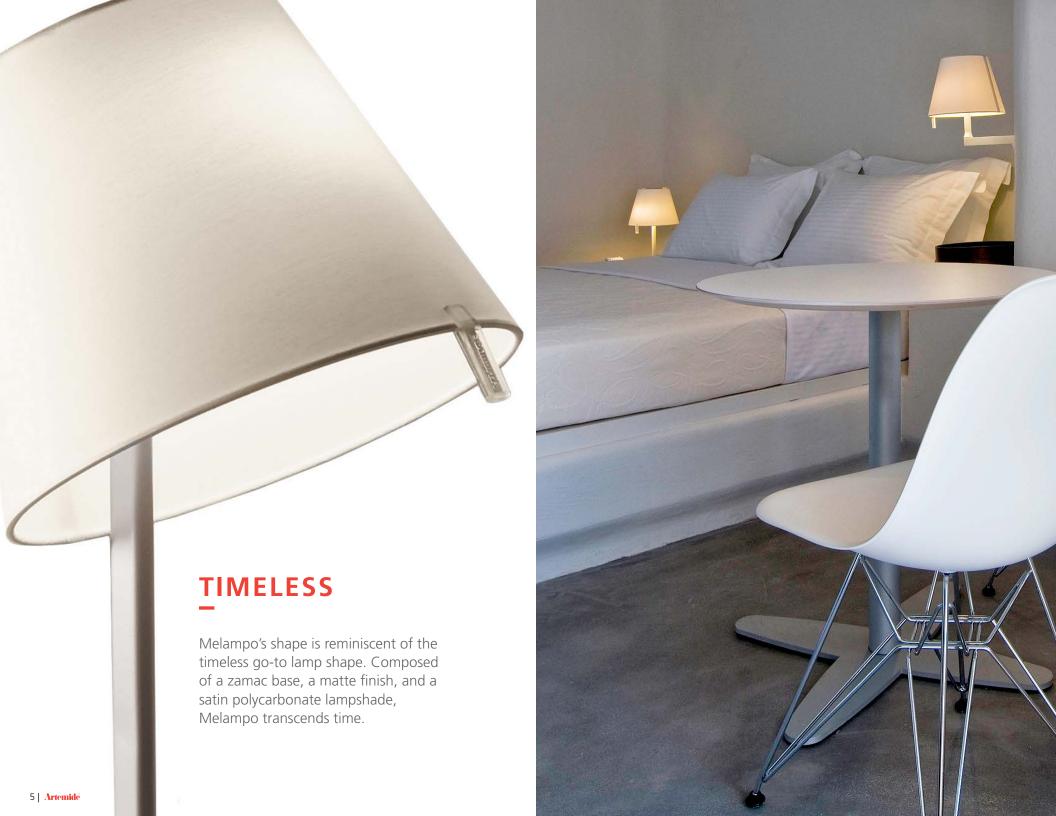

## **INGENUITY**

Melampo's functionality lies in its adaptable and flexible form. Its shade allows a beautiful metamorphosis into three positions to meet the need of any light direction or focus: straight downward light, slanted downward light, or upward light. The mini table and wall versions adjust to two positions: full upward and slanted downward.

### MELAMPO MINI wall