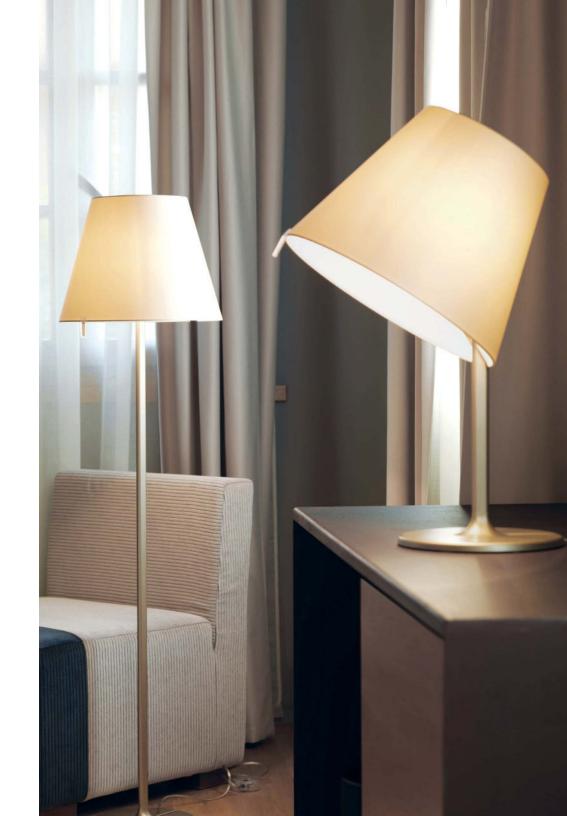

# **TRANSITIONAL**

Available in elegant shades of bronze or grey Melampo complements any modern environment with its design at a crossroad of classic and modern lighting - a fixture capable of complementing solid or patterned backgrounds.

### **MELAMPO** floor

**MELAMPO** floor

**MELAMPO MEGA** floor