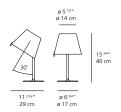

hades of bronze or grey Melampo complements any modern environment with its design at a crossroad of classic and modern lighting - a fixture capable of complementing solid or patterned backgrounds.







## **INGENUITY**

Melampo's functionality lies in its adaptable and flexible form. Its shade allows a beautiful metamorphosis into three positions to meet the need of any light direction or focus: straight downward light, slanted downward light, or upward light. The mini table and wall versions adjust to two positions: full upward and slanted downward.





### **MELAMPO** table

**MELAMPO MINI** table



#### **EMISSION**

adjustable diffuser for direct or indirect lighting

#### LIGHT SOURCE

LED, CFL, INC max 60W E12/G16.5

#### DIMMING FEATURE

on/off switch on cord

#### DIMENSIONS



#### **FINISH**



#### CERTIFICATIONS

c.UL.us listed

#### **MELAMPO** table



#### **EMISSION**

adjustable diffuser for direct and indirect lighting

#### LIGHT SOURCE

LED, CFL, INC max 2x75W E26/A19

#### DIMMING FEATURE

on/off switch on cord

#### DIMENSIONS



#### FINISH



#### CERTIFICATIONS

c.UL.us listed

### **MELAMPO** floor

**MELAMPO** floor

**MELAMPO MEGA** floor



#### **EMISSION**

adjustable diffuser for direct or indirect lighting

#### LIGHT SOURCE

LED, CFL, INC max 2x75W E26/A19

#### DIMMING FEATURE

on/off switch on cord

#### DIMENSIONS



#### **FINISH**



#### CERTIFICATIONS

c.UL.us listed



#### **EMISSION**

adjustable diffuser for direct and indirect lighting

#### LIGHT SOURCE

LED, CFL, INC max 2x100W E26/A19

#### DIMMING FEATURE

Dimmer on cor