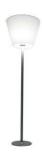

or focus: straight downward light, slanted downward light, or upward light. The mini table and wall versions adjust to two positions: full upward and slanted downward.





### **MELAMPO** table

**MELAMPO MINI** table



#### **EMISSION**

adjustable diffuser for direct or indirect lighting

#### LIGHT SOURCE

LED, CFL, INC max 60W E12/G16.5

#### DIMMING FEATURE

on/off switch on cord

#### DIMENSIONS



#### **FINISH**



#### CERTIFICATIONS

c.UL.us listed

#### **MELAMPO** table



#### **EMISSION**

adjustable diffuser for direct and indirect lighting

#### LIGHT SOURCE

LED, CFL, INC max 2x75W E26/A19

#### DIMMING FEATURE

on/off switch on cord

#### DIMENSIONS



#### FINISH



#### CERTIFICATIONS

c.UL.us listed

### **MELAMPO** floor

**MELAMPO** floor

**MELAMPO MEGA** floor



#### **EMISSION**

adjustable diffuser for direct or indirect lighting

#### LIGHT SOURCE

LED, CFL, INC max 2x75W E26/A19

#### DIMMING FEATURE

on/off switch on cord

#### DIMENSIONS



#### **FINISH**



#### CERTIFICATIONS

c.UL.us listed



#### **EMISSION**

adjustable diffuser for direct and indirect lighting

#### LIGHT SOURCE

LED, CFL, INC max 2x100W E26/A19

#### DIMMING FEATURE

Dimmer on cord

#### DIMENSIONS



#### **FINISH**



### CERTIFICATIONS

c.UL.us listed

### MELAMPO MINI wall

#### **EMISSION**

adjustable diffuser for direct and indirect lighting

#### LIGHT SOURCE

LED, CFL, INC max 60W E12/G16.5

#### DIMMING FEATURE

On/off switch on body; dimmable via wall switch

#### DIMENSIONS





#### FINISH



#### CERTIFICATIONS

c.UL.us listed



For retail sales con