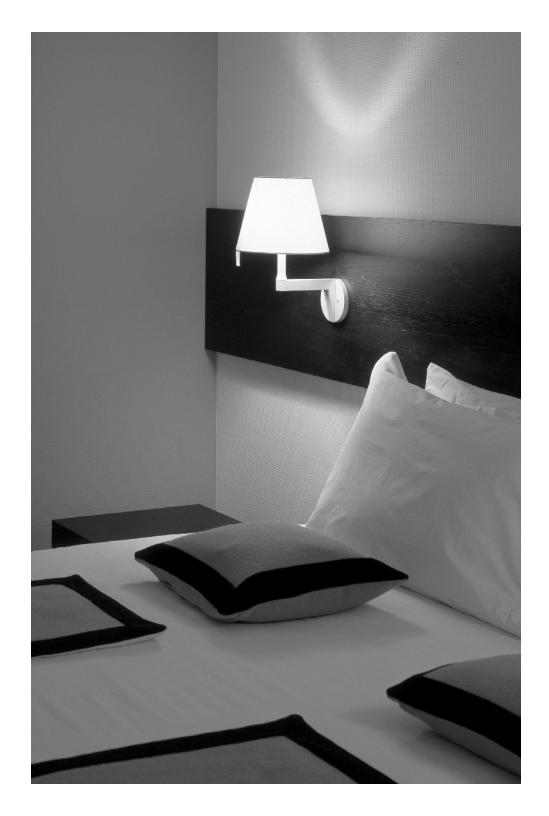

### MELAMPO MINI wall

#### **EMISSION**

adjustable diffuser for direct and indirect lighting

#### LIGHT SOURCE

LED, CFL, INC max 60W E12/G16.5

#### DIMMING FEATURE

On/off switch on body; dimmable via wall switch