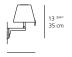

.us listed

### **MELAMPO** floor

**MELAMPO** floor

**MELAMPO MEGA** floor



#### **EMISSION**

adjustable diffuser for direct or indirect lighting

#### LIGHT SOURCE

LED, CFL, INC max 2x75W E26/A19

#### DIMMING FEATURE

on/off switch on cord

#### DIMENSIONS



#### **FINISH**



#### CERTIFICATIONS

c.UL.us listed



#### **EMISSION**

adjustable diffuser for direct and indirect lighting

#### LIGHT SOURCE

LED, CFL, INC max 2x100W E26/A19

#### DIMMING FEATURE

Dimmer on cord

#### DIMENSIONS



#### **FINISH**



### CERTIFICATIONS

c.UL.us listed

### MELAMPO MINI wall

#### **EMISSION**

adjustable diffuser for direct and indirect lighting

#### LIGHT SOURCE

LED, CFL, INC max 60W E12/G16.5

#### DIMMING FEATURE

On/off switch on body; dimmable via wall switch

#### DIMENSIONS





#### FINISH



#### CERTIFICATIONS

c.UL.us listed



For retail sales contact information, please visit www.artemide.net/store-locator

For contract sales contact information, please visit www.artemide.net/contract-sales