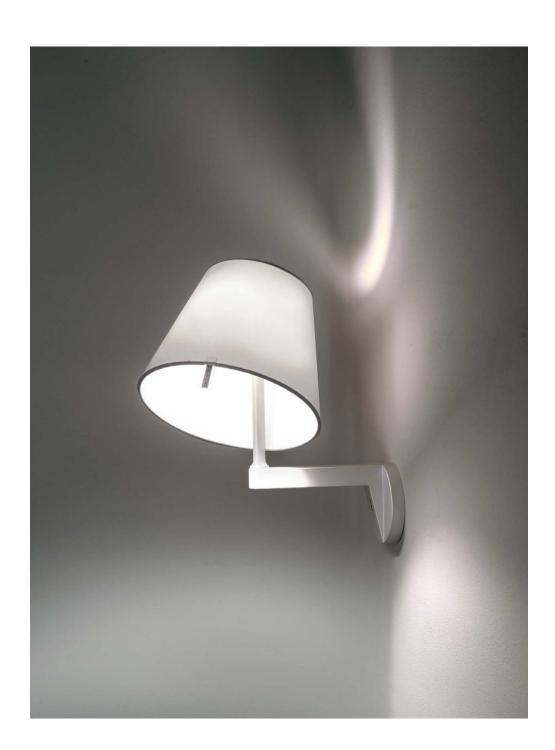

### MELAMPO MINI wall

#### **EMISSION**

adjustable diffuser for direct and indirect lighting

#### LIGHT SOURCE

LED, CFL, INC max 60W E12/G16.5

#### DIMMING FEATURE

On/off switch on body; dimmable via wall switch