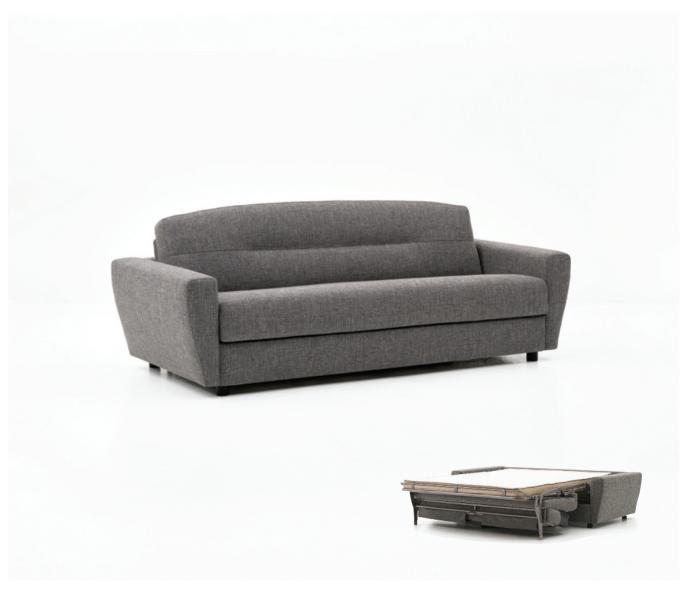

# Mayfair

MODEL: AS-43 DESIGN: DS STUDIO

## Mayfair

### AS-43

#### CONFIGURATIONS SOFA SLEEPER

\*Top view shown approximate 1/4" scale

NOTE: Accent pillows not included in price, please see accent pillow columns for pricing.