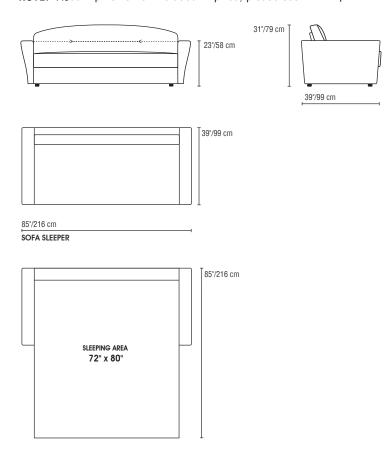

#### CONFIGURATIONS SOFA SLEEPER

\*Top view shown approximate 1/4" scale

### SPECIFICATIONS

FRAME: Select hardwood and industrial grade plywood covered with polyurethane foam and polyester fiber.

18"/46 cm

SUSPENSION: Welded tubular steel, powder epoxy coated with wooden beech slats and webbing.

**CUSHIONS:** Seat; polyurethane foam, wrapped with polyester fiber.

Back; Polyurethane foam wrapped with polyester fiber and biscuit tufted.

LEG: Plastic glide.

85"/2136 cm

SEAT DEPTH: Seat depth approx. 23"/ 58 cm