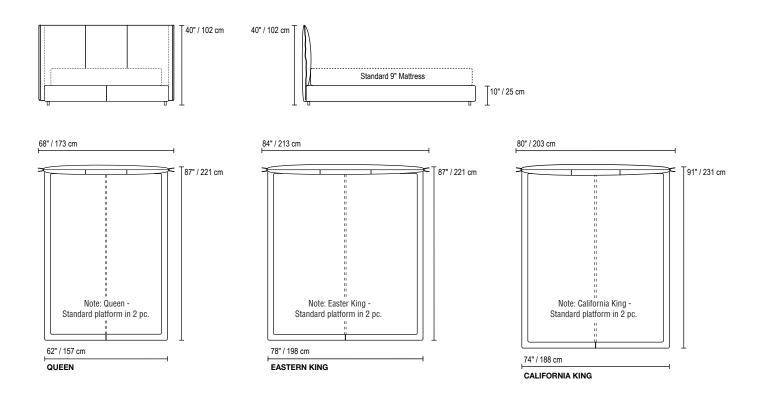

## C O N F I G U R A T I O N S QUEEN $\cdot$ EASTERN KING $\cdot$ CALIFORNIA KING

\*Top view shown approximate 1/4" scale

- NOTE: \*Recommended mattress height is 8"-10".
  - \*The head board can be altered up to a 48" height, to accommodate a thicker mattress up to a 17" height with an upcharge. \*Bed frame rail is approx. 3" wide.