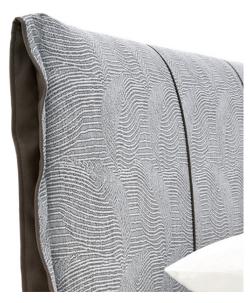

## SPECIFICATIONS

FRAME: Select hardwood and industrial grade plywood covered with polyurethane foam.
SUSPENSION: Welded tubular steel, powder epoxy coated with beech wood slats.
HEADREST: Headboard; Polyurethane foam and polyester fiber, with contrast piping available in D'oro Suede; color espresso or charcoal standard.
Additional D'oro Suede colors available for an upcharge.
UPHOLSTERY: Fabrics; all edges are serged and top stitched.
LEG: Metal leg with taupe powder coated finish.