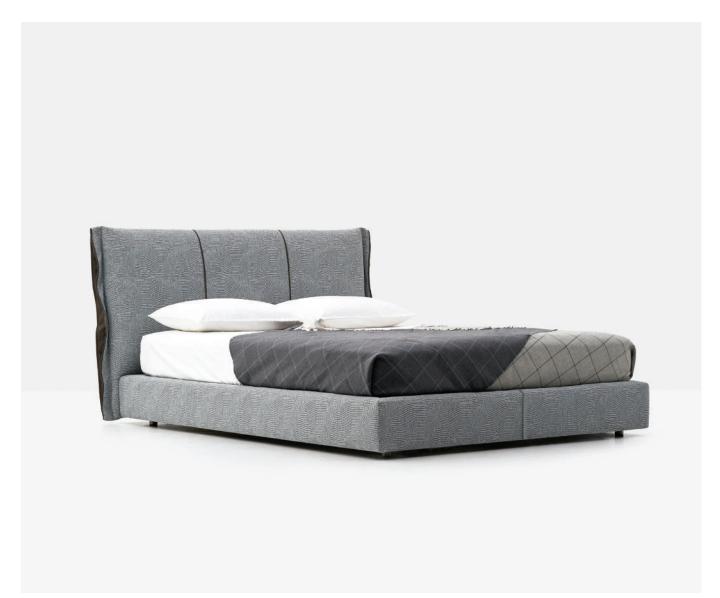

## Leala

DESIGN: DS STUDIO

## Leala B-33

## SPECIFICATIONS

FRAME: Select hardwood and industrial grade plywood covered with polyurethane foam.
SUSPENSION: Welded tubular steel, powder epoxy coated with beech wood slats.
HEADREST: Headboard; Polyurethane foam and polyester fiber, with contrast piping available in D'oro Suede; color espresso or charcoal standard.
Additional D'oro Suede colors available for an upcharge.
UPHOLSTERY: Fabrics; all edges are serged and top stitched.
LEG: Metal leg with taupe powder coated finish.