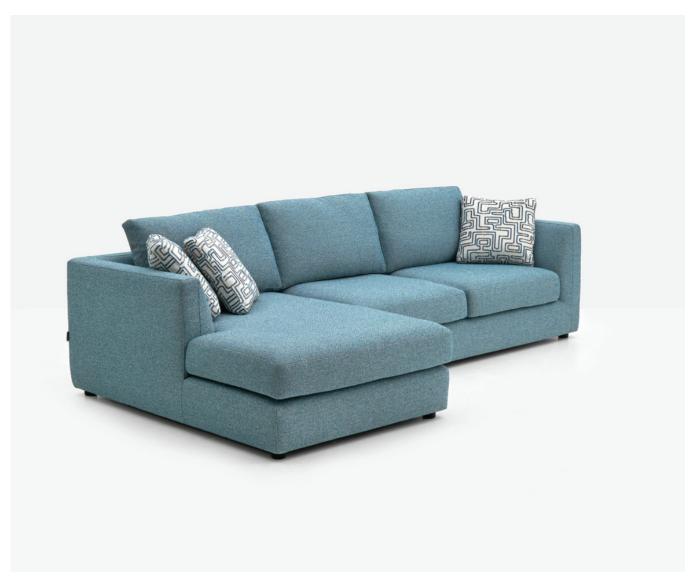

# Jackie

MODEL: AC-2185 DESIGN: DS STUDIO

## **Jackie**

### AC-2185

NOTE: Accent pillow not included, please see accent pillow columns for pricing.