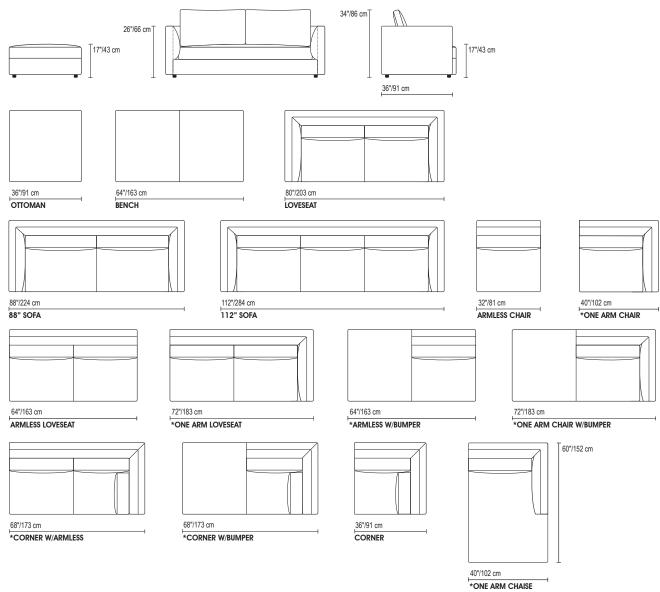

#### CONFIGURATION

OTTOMAN • BENCH • LOVESEAT • 88" SOFA • 112" SOFA • ARMLESS CHAIR • \*ONE ARM CHAIR • ARMLESS LOVESEAT • \*ONE ARM LOVESEAT \*ARMLESS W/BUMPER • \*ONE ARM CHAIR W/BUMPER • \*CORNER W/ARMLESS • \*CORNER W/BUMPER • CORNER • \*ONE ARM CHAISE

\*Line drawing shown as right facing, also available as left facing. Top view shown approximate 1/4" scale

#### SPECIFICATIONS

FRAME: Select hardwood and industrial grade plywood covered with polyurethane foam and polyester fiber.

SUSPENSION: 3" unidirectional webbing.

CUSHIONS: Seat; multiple density/IFD polyurethane foam combined with serene™ air technology wrapped with polyester fiber.

Back; 50% 90/10 white feather & down and 50% polyester fiber. **UPHOLSTERY:** Fabrics; all edges are serged and top stitched.

LEG: Plastic glide.

SEAT DEPTH: Seat depth with back cushion approx. 22½"/56 cm.