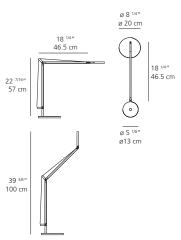

## **Demetra Micro** Table

| MATERIALS       | Fully adjustable arms and head in painted aluminum.                       |
|-----------------|---------------------------------------------------------------------------|
| EMISSION        | Direct                                                                    |
| LIGHT SOURCE    | LED<br>7W 3000K>90CRI<br>or<br>7W 2700K>90CRI                             |
| DIMMING FEATURE | Dimmable                                                                  |
| FINISH          | <ul><li>◆ Anthracite Grey</li><li>◇ White</li><li>◆ Matte Black</li></ul> |
| CERTIFICATIONS  | c.UL.us listed                                                            |

## Technical data

| MATERIALS       | Fully adjustable arms and head in painted aluminum.<br>Floor base in anthracite grey, white or titanium grey. |
|-----------------|---------------------------------------------------------------------------------------------------------------|
| EMISSION        | Direct                                                                                                        |
| LIGHT SOURCE    | LED 9W 2700K>90CRI                                                                                            |
| DIMMING FEATURE | Dimmable.<br>Available with or without sensor<br>(for anthracite grey and white finishes only).               |
| FINISH          | <ul><li>Anthracite Grey</li><li>White</li><li>Matte Black</li></ul>                                           |
| CERTIFICATIONS  | c.UL.us listed                                                                                                |