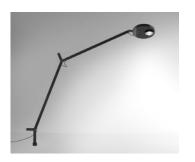

#### **Demetra** Wall

#### Technical data

|                 | or titanium grey.                                                                                                |
|-----------------|------------------------------------------------------------------------------------------------------------------|
| EMISSION        | Direct                                                                                                           |
| LIGHT SOURCE    | LED 9W 2700K >90CRI<br>Features anti-glare reflector                                                             |
| DIMMING FEATURE | Dimmable.<br>Available with or without motion sensor.<br>(available for anthracite grey and white finishes only) |
| FINISH          | <ul><li>◆ Anthracite Grey</li><li>◇ White</li><li>◆ Matte Black</li></ul>                                        |
| CERTIFICATIONS  | c.UL.us listed                                                                                                   |