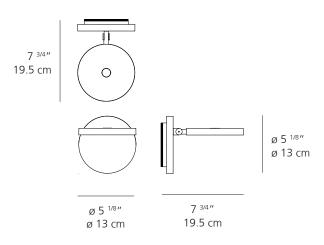

#### Demetra Micro Wall

| MATERIALS       | Fully adjustable body and head in painted aluminum.                                       |
|-----------------|-------------------------------------------------------------------------------------------|
|                 | Tension cables, internal tension springs and external tension control cables in aluminum. |
|                 | Tiltable and rotatable diffuser with incorporated dimmer switch.                          |
|                 | Wall bracket ø 5 1/8" (13 cm) in anthracite grey, white or titanium grey.                 |
| EMISSION        | Direct                                                                                    |
| LIGHT SOURCE    | LED<br>7W 3000K >90CRI<br>or<br>7W 2700K >90CRI                                           |
| DIMMING FEATURE | Dimmable.                                                                                 |
| FINISH          | <ul><li>Anthracite Grey</li><li>White</li><li>Matte Black</li></ul>                       |
| CERTIFICATIONS  | c.UL.us listed                                                                            |