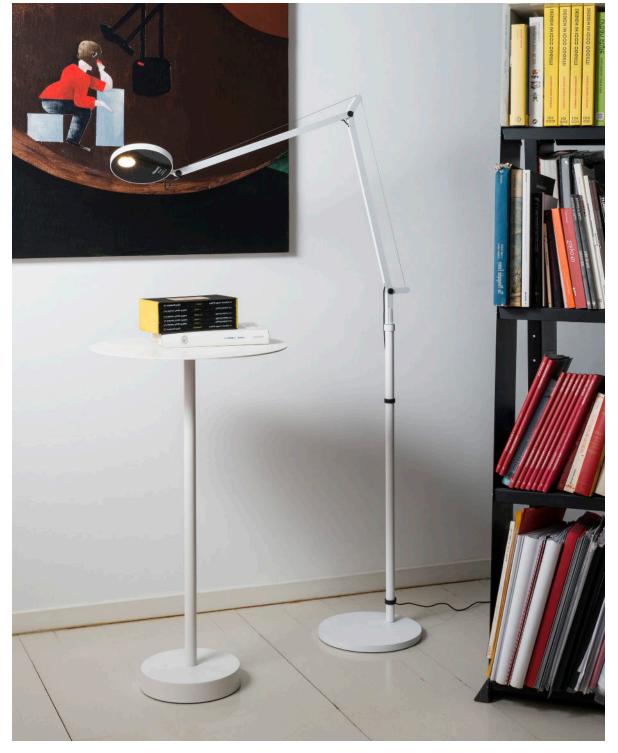

## **FLEXIBILITY**

An extensive family of table, floor, wall and wall spot, Demetra embodies the full functionality of a broad range of movement and flexibility, featuring fully adjustable arms and rotatable diffuser with an incorporated dimmer switch and optional integrated motion sensor.

## **Demetra** Floor