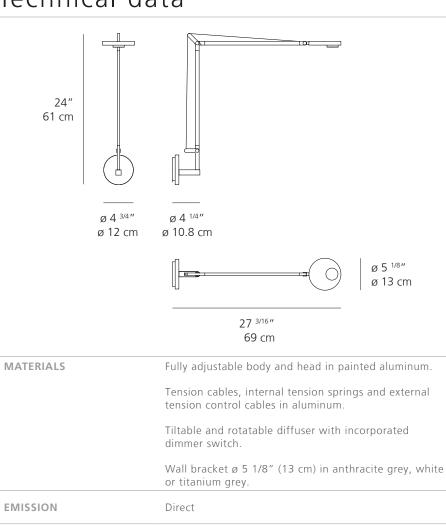

#### Demetra Professional Wall

#### Technical data

| EMISSION        | Direct                                                |
|-----------------|-------------------------------------------------------|
| LIGHT SOURCE    | LED 12W 3000K >90CRI<br>Features anti-glare reflector |
| DIMMING FEATURE | Dimmable.                                             |
| FINISH          | Matte Black                                           |
| CERTIFICATIONS  | c.UL.us listed                                        |