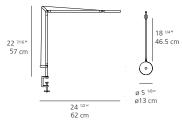

#### Demetra Micro Wall

| MATERIALS       | Fully adjustable body and head in painted aluminum.                                       |
|-----------------|-------------------------------------------------------------------------------------------|
|                 | Tension cables, internal tension springs and external tension control cables in aluminum. |
|                 | Tiltable and rotatable diffuser with incorporated dimmer switch.                          |
|                 | Wall bracket ø 5 1/8" (13 cm) in anthracite grey, white or titanium grey.                 |
| EMISSION        | Direct                                                                                    |
| LIGHT SOURCE    | LED<br>7W 3000K >90CRI<br>or<br>7W 2700K >90CRI                                           |
| DIMMING FEATURE | Dimmable.                                                                                 |
| FINISH          | <ul><li>Anthracite Grey</li><li>White</li><li>Matte Black</li></ul>                       |
| CERTIFICATIONS  | c.UL.us listed                                                                            |