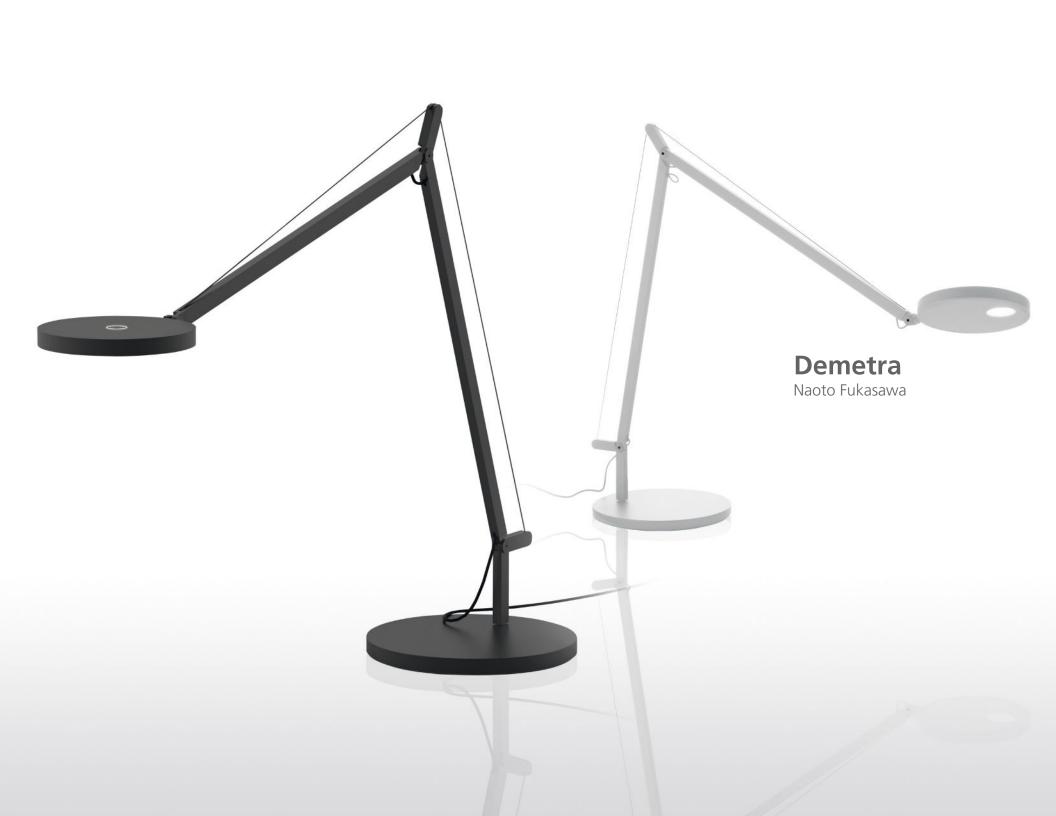

## **FLEXIBILITY**

An extensive family of table, floor, wall and wall spot, Demetra embodies the full functionality of a broad range of movement and flexibility, featuring fully adjustable arms and rotatable diffuser with an incorporated dimmer switch and optional integrated motion sensor.

# **MINIMALISM**

Designed by Naoto Fukasawa, Demetra is inspired by the Greek goddess of harvest to "harvest a creative environment." Its ingenuous combination of flexibility and seamlessly sleek design make Demetra an ideal choice for productive environments like business or home offices.