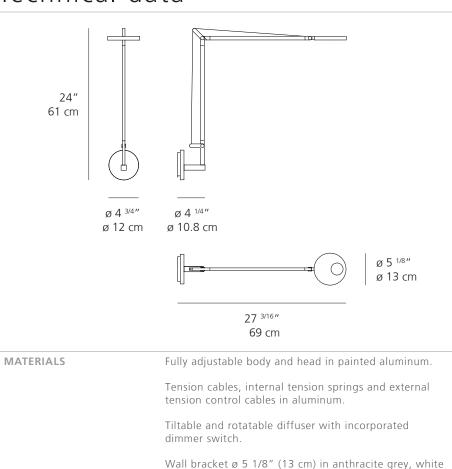

#### **Demetra** Wall

#### Technical data

|                 | or titanium grey.                                                                                                |
|-----------------|------------------------------------------------------------------------------------------------------------------|
| EMISSION        | Direct                                                                                                           |
| LIGHT SOURCE    | LED 9W 2700K >90CRI<br>Features anti-glare reflector                                                             |
| DIMMING FEATURE | Dimmable.<br>Available with or without motion sensor.<br>(available for anthracite grey and white finishes only) |
| FINISH          | <ul><li>◆ Anthracite Grey</li><li>◇ White</li><li>◆ Matte Black</li></ul>                                        |
| CERTIFICATIONS  | c.UL.us listed                                                                                                   |