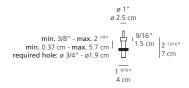

# **TECHNOLOGY**

Demetra's ingenious tension wiring, efficient LED light, and interactive features like motion detection and dimmer switch create the perfect reflection upon form and function in equal measure.

#### Demetra Micro Wall

| MATERIALS       | Fully adjustable body and head in painted aluminum.                                       |
|-----------------|-------------------------------------------------------------------------------------------|
|                 | Tension cables, internal tension springs and external tension control cables in aluminum. |
|                 | Tiltable and rotatable diffuser with incorporated dimmer switch.                          |
|                 | Wall bracket ø 5 1/8" (13 cm) in anthracite grey, white or titanium grey.                 |
| EMISSION        | Direct                                                                                    |
| LIGHT SOURCE    | LED<br>7W 3000K >90CRI<br>or<br>7W 2700K >90CRI                                           |
| DIMMING FEATURE | Dimmable.                                                                                 |
| FINISH          | <ul><li>Anthracite Grey</li><li>White</li><li>Matte Black</li></ul>                       |
| CERTIFICATIONS  | c.UL.us listed                                                                            |