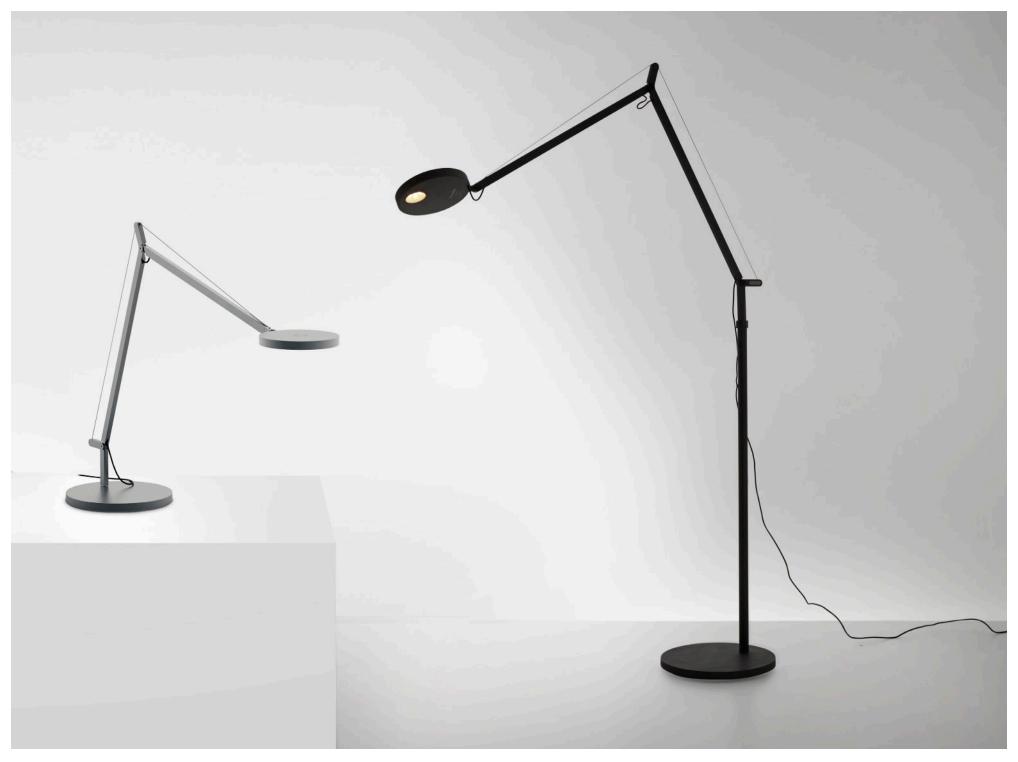

## **FLEXIBILITY**

An extensive family of table, floor, wall and wall spot, Demetra embodies the full functionality of a broad range of movement and flexibility, featuring fully adjustable arms and rotatable diffuser with an incorporated dimmer switch and optional integrated motion sensor.

## **Demetra** Floor

## **Demetra Professional** Floor