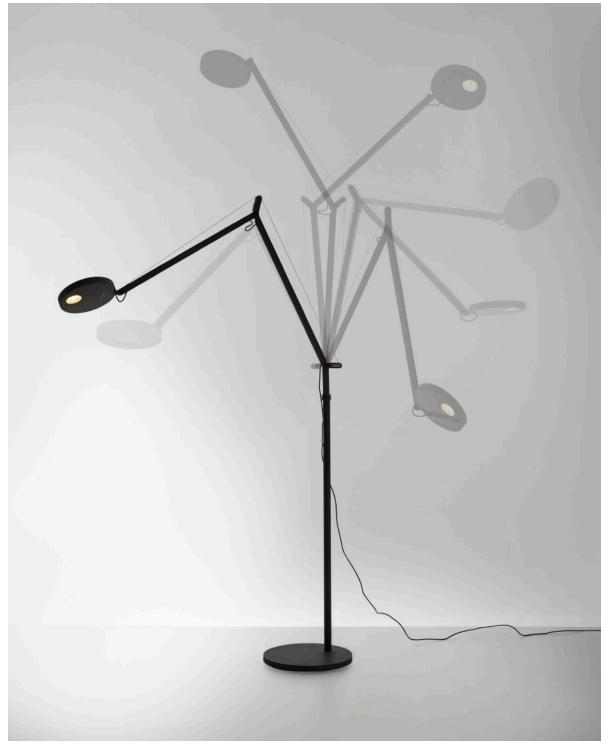

## **FLEXIBILITY**

An extensive family of table, floor, wall and wall spot, Demetra embodies the full functionality of a broad range of movement and flexibility, featuring fully adjustable arms and rotatable diffuser with an incorporated dimmer switch and optional integrated motion sensor.

## **Demetra** Floor