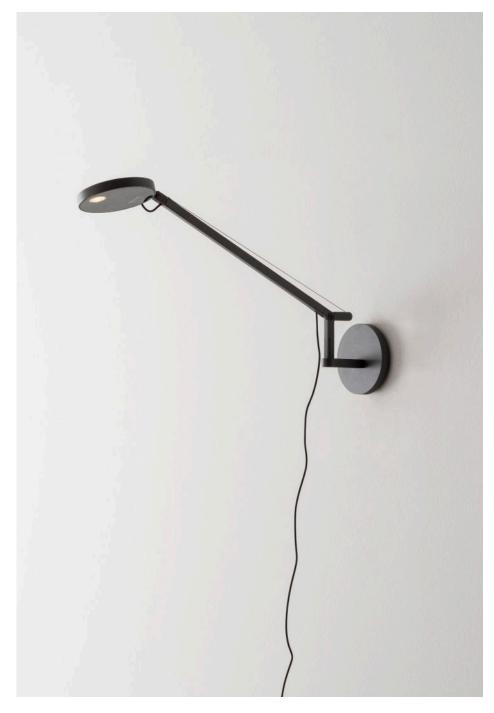

#### **Demetra** Wall

#### Technical data

|                 | or titanium grey.                                                                                                |
|-----------------|------------------------------------------------------------------------------------------------------------------|
| EMISSION        | Direct                                                                                                           |
| LIGHT SOURCE    | LED 9W 2700K >90CRI<br>Features anti-glare reflector                                                             |
| DIMMING FEATURE | Dimmable.<br>Available with or without motion sensor.<br>(available for anthracite grey and white finishes only) |
| FINISH          | <ul><li>◆ Anthracite Grey</li><li>◇ White</li><li>◆ Matte Black</li></ul>                                        |
| CERTIFICATIONS  | c.UL.us listed                                                                                                   |