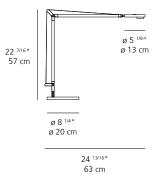

## **Demetra Micro** Table

| MATERIALS       | Fully adjustable arms and head in painted aluminum.                       |
|-----------------|---------------------------------------------------------------------------|
| EMISSION        | Direct                                                                    |
| LIGHT SOURCE    | LED<br>7W 3000K>90CRI<br>or<br>7W 2700K>90CRI                             |
| DIMMING FEATURE | Dimmable                                                                  |
| FINISH          | <ul><li>◆ Anthracite Grey</li><li>◇ White</li><li>◆ Matte Black</li></ul> |
| CERTIFICATIONS  | c.UL.us listed                                                            |