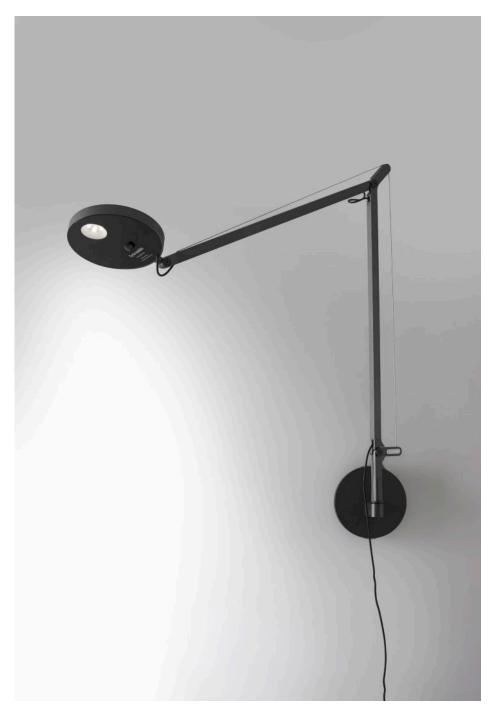

#### **Demetra** Wall

#### Technical data

|                 | or titanium grey.                                                                                                |
|-----------------|------------------------------------------------------------------------------------------------------------------|
| EMISSION        | Direct                                                                                                           |
| LIGHT SOURCE    | LED 9W 2700K >90CRI<br>Features anti-glare reflector                                                             |
| DIMMING FEATURE | Dimmable.<br>Available with or without motion sensor.<br>(available for anthracite grey and white finishes only) |
| FINISH          | <ul><li>◆ Anthracite Grey</li><li>◇ White</li><li>◆ Matte Black</li></ul>                                        |
| CERTIFICATIONS  | c.UL.us listed                                                                                                   |