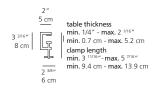

|                 | DEMETRA WITH BASE                                                                               | DEMETRA WITH CLAMP                                                                              | DEMETRA WITH INSET PIVOT                                                                        |
|-----------------|-------------------------------------------------------------------------------------------------|-------------------------------------------------------------------------------------------------|-------------------------------------------------------------------------------------------------|
| MATERIALS       | Fully adjustable arms and head in painted aluminum.                                             | Fully adjustable arms and head in painted aluminum.                                             | Fully adjustable arms and head in painted aluminum.                                             |
| EMISSION        | Direct                                                                                          | Direct                                                                                          | Direct                                                                                          |
| LIGHT SOURCE    | LED 9W 2700K>90CRI                                                                              | LED 9W 2700K>90CRI                                                                              | LED 9W 2700K>90CRI                                                                              |
| DIMMING FEATURE | Dimmable.<br>Available with or without sensor<br>(for anthracite grey and white finishes only). | Dimmable.<br>Available with or without sensor<br>(for anthracite grey and white finishes only). | Dimmable.<br>Available with or without sensor<br>(for anthracite grey and white finishes only). |
| FINISH          | <ul><li>◆ Anthracite Grey</li><li>◇ White</li><li>◆ Matte Black</li></ul>                       | <ul><li>Anthracite Grey</li><li>White</li><li>Matte Black</li></ul>                             | <ul><li>Anthracite Grey</li><li>White</li><li>Matte Black</li></ul>                             |
| CERTIFICATIONS  | c.UL.us listed                                                                                  | c.UL.us listed                                                                                  | c.UL.us listed                                                                                  |

|                 | DEMETRA WITH BASE                                                                               | DEMETRA WITH CLAMP                                  | DEMETRA WITH INSET PIVOT                            |
|-----------------|-------------------------------------------------------------------------------------------------|-----------------------------------------------------|-----------------------------------------------------|
| MATERIALS       | Fully adjustable arms and head in painted aluminum.                                             | Fully adjustable arms and head in painted aluminum. | Fully adjustable arms and head in painted aluminum. |
| EMISSION        | Direct                                                                                          | Direct                                              | Direct                                              |
| LIGHT SOURCE    | LED 9W 2700K>90CRI                                                                              | LED 12W 3000K>90CRI                                 | LED 12W 3000K>90CRI                                 |
| DIMMING FEATURE | Dimmable.<br>Available with or without sensor<br>(for anthracite grey and white finishes only). | Dimmable.                                           | Dimmable.                                           |
| FINISH          | ● Matte Black                                                                                   | Matte Black                                         | ● Matte Black                                       |
| CERTIFICATIONS  | c.UL.us listed                                                                                  | c.UL.us listed                                      | c.UL.us listed                                      |