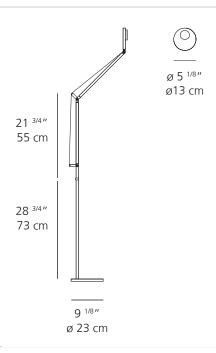

## **Demetra Professional** Floor

## Technical data

| MATERIALS       | Fully adjustable arms and head in painted aluminum.<br>Floor base in anthracite grey, white or titanium grey. |
|-----------------|---------------------------------------------------------------------------------------------------------------|
| EMISSION        | Direct                                                                                                        |
| LIGHT SOURCE    | LED 12W 3000K >90CRI<br>Features anti-glare reflector                                                         |
| DIMMING FEATURE | Dimmable.                                                                                                     |
| FINISH          | ● Matte Black                                                                                                 |
| CERTIFICATIONS  | c.UL.us listed                                                                                                |

29 DEMETRA 30 NAOTO FUKASAWA