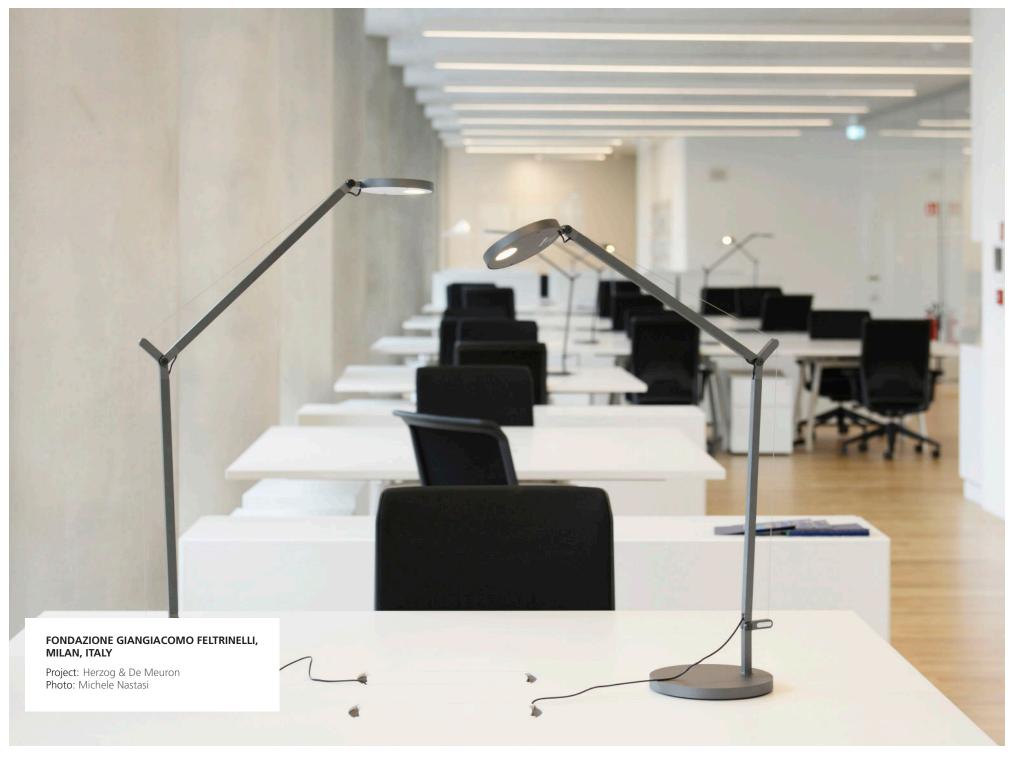

CABINET THIERRY GUIHARD & PERIG LE MASURIER PARIS, FRANCE,

Project: Benjamin Tortiger Photo: Yann Bohac

# **MINIMALISM**

Designed by Naoto Fukasawa, Demetra is inspired by the Greek goddess of harvest to "harvest a creative environment." Its ingenuous combination of flexibility and seamlessly sleek design make Demetra an ideal choice for productive environments like business or home offices.

## **FLEXIBILITY**

An extensive family of table, floor, wall and wall spot, Demetra embodies the full functionality of a broad range of movement and flexibility, featuring fully adjustable arms and rotatable diffuser with an incorporated dimmer switch and optional integrated motion sensor.

# **TECHNOLOGY**

Demetra's ingenious tension wiring, efficient LED light, and interactive features like motion detection and dimmer switch create the perfect reflection upon form and function in equal measure.