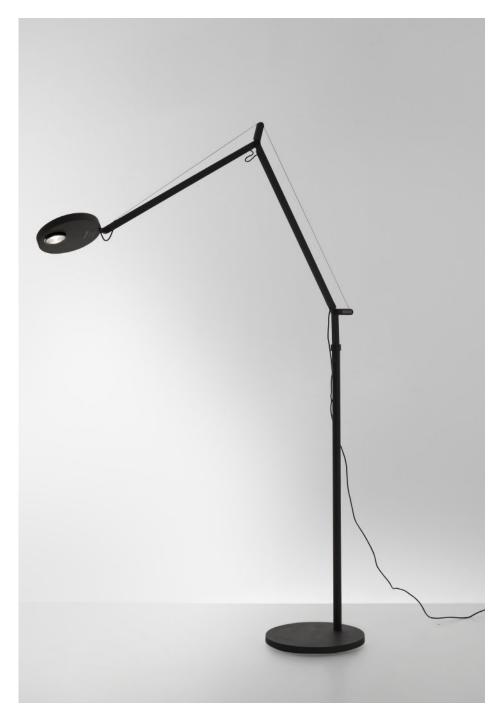

## **Demetra Professional** Floor

## Technical data

| MATERIALS       | Fully adjustable arms and head in painted aluminum.<br>Floor base in anthracite grey, white or titanium grey. |
|-----------------|---------------------------------------------------------------------------------------------------------------|
| EMISSION        | Direct                                                                                                        |
| LIGHT SOURCE    | LED 12W 3000K >90CRI<br>Features anti-glare reflector                                                         |
| DIMMING FEATURE | Dimmable.                                                                                                     |
| FINISH          | ● Matte Black                                                                                                 |
| CERTIFICATIONS  | c.UL.us listed                                                                                                |

29 DEMETRA 30 NAOTO FUKASAWA