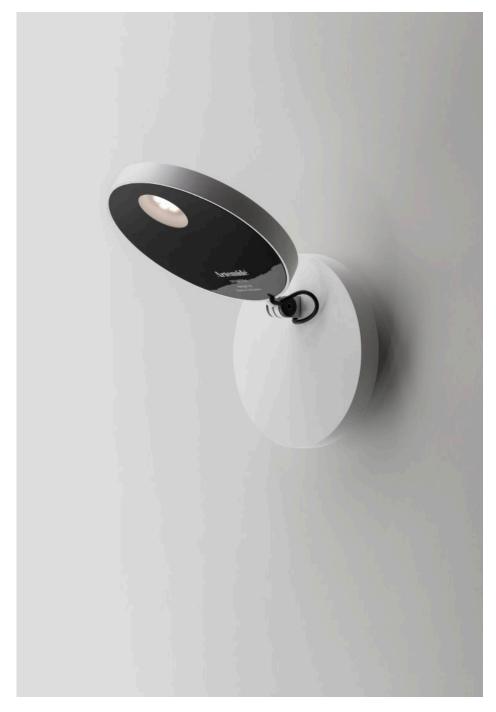

#### Demetra Micro Wall

| MATERIALS       | Fully adjustable body and head in painted aluminum.                                       |
|-----------------|-------------------------------------------------------------------------------------------|
|                 | Tension cables, internal tension springs and external tension control cables in aluminum. |
|                 | Tiltable and rotatable diffuser with incorporated dimmer switch.                          |
|                 | Wall bracket ø 5 1/8" (13 cm) in anthracite grey, white or titanium grey.                 |
| EMISSION        | Direct                                                                                    |
| LIGHT SOURCE    | LED<br>7W 3000K >90CRI<br>or<br>7W 2700K >90CRI                                           |
| DIMMING FEATURE | Dimmable.                                                                                 |
| FINISH          | <ul><li>Anthracite Grey</li><li>White</li><li>Matte Black</li></ul>                       |
| CERTIFICATIONS  | c.UL.us listed                                                                            |