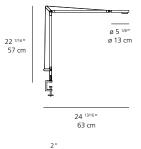

#### Demetra Micro Wall

| MATERIALS       | Fully adjustable body and head in painted aluminum.                                       |
|-----------------|-------------------------------------------------------------------------------------------|
|                 | Tension cables, internal tension springs and external tension control cables in aluminum. |
|                 | Tiltable and rotatable diffuser with incorporated dimmer switch.                          |
|                 | Wall bracket ø 5 1/8" (13 cm) in anthracite grey, white or titanium grey.                 |
| EMISSION        | Direct                                                                                    |
| LIGHT SOURCE    | LED<br>7W 3000K >90CRI<br>or<br>7W 2700K >90CRI                                           |
| DIMMING FEATURE | Dimmable.                                                                                 |
| FINISH          | <ul><li>Anthracite Grey</li><li>White</li><li>Matte Black</li></ul>                       |
| CERTIFICATIONS  | c.UL.us listed                                                                            |