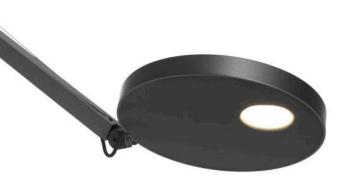

## **FLEXIBILITY**

An extensive family of table, floor, wall and wall spot, Demetra embodies the full functionality of a broad range of movement and flexibility, featuring fully adjustable arms and rotatable diffuser with an incorporated dimmer switch and optional integrated motion sensor.

# **TECHNOLOGY**

Demetra's ingenious tension wiring, efficient LED light, and interactive features like motion detection and dimmer switch create the perfect reflection upon form and function in equal measure.