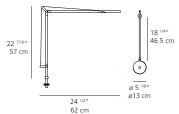

## Technical data

| MATERIALS       | Fully adjustable arms and head in painted aluminum.<br>Floor base in anthracite grey, white or titanium grey. |
|-----------------|---------------------------------------------------------------------------------------------------------------|
| EMISSION        | Direct                                                                                                        |
| LIGHT SOURCE    | LED 9W 2700K>90CRI                                                                                            |
| DIMMING FEATURE | Dimmable.<br>Available with or without sensor<br>(for anthracite grey and white finishes only).               |
| FINISH          | <ul><li>Anthracite Grey</li><li>White</li><li>Matte Black</li></ul>                                           |
| CERTIFICATIONS  | c.UL.us listed                                                                                                |