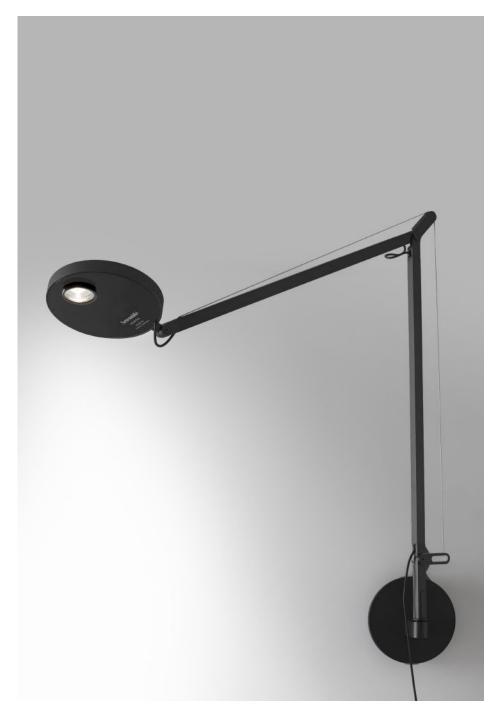

#### Demetra Professional Wall

#### Technical data

| EMISSION        | Direct                                                |
|-----------------|-------------------------------------------------------|
| LIGHT SOURCE    | LED 12W 3000K >90CRI<br>Features anti-glare reflector |
| DIMMING FEATURE | Dimmable.                                             |
| FINISH          | Matte Black                                           |
| CERTIFICATIONS  | c.UL.us listed                                        |