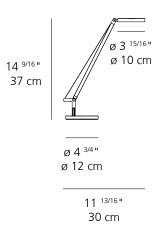

## **Demetra Micro** Table

| MATERIALS       | Fully adjustable arms and head in painted aluminum.                       |
|-----------------|---------------------------------------------------------------------------|
| EMISSION        | Direct                                                                    |
| LIGHT SOURCE    | LED<br>7W 3000K>90CRI<br>or<br>7W 2700K>90CRI                             |
| DIMMING FEATURE | Dimmable                                                                  |
| FINISH          | <ul><li>◆ Anthracite Grey</li><li>◇ White</li><li>◆ Matte Black</li></ul> |
| CERTIFICATIONS  | c.UL.us listed                                                            |