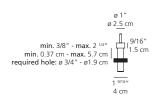

#### Demetra Micro Wall

| MATERIALS       | Fully adjustable body and head in painted aluminum.                                       |
|-----------------|-------------------------------------------------------------------------------------------|
|                 | Tension cables, internal tension springs and external tension control cables in aluminum. |
|                 | Tiltable and rotatable diffuser with incorporated dimmer switch.                          |
|                 | Wall bracket ø 5 1/8" (13 cm) in anthracite grey, white or titanium grey.                 |
| EMISSION        | Direct                                                                                    |
| LIGHT SOURCE    | LED<br>7W 3000K >90CRI<br>or<br>7W 2700K >90CRI                                           |
| DIMMING FEATURE | Dimmable.                                                                                 |
| FINISH          | <ul><li>Anthracite Grey</li><li>White</li><li>Matte Black</li></ul>                       |
| CERTIFICATIONS  | c.UL.us listed                                                                            |