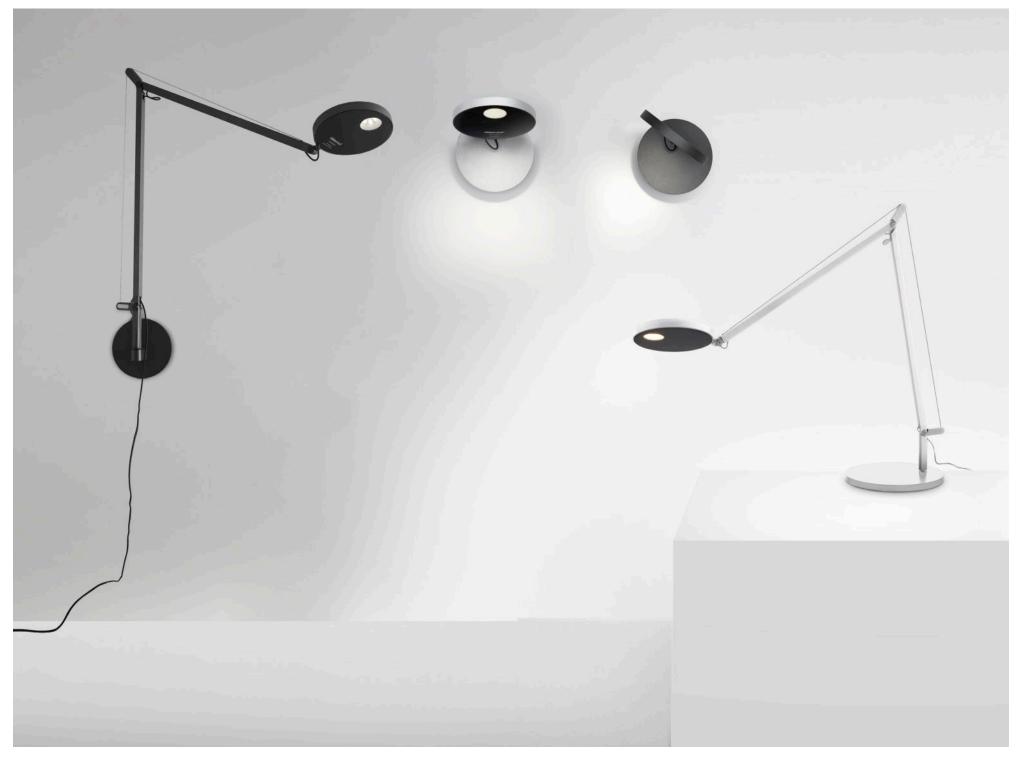

## **FLEXIBILITY**

An extensive family of table, floor, wall and wall spot, Demetra embodies the full functionality of a broad range of movement and flexibility, featuring fully adjustable arms and rotatable diffuser with an incorporated dimmer switch and optional integrated motion sensor.

# **TECHNOLOGY**

Demetra's ingenious tension wiring, efficient LED light, and interactive features like motion detection and dimmer switch create the perfect reflection upon form and function in equal measure.

# **MINIMALISM**

Designed by Naoto Fukasawa, Demetra is inspired by the Greek goddess of harvest to "harvest a creative environment." Its ingenuous combination of flexibility and seamlessly sleek design make Demetra an ideal choice for productive environments like business or home offices.