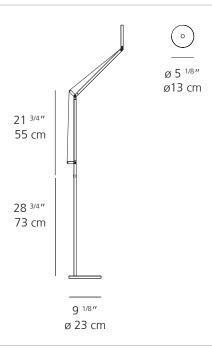

## **Demetra** Floor

## Technical data

| MATERIALS       | Fully adjustable arms and head in painted aluminum.<br>Floor base in anthracite grey, white or titanium grey. |
|-----------------|---------------------------------------------------------------------------------------------------------------|
| EMISSION        | Direct                                                                                                        |
| LIGHT SOURCE    | LED 9W 2700K>90CRI                                                                                            |
| DIMMING FEATURE | Dimmable.<br>Available with or without sensor<br>(for anthracite grey and white finishes only).               |
| FINISH          | <ul><li>Anthracite Grey</li><li>White</li><li>Matte Black</li></ul>                                           |
| CERTIFICATIONS  | c.UL.us listed                                                                                                |

DEMETRA 28 NAOTO FUKASAWA