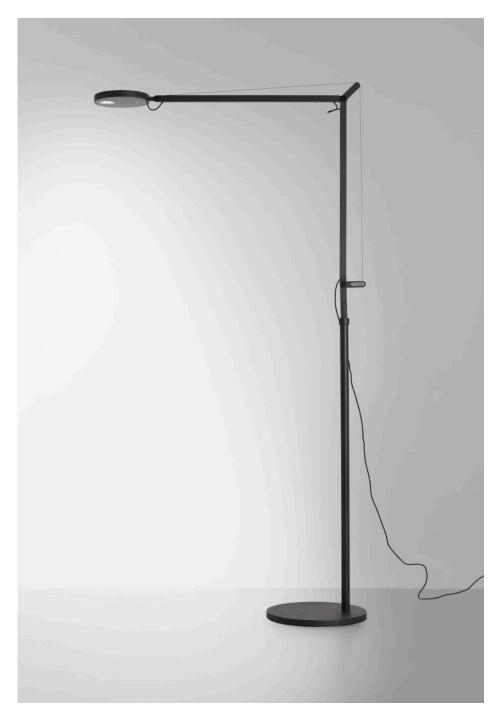

## **Demetra** Floor

## Technical data

| MATERIALS       | Fully adjustable arms and head in painted aluminum.<br>Floor base in anthracite grey, white or titanium grey. |
|-----------------|---------------------------------------------------------------------------------------------------------------|
| EMISSION        | Direct                                                                                                        |
| LIGHT SOURCE    | LED 9W 2700K>90CRI                                                                                            |
| DIMMING FEATURE | Dimmable.<br>Available with or without sensor<br>(for anthracite grey and white finishes only).               |
| FINISH          | <ul><li>Anthracite Grey</li><li>White</li><li>Matte Black</li></ul>                                           |
| CERTIFICATIONS  | c.UL.us listed                                                                                                |

DEMETRA 28 NAOTO FUKASAWA