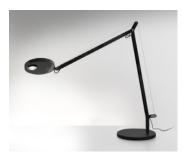

## **FLEXIBILITY**

An extensive family of table, floor, wall and wall spot, Demetra embodies the full functionality of a broad range of movement and flexibility, featuring fully adjustable arms and rotatable diffuser with an incorporated dimmer switch and optional integrated motion sensor.

# **MINIMALISM**

Designed by Naoto Fukasawa, Demetra is inspired by the Greek goddess of harvest to "harvest a creative environment." Its ingenuous combination of flexibility and seamlessly sleek design make Demetra an ideal choice for productive environments like business or home offices.