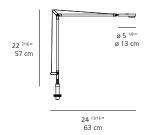

#### **Demetra** Wall

#### Technical data

|                 | or titanium grey.                                                                                                |
|-----------------|------------------------------------------------------------------------------------------------------------------|
| EMISSION        | Direct                                                                                                           |
| LIGHT SOURCE    | LED 9W 2700K >90CRI<br>Features anti-glare reflector                                                             |
| DIMMING FEATURE | Dimmable.<br>Available with or without motion sensor.<br>(available for anthracite grey and white finishes only) |
| FINISH          | <ul><li>◆ Anthracite Grey</li><li>◇ White</li><li>◆ Matte Black</li></ul>                                        |
| CERTIFICATIONS  | c.UL.us listed                                                                                                   |