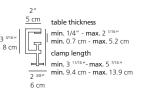

#### Demetra Micro Wall

| MATERIALS       | Fully adjustable body and head in painted aluminum.                                       |
|-----------------|-------------------------------------------------------------------------------------------|
|                 | Tension cables, internal tension springs and external tension control cables in aluminum. |
|                 | Tiltable and rotatable diffuser with incorporated dimmer switch.                          |
|                 | Wall bracket ø 5 1/8" (13 cm) in anthracite grey, white or titanium grey.                 |
| EMISSION        | Direct                                                                                    |
| LIGHT SOURCE    | LED<br>7W 3000K >90CRI<br>or<br>7W 2700K >90CRI                                           |
| DIMMING FEATURE | Dimmable.                                                                                 |
| FINISH          | <ul><li>Anthracite Grey</li><li>White</li><li>Matte Black</li></ul>                       |
| CERTIFICATIONS  | c.UL.us listed                                                                            |