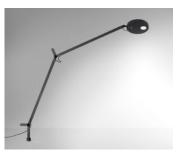

## **FLEXIBILITY**

An extensive family of table, floor, wall and wall spot, Demetra embodies the full functionality of a broad range of movement and flexibility, featuring fully adjustable arms and rotatable diffuser with an incorporated dimmer switch and optional integrated motion sensor.

# **MINIMALISM**

Designed by Naoto Fukasawa, Demetra is inspired by the Greek goddess of harvest to "harvest a creative environment." Its ingenuous combination of flexibility and seamlessly sleek design make Demetra an ideal choice for productive environments like business or home offices.