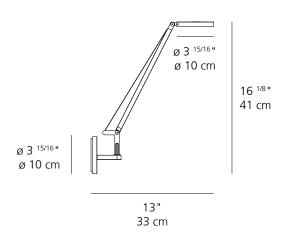

#### **Demetra** Wall

#### Technical data

|                 | or titanium grey.                                                                                                |
|-----------------|------------------------------------------------------------------------------------------------------------------|
| EMISSION        | Direct                                                                                                           |
| LIGHT SOURCE    | LED 9W 2700K >90CRI<br>Features anti-glare reflector                                                             |
| DIMMING FEATURE | Dimmable.<br>Available with or without motion sensor.<br>(available for anthracite grey and white finishes only) |
| FINISH          | <ul><li>◆ Anthracite Grey</li><li>◇ White</li><li>◆ Matte Black</li></ul>                                        |
| CERTIFICATIONS  | c.UL.us listed                                                                                                   |