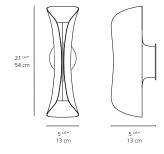

ved body of the lamp. It also includes a dual switching cord that allows for independent operation of the two LED or halogen light sources.



### **SAVOIR-FAIRE**

Cadmo is crafted with special care and great attention to detail. The floor standing fixture is laser cut from one sheet of metal, then pressed into its sculptural 3D shape, and manually polished before assembly.

## **CADMO** floor

#### **EMISSION**

indirect and diffused

#### LIGHT SOURCE

LED

44W 3000K >80CRI

indirect/direct

or

LED

44W 2700K >90 CRI

indirect/direct

#### DIMMING FEATURE

indirect light dimmable diffused light on-off

#### DIMENSIONS



#### FINISH





# **CADMO** wall

#### **EMISSION**

direct and indirect

#### LIGHT SOURCE

LED ONLY max 2x7W GU10

#### DIMMING FEATURE

dimmable

#### DIMENSIONS



#### FINISH



#### CERTIFICATIONS

c.UL.us listed



For retail sales contact information, please visit www.artemide.net/store-locator

For contract sales contact information, please visit www.artemide.net/contract-sales