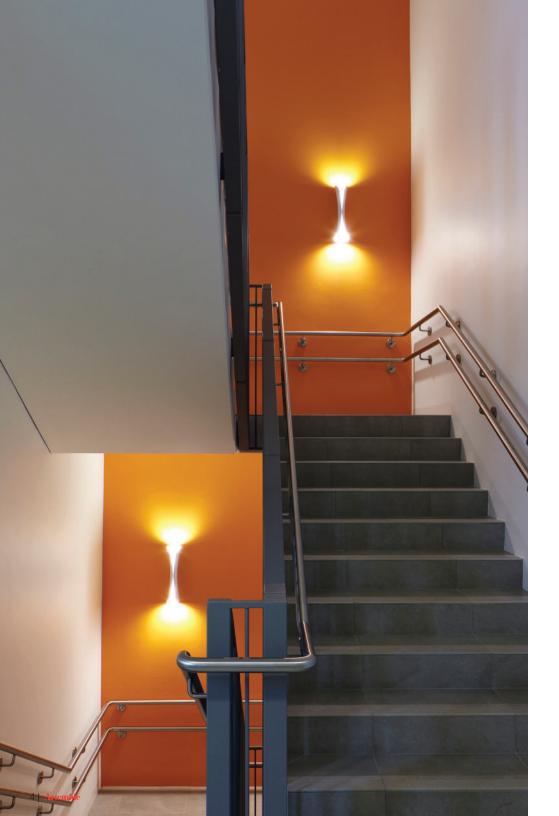

# **CADMO** wall

#### **EMISSION**

direct and indirect

#### LIGHT SOURCE

LED ONLY max 2x7W GU10

#### DIMMING FEATURE

dimmable