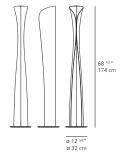

ed actress Sophia Lauren.





### **DUALITY**

Equipped with two different light sources, one source illuminates from the very top while the other source lights the curved body of the lamp. It also includes a dual switching cord that allows for independent operation of the two LED or halogen light sources.



### **SAVOIR-FAIRE**

Cadmo is crafted with special care and great attention to detail. The floor standing fixture is laser cut from one sheet of metal, then pressed into its sculptural 3D shape, and manually polished before assembly.

## **CADMO** floor

#### **EMISSION**

indirect and diffused

#### LIGHT SOURCE

LED

44W 3000K >80CRI

indirect/direct

or

LED

44W 2700K >90 CRI

indirect/direct

#### DIMMING FEATURE

indirect light dimmable diffused light on-off

#### DIMENSIONS



#### FINISH





# **CADMO** wall

#### **EMISSION**

direct and indirect

#### LIGHT SOURCE

LED ONLY max 2x7W GU10

#### DIMMING FEATURE

dimmable

#### DIMENSIONS



#### FINISH



#### CERTIFICATIONS

c.UL.us listed



For retail sales contact information, please visit www.artemide.net/store-locator

For contract sales contact information, please visit www.artemide.net/contract-sales