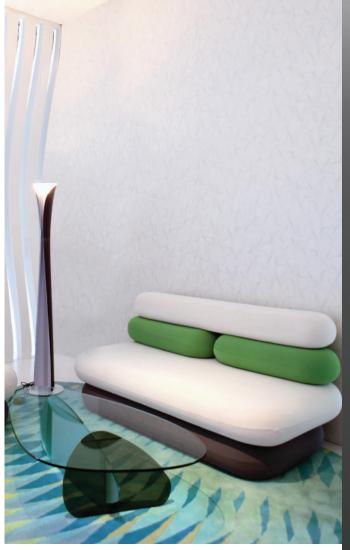

## **SCULPTURAL**

Designed in Karim Rashid's universe of imagination, Cadmo's modern shape in black, red, or white mimics the sleek and sultry hourglass silhouette of renowned actress Sophia Lauren.

### **DUALITY**

Equipped with two different light sources, one source illuminates from the very top while the other source lights the curved body of the lamp. It also includes a dual switching cord that allows for independent operation of the two LED or halogen light sources.