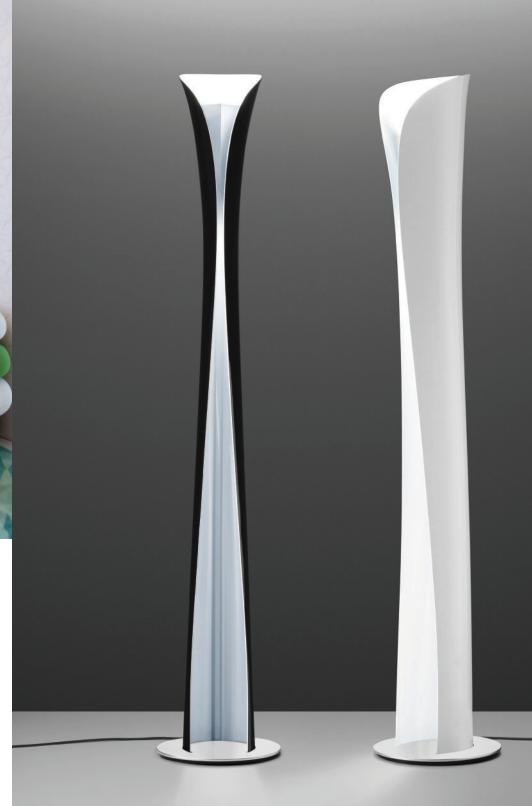

## **SCULPTURAL**

Designed in Karim Rashid's universe of imagination, Cadmo's modern shape in black, red, or white mimics the sleek and sultry hourglass silhouette of renowned actress Sophia Lauren.

### **DUALITY**

Equipped with two different light sources, one source illuminates from the very top while the other source lights the curved body of the lamp. It also includes a dual switching cord that allows for independent operation of the two LED or halogen light sources.

### **SAVOIR-FAIRE**

Cadmo is crafted with special care and great attention to detail. The floor standing fixture is laser cut from one sheet of metal, then pressed into its sculptural 3D shape, and manually polished before assembly.