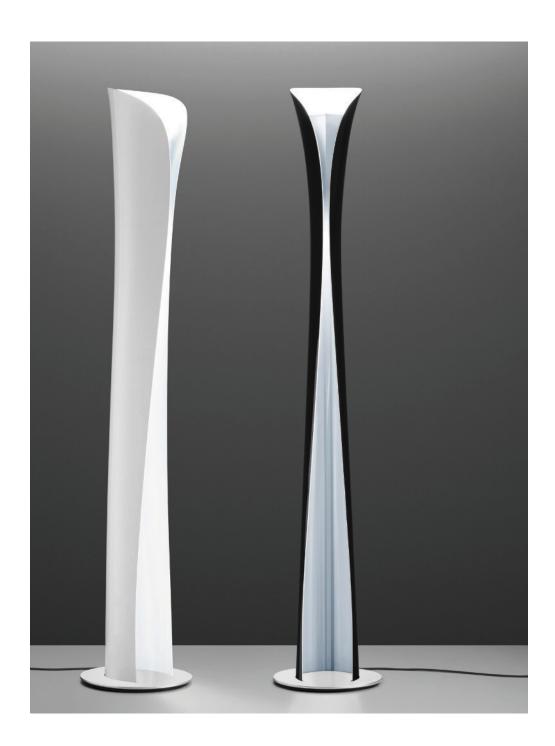

## **SCULPTURAL**

Designed in Karim Rashid's universe of imagination, Cadmo's modern shape in black, red, or white mimics the sleek and sultry hourglass silhouette of renowned actress Sophia Lauren.

### **DUALITY**

Equipped with two different light sources, one source illuminates from the very top while the other source lights the curved body of the lamp. It also includes a dual switching cord that allows for independent operation of the two LED or halogen light sources.

### **SAVOIR-FAIRE**

Cadmo is crafted with special care and great attention to detail. The floor standing fixture is laser cut from one sheet of metal, then pressed into its sculptural 3D shape, and manually polished before assembly.

## **CADMO** floor