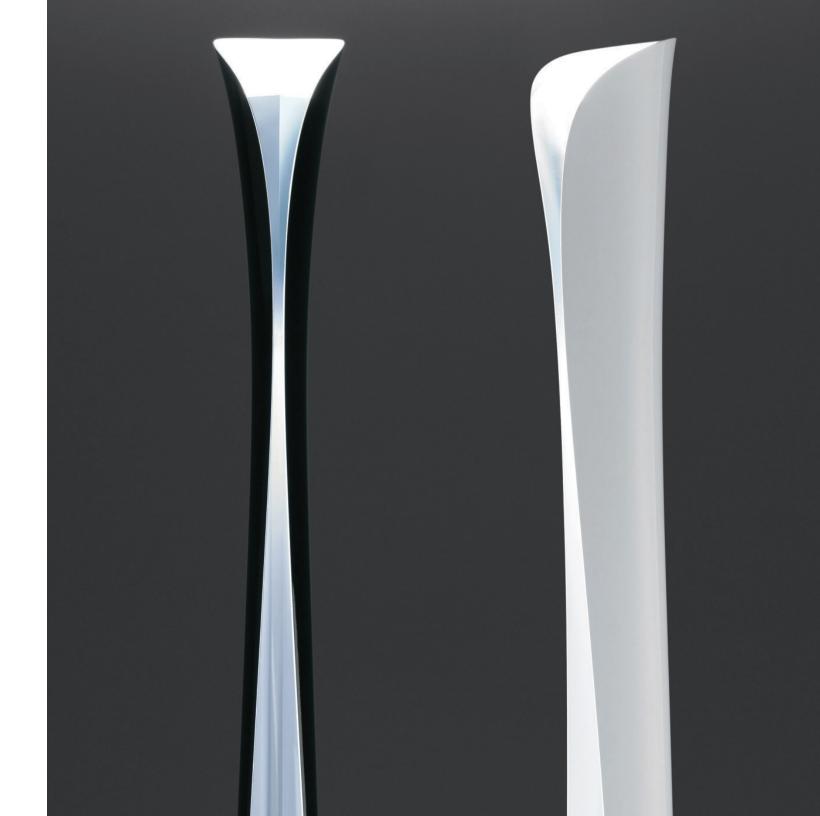

## **SCULPTURAL**

Designed in Karim Rashid's universe of imagination, Cadmo's modern shape in black, red, or white mimics the sleek and sultry hourglass silhouette of renowned actress Sophia Lauren.

### **DUALITY**

Equipped with two different light sources, one source illuminates from the very top while the other source lights the curved body of the lamp. It also includes a dual switching cord that allows for independent operation of the two LED or halogen light sources.

### **SAVOIR-FAIRE**

Cadmo is crafted with special care and great attention to detail. The floor standing fixture is laser cut from one sheet of metal, then pressed into its sculptural 3D shape, and manually polished before assembly.