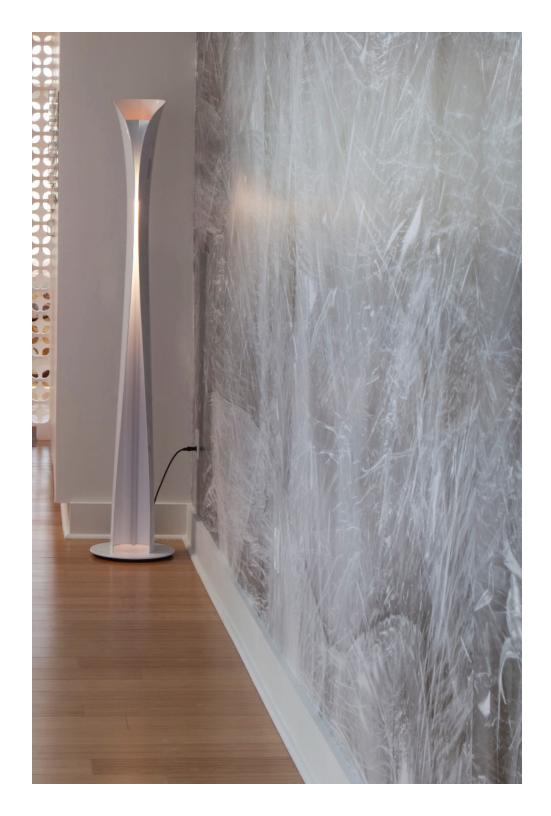

## **SCULPTURAL**

Designed in Karim Rashid's universe of imagination, Cadmo's modern shape in black, red, or white mimics the sleek and sultry hourglass silhouette of renowned actress Sophia Lauren.

### **DUALITY**

Equipped with two different light sources, one source illuminates from the very top while the other source lights the curved body of the lamp. It also includes a dual switching cord that allows for independent operation of the two LED or halogen light sources.

### **SAVOIR-FAIRE**

Cadmo is crafted with special care and great attention to detail. The floor standing fixture is laser cut from one sheet of metal, then pressed into its sculptural 3D shape, and manually polished before assembly.