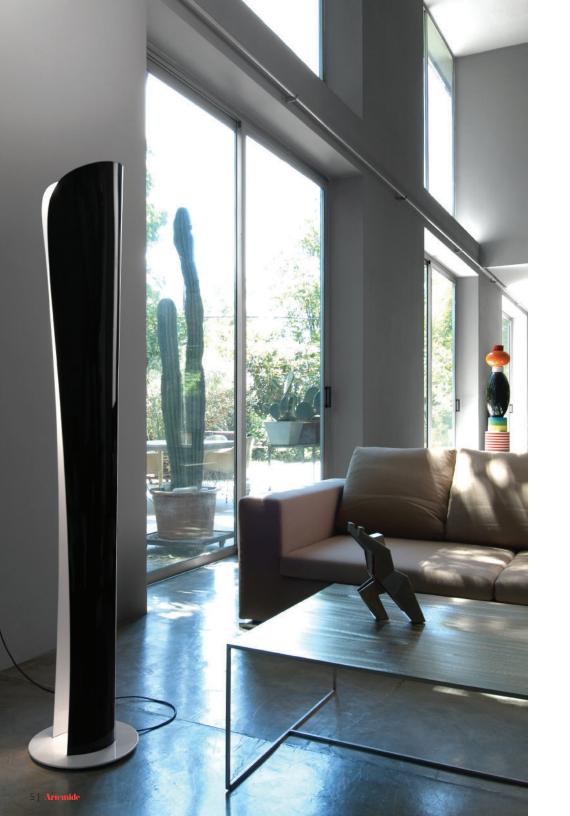

## **SCULPTURAL**

Designed in Karim Rashid's universe of imagination, Cadmo's modern shape in black, red, or white mimics the sleek and sultry hourglass silhouette of renowned actress Sophia Lauren.

### **DUALITY**

Equipped with two different light sources, one source illuminates from the very top while the other source lights the curved body of the lamp. It also includes a dual switching cord that allows for independent operation of the two LED or halogen light sources.

### **SAVOIR-FAIRE**

Cadmo is crafted with special care and great attention to detail. The floor standing fixture is laser cut from one sheet of metal, then pressed into its sculptural 3D shape, and manually polished before assembly.

## **CADMO** floor