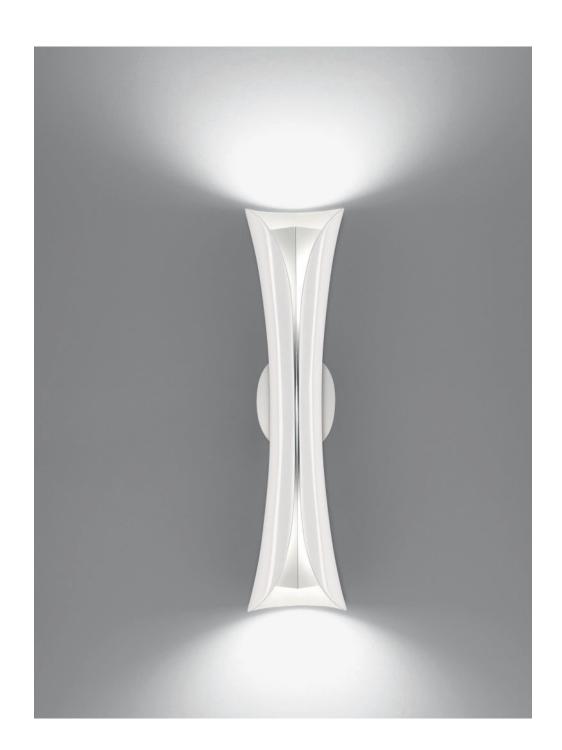

# **CADMO** wall

#### **EMISSION**

direct and indirect

#### LIGHT SOURCE

LED ONLY max 2x7W GU10