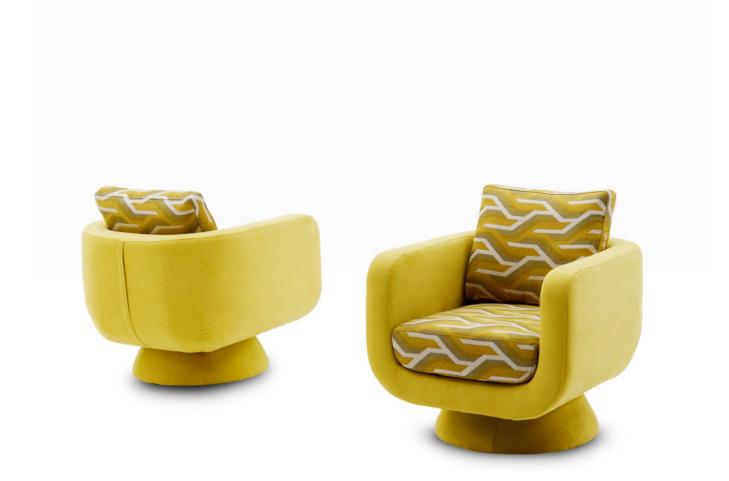

## Sumo



MODEL: C-88

**DESIGN: DS STUDIO** 

## Sumo

C-88

## CONFIGURATION CHAIR

Top view shown approximate 1/4" scale

## SPECIFICATIONS

**FRAME:** Select hardwood and industrial grade plywood with polyurethane foam and polyester fiber. **SUSPENSION:** 3" unidirectional webbing.

**CUSHIONS:** Seat multiple density/IFD polyurethane foam wrapped with polyester fiber. Back; 25% 90/10 white goose feather & down and 75% polyester fiber.

UPHOLSTERY: Fabrics; all edges are serged and top stitched. Leather; top stitched.

BASE: Upholstered cone with swivel mechanism and plastic glide.





CHAIR