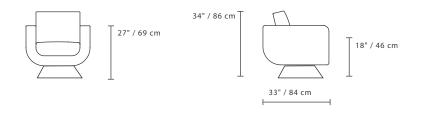

## Sumo



MODEL: C-88

**DESIGN: DS STUDIO** 

## Sumo

C-88

## CONFIGURATION CHAIR

Top view shown approximate 1/4" scale

## SPECIFICATIONS

**FRAME:** Select hardwood and industrial grade plywood with polyurethane foam and polyester fiber. **SUSPENSION:** 3" unidirectional webbing.

**CUSHIONS:** Seat multiple density/IFD polyurethane foam wrapped with polyester fiber. Back; 25% 90/10 white goose feather & down and 75% polyester fiber.

UPHOLSTERY: Fabrics; all edges are serged and top stitched. Leather; top stitched.

BASE: Upholstered cone with swivel mechanism and plastic glide.





CHAIR