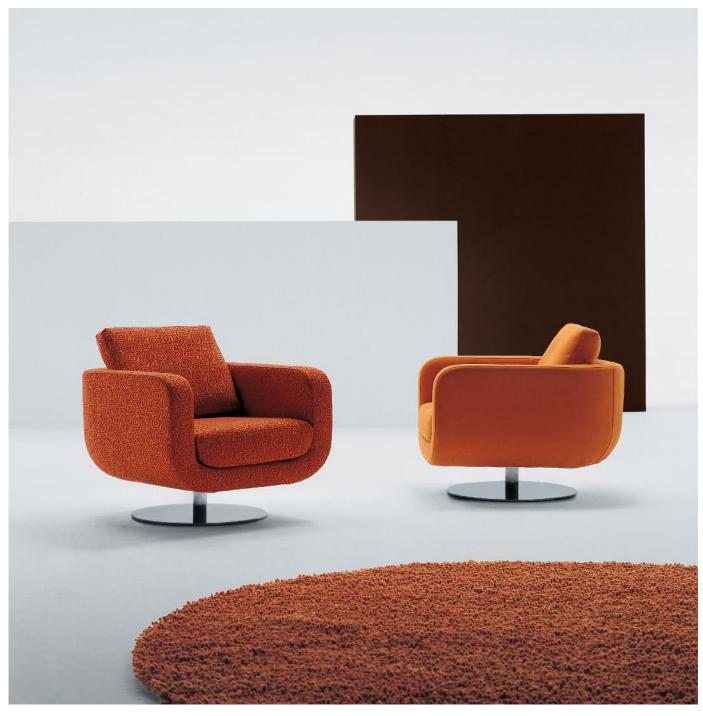

# Orion

Design: Goodman Charlton

# Orion

### SPECIFICATIONS

**FRAME:** Select hardwood and industrial grade plywood cover with polyurethane foam and polyester fiber. **SUSPENSION:** 2" unidirectional webbing.

**CUSHIONS:** Seat; multiple density/IFD polyurethane foam wrapped with polyester fiber.

Back; 25% 90/10 white goose feather & down and 75% polyester fiber.

**UPHOLSTERY:** Fabrics; all edges are serged and top stitched. Leather; top stitched.

**BASE:** Polished stainless steel with swivel mechanism and plastic glide.