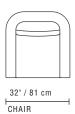

# Orion



Design: Goodman Charlton

# Orion

## C-32

#### CONFIGURATION CHAIR

Top view shown approximate 1/4" scale

### SPECIFICATIONS

**FRAME:** Select hardwood and industrial grade plywood cover with polyurethane foam and polyester fiber. **SUSPENSION:** 2" unidirectional webbing.

**CUSHIONS:** Seat; multiple density/IFD polyurethane foam wrapped with polyester fiber.

Back; 25% 90/10 white goose feather & down and 75% polyester fiber.

**UPHOLSTERY:** Fabrics; all edges are serged and top stitched. Leather; top stitched.

**BASE:** Polished stainless steel with swivel mechanism and plastic glide.

SEAT DEPTH: