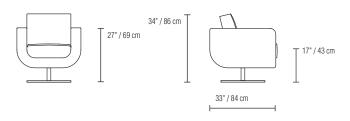

# Orion



Design: Goodman Charlton

# Orion

## C-32

#### CONFIGURATION CHAIR

Top view shown approximate 1/4" scale

### SPECIFICATIONS

**FRAME:** Select hardwood and industrial grade plywood cover with polyurethane foam and polyester fiber. **SUSPENSION:** 2" unidirectional webbing.

**CUSHIONS:** Seat; multiple density/IFD polyurethane foam wrapped with polyester fiber.

Back; 25% 90/10 white goose feather & down and 75% polyester fiber.

**UPHOLSTERY:** Fabrics; all edges are serged and top stitched. Leather; top stitched.

**BASE:** Polished stainless steel with swivel mechanism and plastic glide.

SEAT DEPTH: