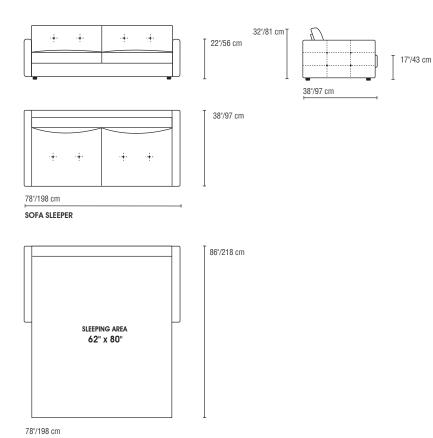

# Reece



MODEL: AS-44 DESIGN: DS STUDIO

# Reece

## **AS-44**

### CONFIGURATIONS SOFA SLEEPER

\*Top view shown approximate 1/4" scale

### SPECIFICATIONS

FRAME: Select hardwood and industrial grade plywood covered with polyurethane foam and polyester fiber.

SUSPENSION: Welded tubular steel, powder epoxy coated with wooden beech slats and webbing.

**CUSHIONS:** Seat; polyurethane foam, wrapped with polyester fiber, and button tufted.

Back; Polyurethane foam wrapped with polyester fiber and buttom tufted.

LEG: Plastic glide.

NOTE: Accent pillows not included in price, please see accent pillow columns for pricing.