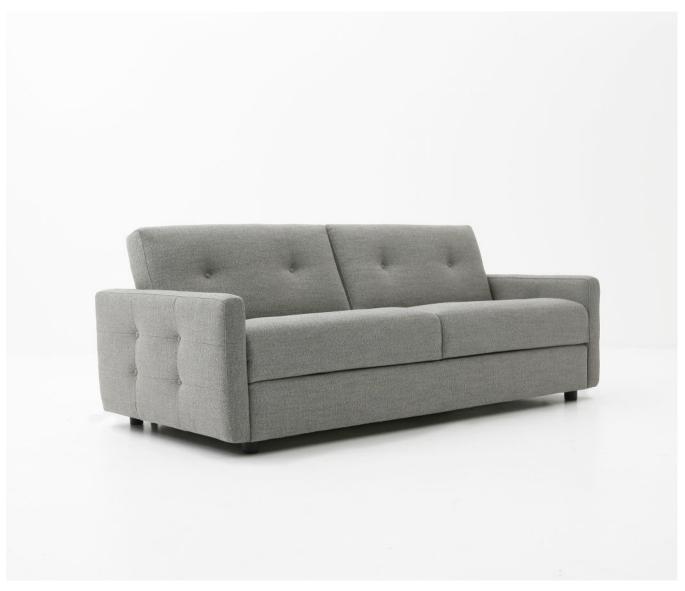

# Reece

MODEL: AS-44 DESIGN: DS STUDIO

## **AS-44**

### SPECIFICATIONS

FRAME: Select hardwood and industrial grade plywood covered with polyurethane foam and polyester fiber.

SUSPENSION: Welded tubular steel, powder epoxy coated with wooden beech slats and webbing.

**CUSHIONS:** Seat; polyurethane foam, wrapped with polyester fiber, and button tufted.

Back; Polyurethane foam wrapped with polyester fiber and buttom tufted.

LEG: Plastic glide.

NOTE: Accent pillows not included in price, please see accent pillow columns for pricing.