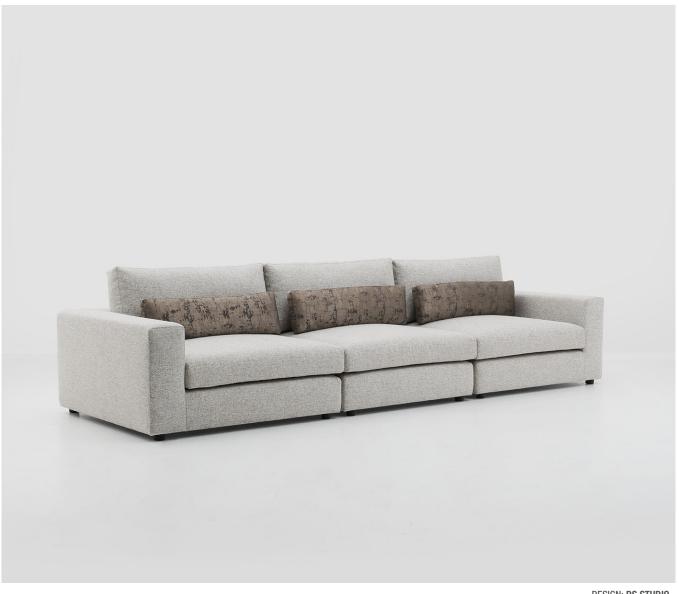

## Ross

DESIGN: DS STUDIO

## SPECIFICATIONS

**FRAME:** Select hardwood and industrial grade plywood covered with polyurethane foam and polyester fiber.

SUSPENSION: 3" unidirectional webbing.

CUSHIONS: Seat; multiple density/IFD polyurethane foam combined with serene air technology wrapped with polyester fiber.

Back; 50% 90/10 white goose feather & down and 50% polyester fiber.

**UPHOLSTERY:** Fabrics; all edges are serged and top stitched.

LEGS: Black ABS plastic with rubber glide.

SEAT DEPTH: Seat depth w/ back cushion and lumbar approx. 20"/51 cm, without lumbar cush approx. 26" /66 cm.

NOTE: Accent pillow not included, please see accent pillow columns for pricing.

\*Line drawing shown as right facing, also available as left facing. Top view shown approximate 1/4" scale