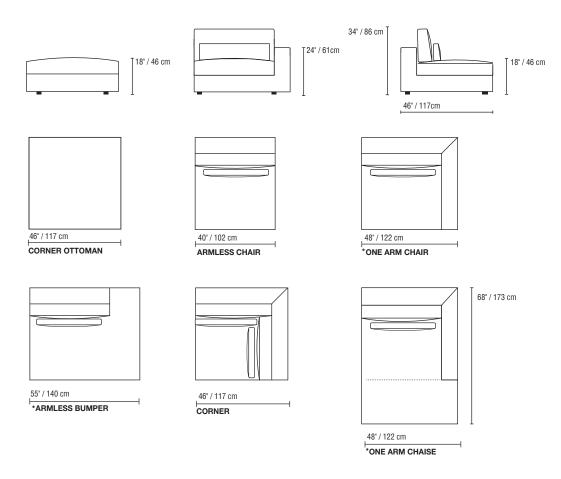

NOTE: Accent pillow not included, please see accent pillow columns for pricing.

\*Line drawing shown as right facing, also available as left facing. Top view shown approximate 1/4" scale