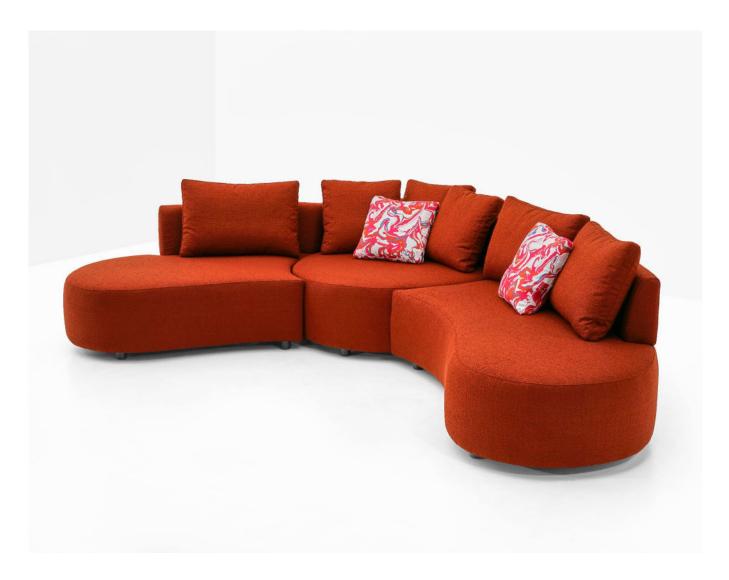

## Jean

MODEL: AC-2215

**DESIGN: DS STUDIO** 

## Jean ac-2215

## SPECIFICATIONS

**FRAME:** Select hardwood and industrial grade plywood covered with polyurethane foam and polyester fiber. **SUSPENSION:** 3" unidirectional webbing.

**CUSHIONS:** Seat; Multiple density/IFD polyurethane foam wrapped with polyester fiber.

Back ; 50% 90/10 white goose feather & down and 50% polyester fiber.

**UPHOLSTERY:** Fabrics ; all edges are serged and top stitched.

LEGS: Plastic glide.

**SEAT DEPTH:** Seat depth with back cushion approx. 22"-26"/56-66 cm, without back cush approx. 27"-31"/69-79 cm. **NOTE:** Accent pillow not included, please see accent pillow columns for pricing.