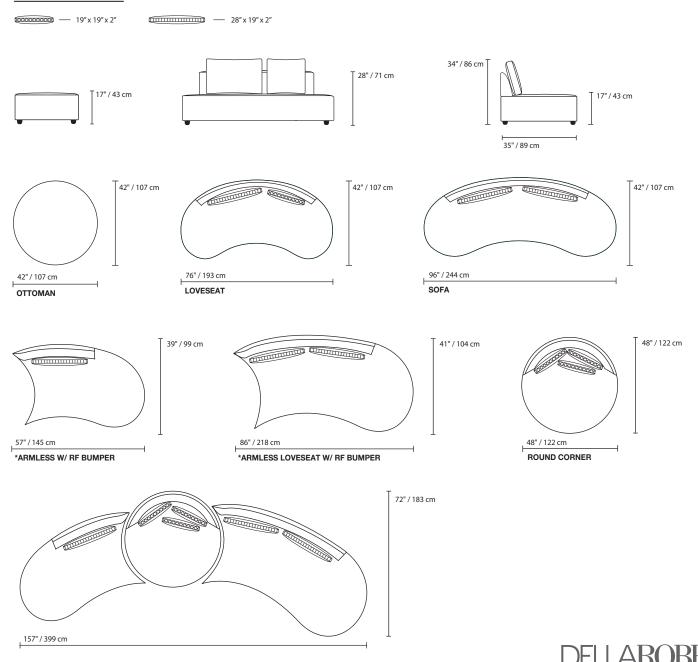

\*Line drawing shown as right facing, also available as left facing. Top view shown approximate 1/4" scale