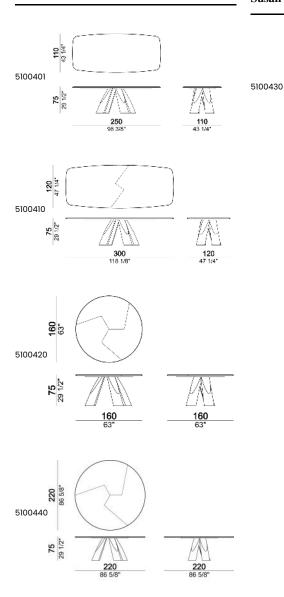

## **PRINCE**

designed by Giuseppe Vigano' 2019

BASE: metal, finishes: titanium, black nickel or varnished micaceous brown or oxy grey.

TOP: Emperador or "Niveo white" marble with rotating tray "Lazy Susan", "Moon Grey" or "Slate Grey" marble.