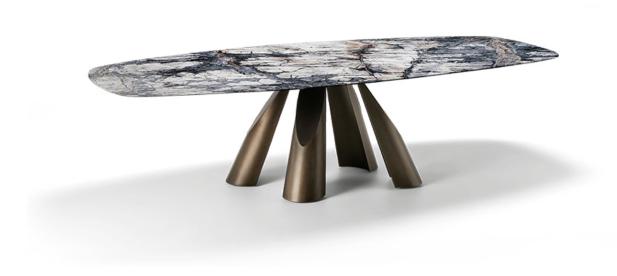

## **PRINCE**

designed by Giuseppe Vigano' 2019

BASE: metal, finishes: titanium, black nickel or varnished micaceous brown or oxy grey.

TOP: Emperador or "Niveo white" marble with rotating tray "Lazy Susan", "Moon Grey" or "Slate Grey" marble.

ATTENTION: On Moon Grey marble top it is possible to apply a polyester lacquer protection with an extra charge.

Marble is characterized by porosity and cracking that, during the manufacturing process are filled with special resins or inserts in the same material. After the polishing the surface may present irregularities and natural micro holes, which, however, do not compromise the solidity of the product.

For the correct maintenance of all marble surfaces, it is recommended to use neutral detergents and no degreasers nor corrosive detergents. Acid substances may spoil the polished marble surface. It is also recommended to avoid contact with liquids and acid food and to remove immediately these substances if they accidentally come in contact with the surface.