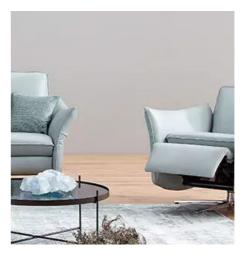

## 8569 ♡ PELICAN

INDIVIDUAL DESIGN WITH A FIVE-YEAR MANUFACURER'S WARRANTY The himolla PELICAN recliner will excite you. The compact low pro-file swivel chair easily converts into a full grown recliner chair with adjustable headrest. Simply fold up the backrest and push back to activate the recliner mechanism. Its neutral and clean design allow match practically all room settings and will convert your home into an oasis of comfort.

## **FEATURES**

Recliner chair with integrated leg rest Adjustable backrest Adjustable backrest Headrest hidden in the back, folds out Manuel foldable backrest becames a neck support Manual or electric function (always in connection with a battery) 3 base frames: Star-shaped base stainless steel look, anthracite, bronze 360° swivelling Seat height: 17,7 & 18,5 inch Seat depth: 19,7 - 22,8 inch Seat width: 20 inch Seat in: Superlastic soft Workmanship: casual look