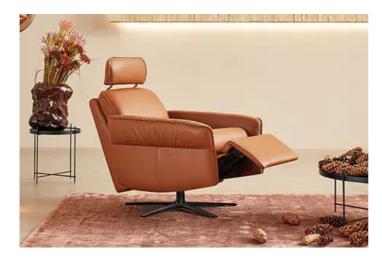

## 8569 ♡ PELICAN

INDIVIDUAL DESIGN WITH A FIVE-YEAR MANUFACURER'S WARRANTY The himolla PELICAN recliner will excite you. The compact low pro-file swivel chair easily converts into a full grown recliner chair with adjustable headrest. Simply fold up the backrest and push back to activate the recliner mechanism. Its neutral and clean design allow match practically all room settings and will convert your home into an oasis of comfort.

## **FEATURES**

Recliner chair with integrated leg rest Adjustable backrest Adjustable backrest Headrest hidden in the back, folds out Manuel foldable backrest becames a neck support Manual or electric function (always in connection with a battery) 3 base frames: Star-shaped base stainless steel look, anthracite, bronze 360° swivelling Seat height: 17,7 & 18,5 inch Seat depth: 19,7 - 22,8 inch Seat width: 20 inch Seat in: Superlastic soft Workmanship: casual look