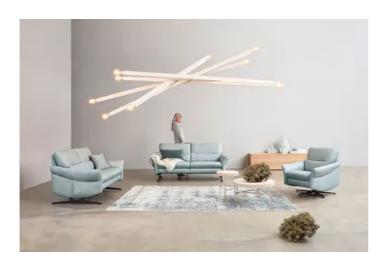

rt. Adjust the tilt angle of the headrest manually for optimum comfort. An external rechargeable

## **FEATURES**

Recliner with integrated leg rest and adjustable back

headrest hidden in the back and can be folded out

manual or electric

optional with external rechargeable battery

3 base frames: turnstile in stainless steel look, bronze or anthracite

lumbar support cushion

360° rotatable

2 seat heights: 17,7 inch, 18,5 inch

seat depth: 19,7 inch

seat width: 18,9 inch

Superlastic soft

Errors and changes excepted.





Simultaneous

adjustment

of leg rest

and backrest

Play the

video



Electric:

Simultaneous

adjustment

of leg rest

and backrest

Play the

video



360° swivel:

Video:FpAKwORKiAc external



Battery



Control unit

cable

## **MATCHING UPHOLSTERED SUITE**



8570 **CALYPSO**