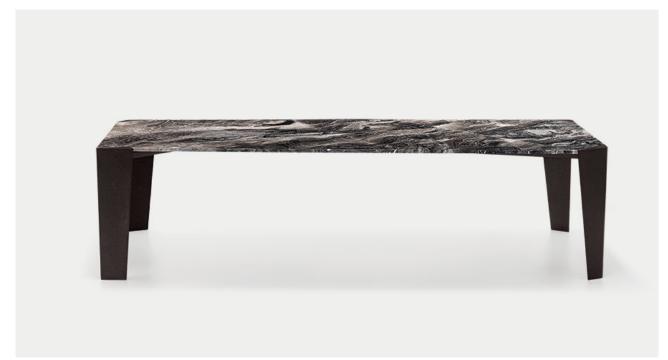

## arketipo / tavoli-en MILESTONE

designed by Gino Carollo 2021

BASE: metal, finishes: titanium or varnished micaceous brown. Metal parts not in view varnished micaceous brown.

TOP: Arabesque Grey, Slate Grey, Niveo white, Flamingo quartz or Tangerine onyx marble.