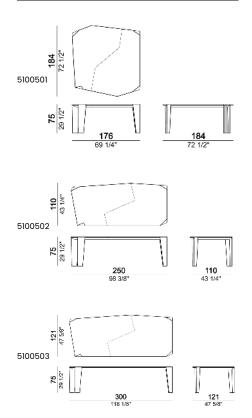

## arketipo / tavoli-en MILESTONE

designed by Gino Carollo 2021

BASE: metal, finishes: titanium or varnished micaceous brown. Metal parts not in view varnished micaceous brown.

TOP: Arabesque Grey, Slate Grey, Niveo white, Flamingo quartz or Tangerine onyx marble.