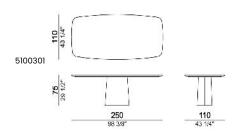

## ICON

designed by Mauro Lipparini 2018

BASE: metal, finishes: oxy grey or titanium. Weighted metal pedestal micaceous brown varnished.

TOP: "Moon Grey" or "Slate Grey" marble or "Niveo White" marble..

ATTENTION: On Moon Grey marble top it is possible to apply a polyester lacquer protection with an extra charge.