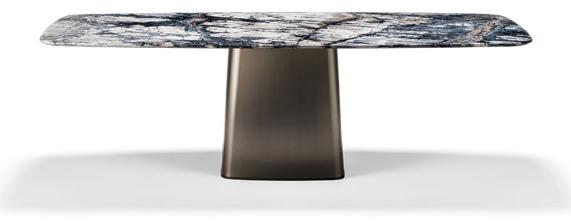

## ICON

designed by Mauro Lipparini 2018

BASE: metal, finishes: oxy grey or titanium. Weighted metal pedestal micaceous brown varnished.

TOP: "Moon Grey" or "Slate Grey" marble or "Niveo White" marble..

ATTENTION: On Moon Grey marble top it is possible to apply a polyester lacquer protection with an extra charge.