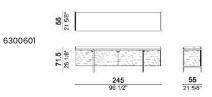

## AURA

designed by Giuseppe Vigano' 2016

STRUCTURE: wood veneered in moka oak or sucupira.

METAL PARTS: finishes: brass or titanium or varnished micaceous brown or oxy grey.

TOP: Emperador, "Niveo white", "Moon Grey" or "Slate Grey" marble or acid etched glass, underside varnished in grey-brown.