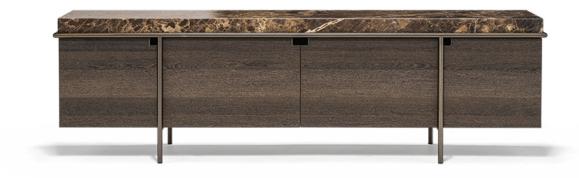

## AURA

designed by Giuseppe Vigano' 2016

STRUCTURE: wood veneered in moka oak or sucupira.

METAL PARTS: finishes: brass or titanium or varnished micaceous brown or oxy grey.

TOP: Emperador, "Niveo white", "Moon Grey" or "Slate Grey" marble or acid etched glass, underside varnished in grey-brown.

ATTENTION: On Moon Grey marble top it is possible to apply a polyester lacquer protection with an extra charge.

Marble is characterized by porosity and cracking that, during the manufacturing process are filled with special resins or inserts in the same material. After the polishing the surface may present irregularities and natural micro holes, which, however, do not compromise the solidity of the product.

For the correct maintenance of all marble surfaces, it is recommended to use neutral detergents and no degreasers or corrosive detergents. Acid substances may spoil the polished marble surface. It is also recommended to avoid contact with liquids and acid food and to remove immediately these substances if they accidentally come in contact with the surface.