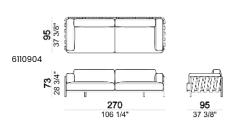

#### SEAT HEIGHT: 40 cm

ARM HEIGHT: 67 cm

ATTENTION: the upholstery cannot be exposed to constant and heavy rains. We suggest using our protective covers made of breathable and waterproof polyester marine canvas, ideal to prevent mould formation. They can be washed with neutral detergent. Please do not fold wet covers and store them only when dry. 73 28 3/4"

ARNNN

95 37 3/8"

**240** 94 1/2"