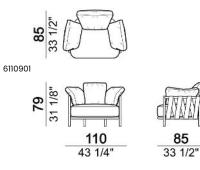

#### SEAT HEIGHT: 40 cm

ARM HEIGHT: 67 cm

ATTENTION: the upholstery cannot be exposed to constant and heavy rains. We suggest using our protective covers made of breathable and waterproof polyester marine canvas, ideal to prevent mould formation. They can be washed with neutral detergent. Please do not fold wet covers and store them only when dry. 73 28 3/4"