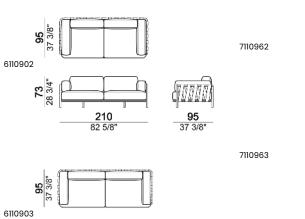

RY - DRAINING VERSION:**

SEAT, BACK AND ARM CUSHION: open-cell expanded polyurethane DRYFELL S covered with 3D filter lining.

PILLOW: polyester fibre covered with waterproof laminated canvas and breathing net to allow water draining.

#### BELTS: beige or grey polypropylene

SHELF: structure in zinc-coated metal, epoxy powder coating, colours corten and olive; top in solid iroko wood with water-repellent vegetable oils finish.

#### SEAT HEIGHT: 40 cm

ARM HEIGHT: 67 cm

ATTENTION: the upholstery cannot be exposed to constant and heavy rains. We suggest using our protective covers made of breathable and waterproof polyester marine canvas, ideal to prevent mould formation. They can be washed with neutral detergent. Please do not fold wet covers and store them only when dry. 73 28 3/4"





ARNNN

95 37 3/8"







**240** 94 1/2"