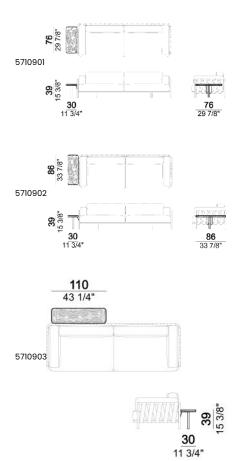

#### SEAT HEIGHT: 40 cm

ARM HEIGHT: 67 cm

ATTENTION: the upholstery cannot be exposed to constant and heavy rains. We suggest using our protective covers made of breathable and waterproof polyester marine canvas, ideal to prevent mould formation. They can be washed with neutral detergent. Please do not fold wet covers and store them only when dry. 73 28 3/4"