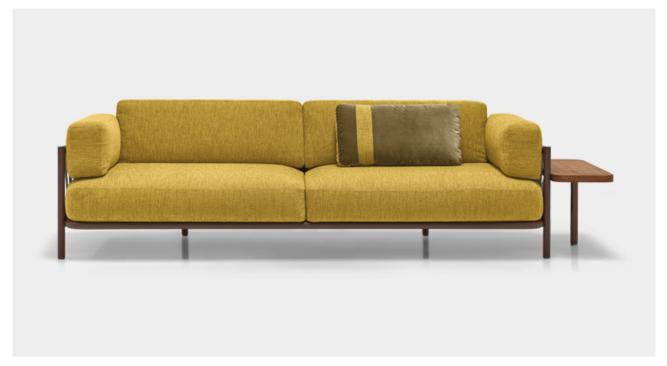

PUNTA ALA

designed by Mauro Lipparini 2022

STRUCTURE: zinc-coated metal, epoxy powder coating, colours corten and olive.

# UPHOLSTERY - STANDARD VERSION:

SEAT, BACK AND ARM CUSHION: high resilient, waterproof, multi-density non-deformable polyurethane foam. Inner cover in breathable and waterproof polyester, which improves protection from water and moisture. Back and arm cushions have a weighted insert to increase stability.

### **UPHOLSTERY - DRAINING VERSION:**

SEAT, BACK AND ARM CUSHION: open-cell expanded polyurethane DRYFELL S covered with 3D filter lining.

PILLOW: polyester fibre covered with waterproof laminated canvas and breathing net to allow water draining.

#### BELTS: beige or grey polypropylene

SHELF: structure in zinc-coated metal, epoxy powder coating, colours corten and olive; top in solid iroko wood with water-repellent vegetable oils finish.