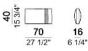

#### SEAT HEIGHT: 40 cm

ARM HEIGHT: 67 cm

ATTENTION: the upholstery cannot be exposed to constant and heavy rains. We suggest using our protective covers made of breathable and waterproof polyester marine canvas, ideal to prevent mould formation. They can be washed with neutral detergent. Please do not fold wet covers and store them only when dry. 73 28 3/4"