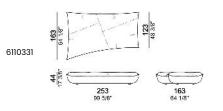

ith cushion h. 39 cm); 93 cm (with cushion h. 49 cm).

FEET: plastic, h. 5,5 cm.

On request feet can be supplied 8 cm high without extra-charge.

CLEANING INSTRUCTIONS: the cover can be ONLY dry cleaned also in case of washable fabrics, as the cover is coupled with synthetic lining. ATTENTION:

The maximum dimensions of the compositions depend on the position of the units.

Due to their shape the units are not supplied with a joining mechanism. They can only be positioned next to each other.

Back cushions are supplied with a weighted insert and the base panel is covered with a non-slip fabric for stability. They can be placed wherever you want to allow maximum versatility and personal comfort.





6110303



6110304



## Seat unit B1



Seat unit B2



Seat unit B3



## Seat unit B4



Seat unit B5



Corner seat unit B6



## Back cushion 90x39 cm

7110363



Back cushion 90x49 cm

7110361



Back cushion 120x49 cm

7110362









Composition "D" (seat unit A3 + seat unit B4.31 + 2 back cushions 90x49 cm + 2 back cushions 120x49 cm).

Composition "E" (2 corner seat units B6 + 2 back cushions 90x49 cm + 2 back cushions 90x39 cm)

Composition "F" (seat unit B5.34 + seat unit B2.28 + corner seat unit B6 + 3 back cushions 90x49 cm + 1 back cushion 90x39 cm + 1 back cushion 120x49 cm).







Composition "G" (corner seat unit B6 + seat unit A1 + 2 back cushions 90x49 cm + 1 back cushion 120x49 cm).

Composition "H" (seat unit B1.26 + corner seat unit B6 + 2 back cushions 90x49 cm + 1 back cushion 90x39 cm).

Composition "I" (corner seat unit B6 + seat unit B5.34 + 3 back