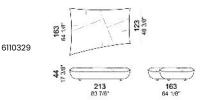

K CUSHION: 83 cm (with cushion h. 39 cm); 93 cm (with cushion h. 49 cm).

FEET: plastic, h. 5,5 cm.

On request feet can be supplied 8 cm high without extra-charge.

CLEANING INSTRUCTIONS: the cover can be ONLY dry cleaned also in case of washable fabrics, as the cover is coupled with synthetic lining. ATTENTION:

The maximum dimensions of the compositions depend on the position of the units.

Due to their shape the units are not supplied with a joining mechanism. They can only be positioned next to each other.

Back cushions are supplied with a weighted insert and the base panel is covered with a non-slip fabric for stability. They can be placed wherever you want to allow maximum versatility and personal comfort.





6110303



6110304



## Seat unit B1



Seat unit B2



Seat unit B3



## Seat unit B4



Seat unit B5



Corner seat unit B6



## Back cushion 90x39 cm

7110363



Back cushion 90x49 cm

7110361



Back cushion 120x49 cm

7110362









Composition "D" (seat unit A3 + seat unit B4.31 + 2 back cushions 90x49 cm + 2 back cushions 120x49 cm).

Composition "E" (2 corner seat units B6 + 2 back cushions 90x49 cm + 2 back cushions 90x39 cm)

Composition "F" (seat unit B5.34 + seat unit B2.28 + corner seat unit B6 + 3 back cushions 90x49 cm + 1 back cushion 90x39 cm + 1 back cushion 120x49 cm).







Composition "G" (corner seat unit B6 + seat unit A1 + 2 back cushions 90x49 cm + 1 back cushion 120x49 cm).

Composition "H" (seat unit B1.26 + corner seat unit B6 + 2 back cushions 90x49 cm + 1 back cushion 90x39 cm).

Composition "I" (corner seat unit B6 + seat