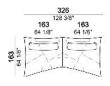

NING INSTRUCTIONS: the cover can be ONLY dry cleaned also in case of washable fabrics, as the cover is coupled with synthetic lining. ATTENTION:

The maximum dimensions of the compositions depend on the position of the units.

Due to their shape the units are not supplied with a joining mechanism. They can only be positioned next to each other.

Back cushions are supplied with a weighted insert and the base panel is covered with a non-slip fabric for stability. They can be placed wherever you want to allow maximum versatility and personal comfort.





6110303



6110304



## Seat unit B1



Seat unit B2



Seat unit B3



## Seat unit B4



Seat unit B5



Corner seat unit B6



## Back cushion 90x39 cm

7110363



Back cushion 90x49 cm

7110361



Back cushion 120x49 cm

7110362









Composition "D" (seat unit A3 + seat unit B4.31 + 2 back cushions 90x49 cm + 2 back cushions 120x49 cm).

Composition "E" (2 corner seat units B6 + 2 back cushions 90x49 cm + 2 back cushions 90x39 cm)

Composition "F" (seat unit B5.34 + seat unit B2.28 + corner seat unit B6 + 3 back cushions 90x49 cm + 1 back cushion 90x39 cm + 1 back cushion 120x49 cm).







Composition "G" (corner seat unit B6 + seat unit A1 + 2 back cushions 90x49 cm + 1 back cushion 120x49 cm).

Composition "H" (seat unit B1.26 + corner seat unit B6 + 2 back cushions 90x49 cm + 1 back cushion 90x39 cm).

Composition "I" (corner seat unit B6 + seat unit B5.34 + 3 back cushions 90x49