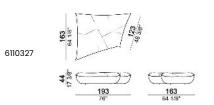

HEIGHT WITH BACK CUSHION: 83 cm (with cushion h. 39 cm); 93 cm (with cushion h. 49 cm).

FEET: plastic, h. 5,5 cm.

On request feet can be supplied 8 cm high without extra-charge.

CLEANING INSTRUCTIONS: the cover can be ONLY dry cleaned also in case of washable fabrics, as the cover is coupled with synthetic lining. ATTENTION:

The maximum dimensions of the compositions depend on the position of the units.

Due to their shape the units are not supplied with a joining mechanism. They can only be positioned next to each other.

Back cushions are supplied with a weighted insert and the base panel is covered with a non-slip fabric for stability. They can be placed wherever you want to allow maximum versatility and personal comfort.





6110303



6110304



## Seat unit B1



Seat unit B2



Seat unit B3



## Seat unit B4



Seat unit B5



Corner seat unit B6



## Back cushion 90x39 cm

7110363



Back cushion 90x49 cm

7110361



Back cushion 120x49 cm

7110362









Composition "D" (seat unit A3 + seat unit B4.31 + 2 back cushions 90x49 cm + 2 back cushions 120x49 cm).

Composition "E" (2 corner seat units B6 + 2 back cushions 90x49 cm + 2 back cushions 90x39 cm)

Composition "F" (seat unit B5.34 + seat unit B2.28 + corner seat unit B6 + 3 back cushions 90x49 cm + 1 back cushion 90x39 cm + 1 back cushion 120x49 cm).







Composition "G" (corner seat unit B6 + seat unit A1 + 2 back cushions 90x49 cm + 1 back cushion 120x49 cm).

Composition "H" (seat unit B1.26 + corner seat unit B6 + 2 back cushions 90x49 cm + 1 back cushion 90x39 cm).

Composition "I" (corner seat