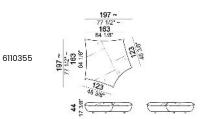

## Seat unit B4

Seat unit B5

Corner seat unit B6

SEAT HEIGHT: 44 cm; 46,5 cm (with feet h. 8 cm).

HEIGHT WITH BACK CUSHION: 83 cm (with cushion h. 39 cm); 93 cm (with cushion h. 49 cm).

FEET: plastic, h. 5,5 cm.

On request feet can be supplied 8 cm high without extra-charge.