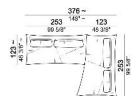

## Back cushion 90x39 cm

7110363

Back cushion 90x49 cm

7110361

Back cushion 120x49 cm

7110362

Composition "D" (seat unit A3 + seat unit B4.31 + 2 back cushions 90x49 cm + 2 back cushions 120x49 cm).

Composition "E" (2 corner seat units B6 + 2 back cushions 90x49 cm + 2 back cushions 90x39 cm)