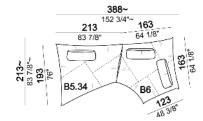

## Seat unit B4

Seat unit B5

Corner seat unit B6

Composition "F" (seat unit B5.34 + seat unit B2.28 + corner seat unit B6 + 3 back cushions 90x49 cm + 1 back cushion 90x39 cm + 1 back cushion 120x49 cm).

Composition "G" (corner seat unit B6 + seat unit A1 + 2 back cushions 90x49 cm + 1 back cushion 120x49 cm).

Composition "H" (seat unit B1.26 + corner seat unit B6 + 2 back cushions 90x49 cm + 1 back cushion 90x39 cm).

Composition "I" (corner seat unit B6 + seat unit B5.34 + 3 back cushions 90x49