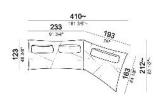

## Seat unit B4

Seat unit B5

Corner seat unit B6

## Back cushion 90x39 cm

7110363

Back cushion 90x49 cm

7110361

Back cushion 120x49 cm

7110362

Composition "D" (seat unit A3 + seat unit B4.31 + 2 back cushions 90x49 cm + 2 back cushions 120x49 cm).

Composition "E" (2 corner seat units B6 + 2 back cushions 90x49 cm + 2 back cushions 90x39 cm)