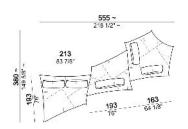

Composition "F" (seat unit B5.34 + seat unit B2.28 + corner seat unit B6 + 3 back cushions 90x49 cm + 1 back cushion 90x39 cm + 1 back cushion 120x49 cm).

Composition "G" (corner seat unit B6 + seat unit A1 + 2 back cushions 90x49 cm + 1 back cushion 120x49 cm).