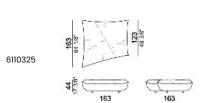

feet h. 8 cm).

HEIGHT WITH BACK CUSHION: 83 cm (with cushion h. 39 cm); 93 cm (with cushion h. 49 cm).

FEET: plastic, h. 5,5 cm.

On request feet can be supplied 8 cm high without extra-charge.

CLEANING INSTRUCTIONS: the cover can be ONLY dry cleaned also in case of washable fabrics, as the cover is coupled with synthetic lining. ATTENTION:

The maximum dimensions of the compositions depend on the position of the units.

Due to their shape the units are not supplied with a joining mechanism. They can only be positioned next to each other.

Back cushions are supplied with a weighted insert and the base panel is covered with a non-slip fabric for stability. They can be placed wherever you want to allow maximum versatility and personal comfort.





6110303



6110304



## Seat unit B1



Seat unit B2



Seat unit B3



## Seat unit B4



Seat unit B5



Corner seat unit B6



## Back cushion 90x39 cm

7110363



Back cushion 90x49 cm

7110361



Back cushion 120x49 cm

7110362









Composition "D" (seat unit A3 + seat unit B4.31 + 2 back cushions 90x49 cm + 2 back cushions 120x49 cm).

Composition "E" (2 corner seat units B6 + 2 back cushions 90x49 cm + 2 back cushions 90x39 cm)

Composition "F" (seat unit B5.34 + seat unit B2.28 + corner seat unit B6 + 3 back cushions 90x49 cm + 1 back cushion 90x39 cm + 1 back cushion 120x49 cm).







Composition "G" (corner seat unit B6 + seat unit A1 + 2 back cushions 90x49 cm + 1 back cushion 120x49 cm).

Composition "H" (seat unit B1.26 + corner seat unit B6 + 2 back cushions 90x49 cm + 1 back cushion 90x39 cm).

Composition