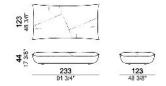

## Seat unit B1

Seat unit B2

Seat unit B3

## Seat unit B4

Seat unit B5

Corner seat unit B6