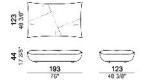

## Seat unit B1

Seat unit B2

Seat unit B3

## Seat unit B4

Seat unit B5

Corner seat unit B6