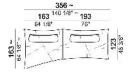

EANING INSTRUCTIONS: the cover can be ONLY dry cleaned also in case of washable fabrics, as the cover is coupled with synthetic lining. ATTENTION:

The maximum dimensions of the compositions depend on the position of the units.

Due to their shape the units are not supplied with a joining mechanism. They can only be positioned next to each other.

Back cushions are supplied with a weighted insert and the base panel is covered with a non-slip fabric for stability. They can be placed wherever you want to allow maximum versatility and personal comfort.





6110303



6110304



## Seat unit B1



Seat unit B2



Seat unit B3



## Seat unit B4



Seat unit B5



Corner seat unit B6



## Back cushion 90x39 cm

7110363



Back cushion 90x49 cm

7110361



Back cushion 120x49 cm

7110362









Composition "D" (seat unit A3 + seat unit B4.31 + 2 back cushions 90x49 cm + 2 back cushions 120x49 cm).

Composition "E" (2 corner seat units B6 + 2 back cushions 90x49 cm + 2 back cushions 90x39 cm)

Composition "F" (seat unit B5.34 + seat unit B2.28 + corner seat unit B6 + 3 back cushions 90x49 cm + 1 back cushion 90x39 cm + 1 back cushion 120x49 cm).







Composition "G" (corner seat unit B6 + seat unit A1 + 2 back cushions 90x49 cm + 1 back cushion 120x49 cm).

Composition "H" (seat unit B1.26 + corner seat unit B6 + 2 back cushions 90x49 cm + 1 back cushion 90x39 cm).

Composition "I" (corner seat unit B6 + seat unit B5.34 + 3 back cushions 90x49