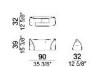

## Back cushion 90x39 cm

7110363

Back cushion 90x49 cm

7110361

Back cushion 120x49 cm

7110362

Composition "D" (seat unit A3 + seat unit B4.31 + 2 back cushions 90x49 cm + 2 back cushions 120x49 cm).

Composition "E" (2 corner seat units B6 + 2 back cushions 90x49 cm + 2 back cushions 90x39 cm)

SEAT HEIGHT: 44 cm; 46,5 cm (with feet h. 8 cm).

HEIGHT WITH BACK CUSHION: 83 cm (with cushion h. 39 cm); 93 cm (with cushion h. 49 cm).

FEET: plastic, h. 5,5 cm.

On request feet can be supplied 8 cm high without extra-charge.