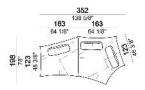

## Seat unit B1

Seat unit B2

Seat unit B3

## Seat unit B4

Seat unit B5

Corner seat unit B6