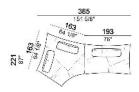

Composition "H" (seat unit B1.26 + corner seat unit B6 + 2 back cushions 90x49 cm + 1 back cushion 90x39 cm).

Composition "I" (corner seat unit B6 + seat unit B5.34 + 3 back cushions 90x49