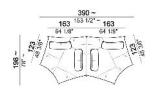

## Back cushion 90x39 cm

7110363

Back cushion 90x49 cm

7110361

Back cushion 120x49 cm

7110362

Composition "D" (seat unit A3 + seat unit B4.31 + 2 back cushions 90x49 cm + 2 back cushions 120x49 cm).

Composition "E" (2 corner seat units B6 + 2 back cushions 90x49 cm + 2 back cushions 90x39 cm)