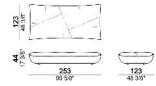

## Seat unit B1

Seat unit B2

Seat unit B3

## Seat unit B4

Seat unit B5

Corner seat unit B6