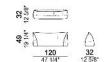

CLEANING INSTRUCTIONS: the cover can be ONLY dry cleaned also in case of washable fabrics, as the cover is coupled with synthetic lining. ATTENTION:

The maximum dimensions of the compositions depend on the position of the units.

Due to their shape the units are not supplied with a joining mechanism. They can only be positioned next to each other.

Back cushions are supplied with a weighted insert and the base panel is covered with a non-slip fabric for stability. They can be placed wherever you want to allow maximum versatility and personal comfort.





6110303



6110304



## Seat unit B1



Seat unit B2



Seat unit B3



## Seat unit B4



Seat unit B5



Corner seat unit B6



## Back cushion 90x39 cm

7110363



Back cushion 90x49 cm

7110361



Back cushion 120x49 cm

7110362









Composition "D" (seat unit A3 + seat unit B4.31 + 2 back cushions 90x49 cm + 2 back cushions 120x49 cm).

Composition "E" (2 corner seat units B6 + 2 back cushions 90x49 cm + 2 back cushions 90x39 cm)

Composition "F" (seat unit B5.34 + seat unit B2.28 + corner seat unit B6 + 3 back cushions 90x49 cm + 1 back cushion 90x39 cm + 1 back cushion 120x49 cm).







Composition "G" (corner seat unit B6 + seat unit A1 + 2 back cushions 90x49 cm + 1 back cushion 120x49 cm).

Composition "H" (seat unit B1.26 + corner seat unit B6 + 2 back cushions 90x49 cm + 1 back cushion 90x39 cm).

Composition "I" (corner seat unit B6 + seat unit B5.34 + 3 back cushions 90x49