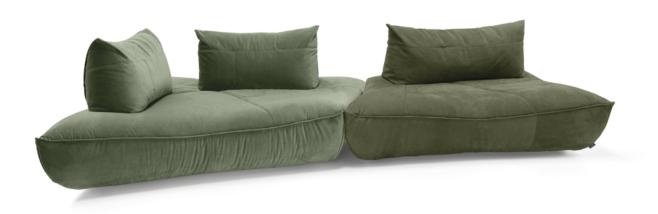

Due to their shape the units are not supplied with a joining mechanism. They can only be positioned next to each other.

Back cushions are supplied with a weighted insert and the base panel is covered with a non-slip fabric for stability. They can be placed wherever you want to allow maximum versatility and personal comfort.

## Back cushion 90x39 cm

7110363

Back cushion 90x49 cm

7110361

Back cushion 120x49 cm

7110362

Composition "D" (seat unit A3 + seat unit B4.31 + 2 back cushions 90x49 cm + 2 back cushions 120x49 cm).

Composition "E" (2 corner seat units B6 + 2 back cushions 90x49 cm + 2 back cushions 90x39 cm)

Composition "F" (seat unit B5.34 + seat unit B2.28 + corner seat unit B6 + 3 back cushions 90x49 cm + 1 back cushion 90x39 cm + 1 back cushion 120x49 cm).

Composition "G" (corner seat unit B6 + seat unit A1 + 2 back cushions 90x49 cm + 1 back cushion 120x49 cm).