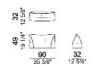

## Back cushion 90x39 cm

7110363

Back cushion 90x49 cm

7110361

Back cushion 120x49 cm

7110362

Composition "D" (seat unit A3 + seat unit B4.31 + 2 back cushions 90x49 cm + 2 back cushions 120x49 cm).

Composition "E" (2 corner seat units B6 + 2 back cushions 90x49 cm + 2 back cushions 90x39 cm)

SEAT HEIGHT: 44 cm; 46,5 cm (with feet h. 8 cm).

HEIGHT WITH BACK CUSHION: 83 cm (with cushion h. 39 cm); 93 cm (with cushion h. 49 cm).

FEET: plastic, h. 5,5 cm.

On request feet can be supplied 8 cm high without extra-charge.