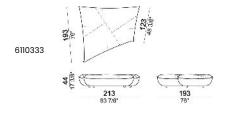

## Seat unit B1

Seat unit B2

Seat unit B3

SEAT HEIGHT: 44 cm; 46,5 cm (with feet h. 8 cm).

HEIGHT WITH BACK CUSHION: 83 cm (with cushion h. 39 cm); 93 cm (with cushion h. 49 cm).

FEET: plastic, h. 5,5 cm.

On request feet can be supplied 8 cm high without extra-charge.