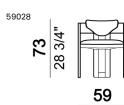

## ARKETIPO / NOVITA-EN

## **KATE**

designed by 2024



STRUCTURE: solid iroko wood finished with water-repellent vegetable oils.

SEAT: plywood okumé.

BACK: zinc-coated metal sheet.

## **UPHOLSTERY OUTDOOR VERSION (5902801):**

SEAT: multi-density expanded polyurethane (T40P and memory foam). In order to improve the resistance to water and moisture, the cushion is protected by

a water-repellent and breathable polyester cover.

BACK: expanded polyurethane density T40P and water-repellent and breathable polyester cover.

## UPHOLSTERY INDOOR VERSION (5902802):

SEAT: multi-density expanded polyurethane (T40P and memory foam) covered with coupled synthetic lining 3mm.

BACK: expanded polyurethane density T40P covered with coupled synthetic lining 3mm.

SEAT HEIGHT: 47 cm.