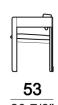

## ARKETIPO / NOVITA-EN

## **KATE**

designed by 2024



STRUCTURE: solid iroko wood finished with water-repellent vegetable oils.

SEAT: plywood okumé.

BACK: zinc-coated metal sheet.

## **UPHOLSTERY OUTDOOR VERSION (5902801):**

SEAT: multi-density expanded polyurethane (T40P and memory foam). In order to improve the resistance to water and moisture, the cushion is protected by

a water-repellent and breathable polyester cover.

BACK: expanded polyurethane density T40P and water-repellent and breathable polyester cover.

## UPHOLSTERY INDOOR VERSION (5902802):

SEAT: multi-density expanded polyurethane (T40P and memory foam) covered with coupled synthetic lining 3mm.

BACK: expanded polyurethane density T40P covered with coupled synthetic lining 3mm.

SEAT HEIGHT: 47 cm.