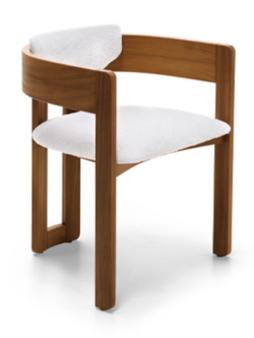

## **KATE**

designed by 2024

STRUCTURE: solid iroko wood finished with water-repellent vegetable oils.

SEAT: plywood okumé.

BACK: zinc-coated metal sheet.

## **UPHOLSTERY OUTDOOR VERSION (5902801):**

SEAT: multi-density expanded polyurethane (T40P and memory foam). In order to improve the resistance to water and moisture, the cushion is protected by

a water-repellent and breathable polyester cover.

## UPHOLSTERY INDOOR VERSION (5902802):

SEAT: multi-density expanded polyurethane (T40P and memory foam) covered with coupled synthetic lining 3mm.

BACK: expanded polyurethane density T40P covered with coupled synthetic lining 3mm.

SEAT HEIGHT: 47 cm.