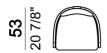

## ARKETIPO / NOVITA-EN

## **KATE**

designed by 2024



STRUCTURE: solid iroko wood finished with water-repellent vegetable oils.

SEAT: plywood okumé.

BACK: zinc-coated metal sheet.

## **UPHOLSTERY OUTDOOR VERSION (5902801):**

SEAT: multi-density expanded polyurethane (T40P and memory foam). In order to improve the resistance to water and moisture, the cushion is protected by

a water-repellent and breathable polyester cover.

BACK: expanded polyurethane density T40P and water-repellent and breathable polyester cover.

## UPHOLSTERY INDOOR VERSION (5902802):

SEAT: multi-density expanded polyurethane (T40P and memory foam) covered with coupled synthetic lining 3mm.

BACK: expanded polyurethane density T40P covered with coupled synthetic lining 3mm.

SEAT HEIGHT: 47 cm.