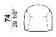

BACK AND ARM UPHOLSTERY: quilted 100% white downproof cotton cover filled with goose feathers and polyester fibre; internal core in expanded polyurethane D21 soft.

**SEAT HEIGHT:** 46 cm **ARM HEIGHT:** 60 cm