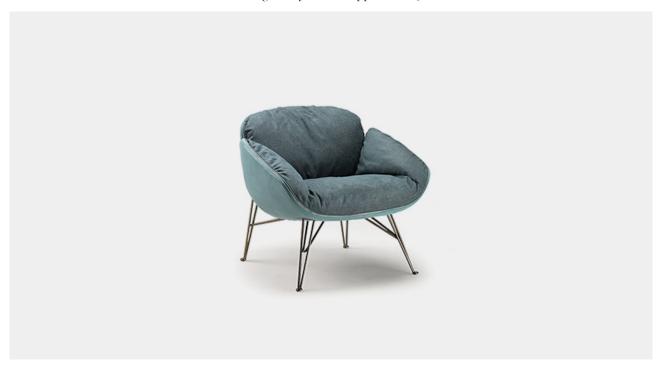

## JUNO

designed by Mauro Lipparini 2015

STRUCTURE: rigid polyurethane foam.

SEAT UPHOLSTERY: polyurethane of varied densities (D35 elastic + D35 soft + D35 super soft); outer cover in 100% downproof cotton filled with goose feathers and polyester fibre.

BACK AND ARM UPHOLSTERY: quilted 100% white downproof cotton cover filled with goose feathers and polyester fibre; internal core in expanded polyurethane D21 soft.

**SEAT HEIGHT:** 46 cm **ARM HEIGHT:** 60 cm

FEET: metal, finishes: micaceous brown or titanium.

ATTENTION: The buttons that support the legs are upholstered with the same material as the cushions.