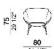

BACK AND ARM UPHOLSTERY: quilted 100% white downproof cotton cover filled with goose feathers and polyester fibre; internal core in expanded polyurethane D21 soft.

**SEAT HEIGHT:** 46 cm **ARM HEIGHT:** 60 cm