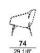

BACK AND ARM UPHOLSTERY: quilted 100% white downproof cotton cover filled with goose feathers and polyester fibre; internal core in expanded polyurethane D21 soft.

**SEAT HEIGHT:** 46 cm **ARM HEIGHT:** 60 cm