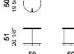

## **DOUGLAS**

designed by Mauro Lipparini 2017

STRUCTURE: metal, finishes titanium or black nickel or varnished micaceous brown.

TOP: "Niveo white" or "Arabesque grey" marble.

LOWER TOP OF CONSOLE AND OF SIDE TABLE Ø 50 CM: tempered smoked glass.