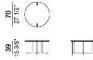

## **DOUGLAS**

designed by Mauro Lipparini 2017

STRUCTURE: metal, finishes titanium or black nickel or varnished micaceous brown.

TOP: "Niveo white" or "Arabesque grey" marble.

LOWER TOP OF CONSOLE AND OF SIDE TABLE Ø 50 CM: tempered smoked glass.