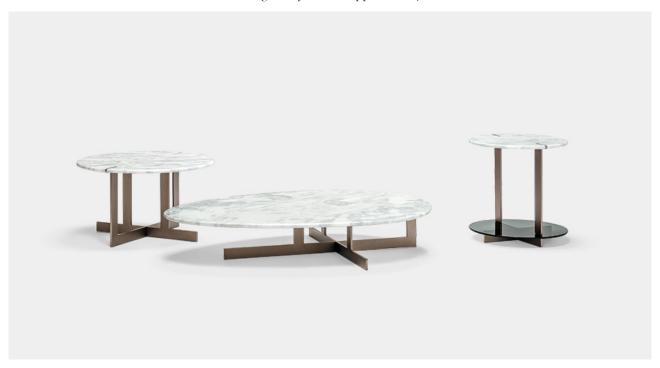

## **DOUGLAS**

designed by Mauro Lipparini 2017

STRUCTURE: metal, finishes titanium or black nickel or varnished micaceous brown.

TOP: "Niveo white" or "Arabesque grey" marble.

LOWER TOP OF CONSOLE AND OF SIDE TABLE Ø 50 CM: tempered smoked glass.