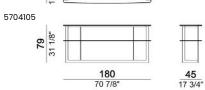

## **DOUGLAS**

designed by Mauro Lipparini 2017

STRUCTURE: metal, finishes titanium or black nickel or varnished micaceous brown.

TOP: "Niveo white" or "Arabesque grey" marble.

LOWER TOP OF CONSOLE AND OF SIDE TABLE Ø 50 CM: tempered smoked glass.

5704101

5704102

5704103

5704104