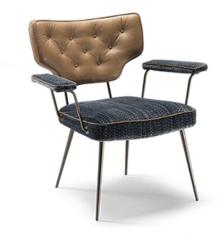

## TWIGGY

designed by Giuseppe Vigano' 2015

STRUCTURE: metal, back in wood.

SEAT AND ARM UPHOLSTERY: non-deformable polyurethane of varied densities (D35 elastic + D40) covered with polyester fibre coupled with cotton.

BACK UPHOLSTERY: non-deformable polyurethane of varied densities (D35 super soft + D60 rigid) covered with polyester fibre coupled with cotton.

SEAT HEIGHT: 45 cm

ARM HEIGHT: 60 cm

METAL PARTS: finishes: micaceous brown or titanium.

PIPING: available in the same leather or velvet as the back.

ATTENTION: the quilted back is available only in velvet collection "Vellù/Vellù pl" or in Arketipo leathers. The cover is not removable.

5905701