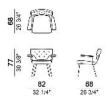

BACK UPHOLSTERY: non-deformable polyurethane of varied densities (D35 super soft + D60 rigid) covered with polyester fibre coupled with cotton.

SEAT HEIGHT: 45 cm

ARM HEIGHT: 60 cm

METAL PARTS: finishes: micaceous brown or titanium.