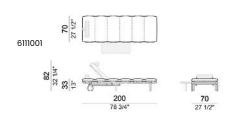

SHELF: structure in zinc-coated metal, epoxy powder coating, colours corten and olive; top in solid iroko wood with water-repellent vegetable oils finish.

SEAT HEIGHT:33 cm.

WHEELS: plastic and sheet metal epoxy powder-coated, colours corten and olive.