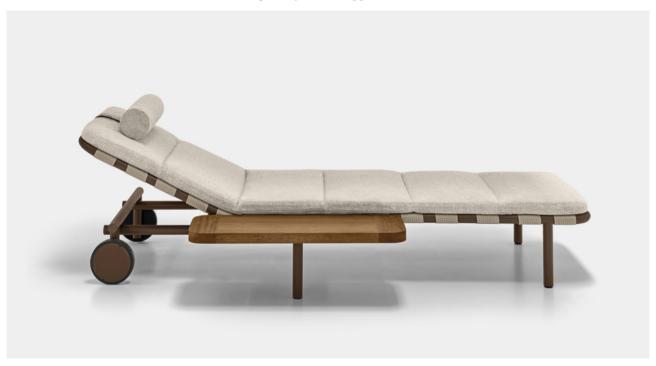

## **ARGENTARIO**

designed by Mauro Lipparini 2022

STRUCTURE: zinc-coated metal, epoxy powder coating, colours corten and olive.

SPRINGING: polypropylene belts colours beige and grey.

 $\textbf{UPHOLSTERY CUSHION AND HEADREST ROLL:} open-cell expanded polyure than e \ DRYFELL \ S.$ 

SHELF: structure in zinc-coated metal, epoxy powder coating, colours corten and olive; top in solid iroko wood with water-repellent vegetable oils finish.

SEAT HEIGHT:33 cm.

WHEELS: plastic and sheet metal epoxy powder-coated, colours corten and olive.

**ATTENTION:** the upholstery cannot be exposed to constant and heavy rains. We suggest using our protective covers made of breathable and waterproof polyester marine canvas, ideal to prevent mould formation. They can be washed with neutral detergent. Please do not fold wet covers and store them only when dry.