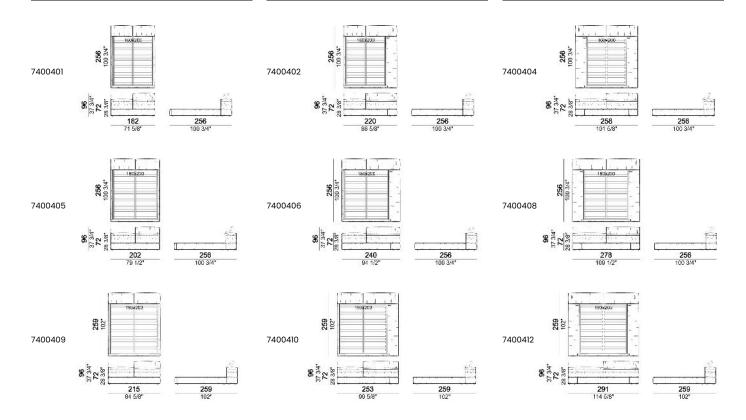

HEIGHT: 19 cm (slatted base), 30 cm (bedframe).

FEET: plastic, h. 4 cm (bedframe), 18,5 cm (slatted base).

INTEGRAL HEADBOARD STORAGE BOX: inner cover in lining.

ATTENTION: the cover is not removable. The cover is available only in velvet (our collections "Vellù" and "Vellù pl" or velvet supplied by the client) or leather. Customer own leather: maximum thickness 1,3 mm.