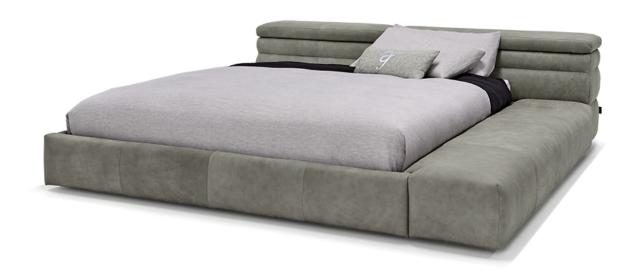

## MAYFAIR DREAM

designed by Dainelli Studio 2018

STRUCTURE: wood. Slatted base.

STRUCTURE UPHOLSTERY: expanded polyurethane of varied densities (D30p+D70+30fr+18 elastic) covered with synthetic lining 150gr coupled with the bedcover.

HEIGHT: 19 cm (slatted base), 30 cm (bedframe).

FEET: plastic, h. 4 cm (bedframe), 18,5 cm (slatted base).

INTEGRAL HEADBOARD STORAGE BOX: inner cover in lining.

ATTENTION: the cover is not removable. The cover is available only in velvet (our collections "Vellù" and "Vellù pl" or velvet supplied by the client) or leather. Customer own leather: maximum thickness 1,3 mm.

## Bed with large headboard