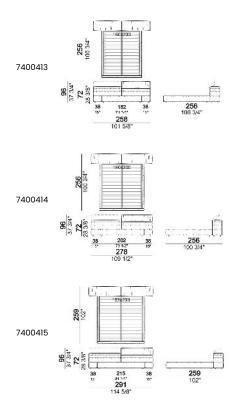

HEIGHT: 19 cm (slatted base), 30 cm (bedframe).

FEET: plastic, h. 4 cm (bedframe), 18,5 cm (slatted base).

INTEGRAL HEADBOARD STORAGE BOX: inner cover in lining.

ATTENTION: the cover is not removable. The cover is available only in velvet (our collections "Vellù" and "Vellù pl" or velvet supplied by the client) or leather. Customer own leather: maximum thickness 1,3 mm.