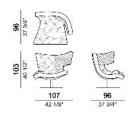

SEAT HEIGHT: 41 cm

SWIVEL BASE: micaceous brown or oxy grey stained metal.

5906001