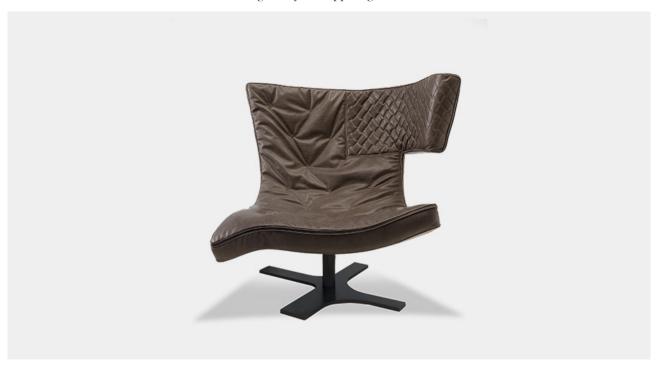

## **ROXY**

designed by Giuseppe Vigano' 2016

STRUCTURE: metal.

PADDING: non-deformable polyurethane of varied densities (T40P + HD60 + PF40P/FR) covered with coupled synthetic lining 6mm.

QUILTED BACK AND PIPING: available in fabrics and leathers of Arketipo collection, excluded the following collections: Duchess, Fusion, Mousse, Moiré, Deep, Dynamo, Topaz and leather Pelle Leonardo. It is possible to use colours or materials different from the rest of the cover, with an extra charge. The piping is in the same finish as the quilted back.

ATTENTION: striped and emblossed fabrics are not suitable. The use of thick and patterned fabrics is not recommended because the cross seams will not show up against the cover. The whole cover is removable.

SEAT HEIGHT: 41 cm

SWIVEL BASE: micaceous brown or oxy grey stained metal.

5906001