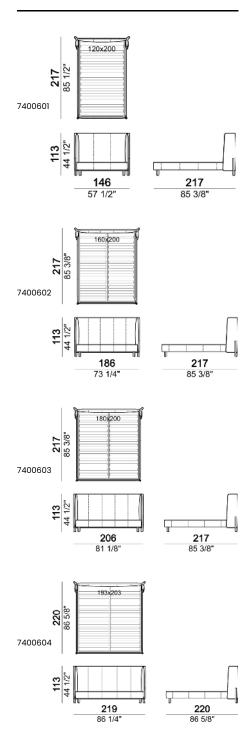

## **BIG NIGHT**

designed by Mauro Lipparini 2022

STRUCTURE: wood; slatted base.

UPHOLSTERY: multi-density expanded polyurethane foam covered with synthetic lining 180gr.

HEIGHT: 25 cm (slatted base), 35 cm (bedframe).

FEET: liquid burnished metal or varnished micaceous brown or oxy grey, h. 13,5 cm.

ATTENTION: the cover is not removable. In the leather version, the back of the headboard is produced in fabric collection Basmati (cat. B/C) with embroidery of "af" logo. As an alternative, the fabric can be replaced by the same leather of the rest of the cover, with extra charge. In this case, there is no logo embroidery. Also in the fabric version there is no logo embroidery.