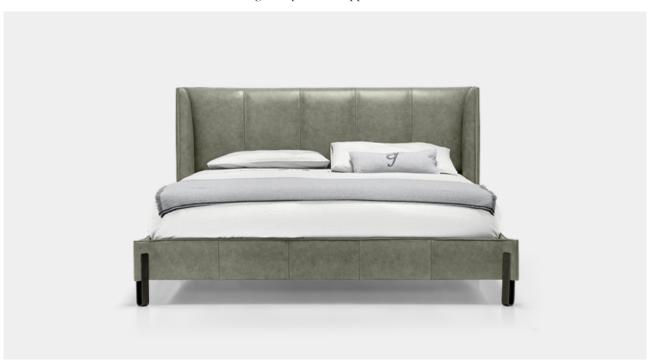

## **BIG NIGHT**

designed by Mauro Lipparini 2022

STRUCTURE: wood; slatted base.

UPHOLSTERY: multi-density expanded polyurethane foam covered with synthetic lining 180gr.

HEIGHT: 25 cm (slatted base), 35 cm (bedframe).

FEET: liquid burnished metal or varnished micaceous brown or oxy grey, h. 13,5 cm.

ATTENTION: the cover is not removable. In the leather version, the back of the headboard is produced in fabric collection Basmati (cat. B/C) with embroidery of "af" logo. As an alternative, the fabric can be replaced by the same leather of the rest of the cover, with extra charge. In this case, there is no logo embroidery. Also in the fabric version there is no logo embroidery.