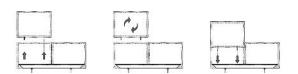

FEET: metal, finishes: micaceous brown, titanium or brass, h.19 cm.

**ZIPS:** available in the colours of the zip samples.

ATTENTION: head cushions are reversible and they can be covered with different fabrics and/or leathers. The cover of the structure is always in the same fabric or leather of one side of the cushions. The grosgrain of the perimeter is in the same colour of the head cushion zip. INTERWOVEN LEATHER: the twist is possible ONLY for side B (one side of the cushions) and it is available only in the following colours of leather Pelle B: 3111-3115-3147-3152-3153.