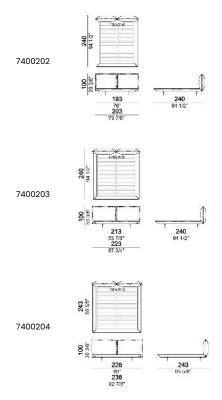

## **AUTO-REVERSE DREAM**

designed by Giuseppe Vigano' 2014

STRUCTURE: metal. Slatted base.

**FRAME PADDING:** non-deformable polyurethane (SR75 + D40 + D18) covered with synthetic lining 150gr and coupled lining 6mm. **HEAD-CUSHIONS PADDING:** outer side in 100% white Gabardine 30/20 cotton cover. Filling in 65% goose feathers and 35% duck feathers. **HEIGHT:** 20 cm (slatted base), 30 cm (bedframe).

FEET: metal, finishes: micaceous brown, titanium or brass, h.19 cm.

**ZIPS:** available in the colours of the zip samples.

ATTENTION: head cushions are reversible and they can be covered with different fabrics and/or leathers. The cover of the structure is always in the same fabric or leather of one side of the cushions. The grosgrain of the perimeter is in the same colour of the head cushion zip. INTERWOVEN LEATHER: the twist is possible ONLY for side B (one side of the cushions) and it is available only in the following colours of leather Pelle B: 3111-3115-3147-3152-3153.