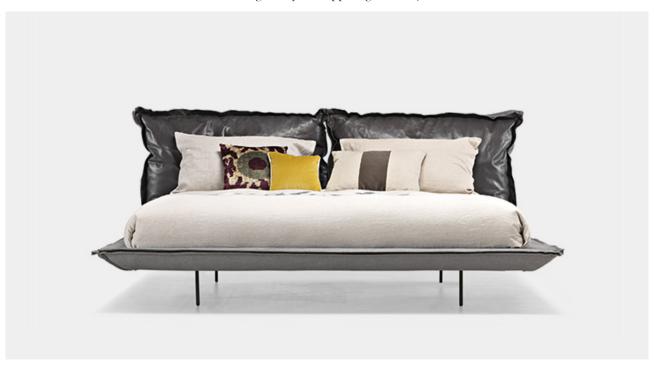

## **AUTO-REVERSE DREAM**

designed by Giuseppe Vigano' 2014

STRUCTURE: metal. Slatted base.

**FRAME PADDING:** non-deformable polyurethane (SR75 + D40 + D18) covered with synthetic lining 150gr and coupled lining 6mm. **HEAD-CUSHIONS PADDING:** outer side in 100% white Gabardine 30/20 cotton cover. Filling in 65% goose feathers and 35% duck feathers. **HEIGHT:** 20 cm (slatted base), 30 cm (bedframe).

FEET: metal, finishes: micaceous brown, titanium or brass, h.19 cm.

**ZIPS:** available in the colours of the zip samples.

ATTENTION: head cushions are reversible and they can be covered with different fabrics and/or leathers. The cover of the structure is always in the same fabric or leather of one side of the cushions. The grosgrain of the perimeter is in the same colour of the head cushion zip. INTERWOVEN LEATHER: the twist is possible ONLY for side B (one side of the cushions) and it is available only in the following colours of leather Pelle B: 3111-3115-3147-3152-3153.