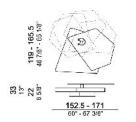

FINAL CUT

designed by Mauro Lipparini 2018

BASE: metal, black varnished.

TOP FRAME: metal, finishes: black nickel or titanium, or oxy grey varnished.

UPPER TOP: smoked glass.

LOWER TOP: "Arabesque grey", "Slate grey", "Niveo white", "Moon grey" or "Flamingo quartz" marble.